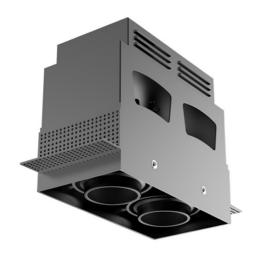

## 2X20W Box recessed downlight LP-BL11R-4

## Twin Spot Dark Design Trimless LED Downlight

Selected LED chip with efficient driver, energy-saving with 50000 hours lifespan ,PC cover with high transmittance,offering uniform and comfortable light distribution ,Aluminum reflector offers high color rendering and visual comfort,good heat dissipation to extend the lifespan of the lamp,Housing material Aluminum surface treatment and powder coated

Lighting Area4-6square meters Optics 60° beam angle input voltage AC85-265V **Dimming Optional** LED power 2X20W Luminous Flux 3200Lm LED source CREE - COB LED 80lm per watt Color temperature 3000K.4000K.5000K Lifespan ≥50000h Working temperature -30°~50°C CE, IP43 Protection Class II Finish White / Black Dimension Square 265 x 115 x Height 155 mm Driver body made of fire resistance ABS Material composed of Constant current power supply and intelligent integrated circuits PF>0.9