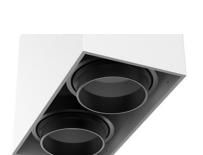

## 2X20W Box recessed downlight LP-BL11R-4

## Twin Spot Dark Design Trimless LED Downlight

Selected LED chip with efficient driver, energy-saving with 50000 hours lifespan ,PC cover with high transmittance,offering uniform and comfortable light distribution ,Aluminum reflector offers high color rendering and visual comfort,good heat dissipation to extend the lifespan of the lamp,Housing material Aluminum surface treatment and powder coated

Lighting Area4-6square meters Optics 60° beam angle input voltage AC85-265V **Dimming Optional** LED power 2X20W Luminous Flux 3200Lm LED source CREE - COB LED 80lm per watt Color temperature 3000K.4000K.5000K Lifespan ≥50000h Working temperature -30°~50°C CE, IP43 Protection Class II Finish White / Black Dimension Square 265 x 115 x Height 155 mm Driver body made of fire resistance ABS Material composed of Constant current power supply and intelligent integrated circuits PF>0.9