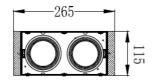

Lighting Area4-6square meters Optics 60° beam angle input voltage AC85-265V **Dimming Optional** LED power 2X20W Luminous Flux 3200Lm LED source CREE - COB LED 80lm per watt Color temperature 3000K.4000K.5000K Lifespan ≥50000h Working temperature -30°~50°C CE, IP43 Protection Class II Finish White / Black Dimension Square 265 x 115 x Height 155 mm Driver body made of fire resistance ABS Material composed of Constant current power supply and intelligent integrated circuits PF>0.9