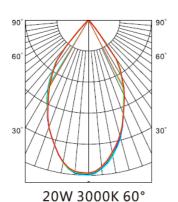

Lighting Area4-6square meters Optics 60° beam angle input voltage AC85-265V **Dimming Optional** LED power 2X20W Luminous Flux 3200Lm LED source CREE - COB LED 80lm per watt Color temperature 3000K.4000K.5000K Lifespan ≥50000h Working temperature -30°~50°C CE, IP43 Protection Class II Finish White / Black Dimension Square 265 x 115 x Height 155 mm Driver body made of fire resistance ABS Material composed of Constant current power supply and intelligent integrated circuits PF>0.9