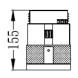

Lighting Area4-6square meters Optics 60° beam angle input voltage AC85-265V **Dimming Optional** LED power 2X20W Luminous Flux 3200Lm LED source CREE - COB LED 80lm per watt Color temperature 3000K.4000K.5000K Lifespan ≥50000h Working temperature -30°~50°C CE, IP43 Protection Class II Finish White / Black Dimension Square 265 x 115 x Height 155 mm Driver body made of fire resistance ABS Material composed of Constant current power supply and intelligent integrated circuits PF>0.9