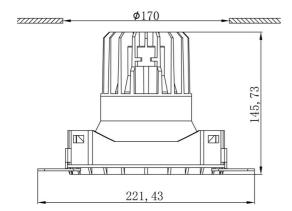

Lifespan ≥50000h

Working temperature -30°~50°C CE, IP43 Protection Class II

Finish White / Black

Dimension Diameter 170 x Height 145 mm

Hole Cut Out Diameter 170mm

Driver body made of fire resistance ABS Material composed of Constant current power supply and intelligent integrated circuits PF>0.9