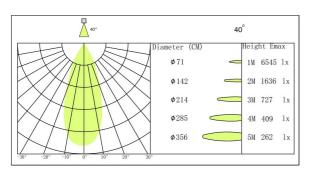

Lighting Area4-5square meters Optics 40° beam angle input voltage AC85-265V Dimmable Optional LED power 38W Luminous Flux: 4092Lm

LED source LUMINUS -CREE -Bridgelux COB LED 110 Im per

watt Color temperature 3000K.4000K.6000K