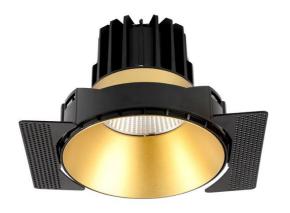

## Sandy Gold Reflector () ()

Trimless esthetically designed LED downlight made of Die cast aluminum body robust design using radiation thermal heat sink the reflector has a secondary optical design with two colors sandy gold and chrome the additional lens creates IP protection and the LED chip is protected with a Stent for perfect light distribution . The wire harness is fire-resistance ,mounting Mesh flange makes the trim invisible producing anti-glare easy installation .