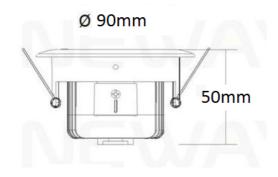

Working temperature -30°~50°C

CE, IP44 Protection Class I I

Finish White / Black

Dimension Ø90 mm x H50 mm, Cutout: 83 mm

Driver body made of fire resistance ABS Material composed of Constant current power supply and intelligent integrated