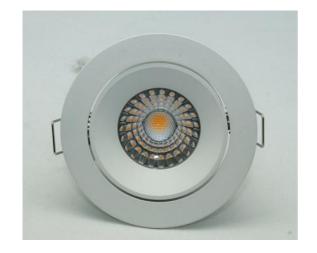

## EUROMODEL 10W ADJUSTABLE LED RECESSED DOWNLIGHT

10W ADJUSTABLE LED RECESSED DOWNLIGHT uses SHARP COB LED with CRI>80. This downlight has an adjustable beam direction, allowing you to choose from 24°, 36°, 60° beam angles. Customize your color temperature preferences ,this downlight has a die cast aluminum lamp housing, spurting processing surface which helps its antioxidation and anti-corrosion features. It ensures easy installation just using a stainless steel shrapnel.