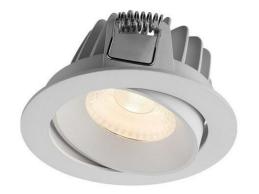

## EUROMODEL 10W ADJUSTABLE LED RECESSED DOWNLIGHT

10W ADJUSTABLE LED RECESSED DOWNLIGHT uses SHARP COB LED with CRI>80. This downlight has an adjustable beam direction, allowing you to choose from 24°, 36°, 60° beam angles. Customize your color temperature preferences ,this downlight has a die cast aluminum lamp housing, spurting processing surface which helps its antioxidation and anti-corrosion features. It ensures easy installation just using a stainless steel shrapnel.

Lighting Area3-4 square meters

Optics 60° beam angle
input voltage AC85-265V

Dimmable Optional

LED power 10W

Luminous Flux 889Lm

LED source CREE - COB LED 85>Im per watt

Color temperature 3000K.4000K.5000K

Lifespan ≥50000h