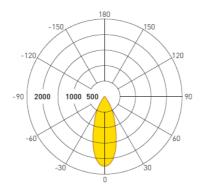

Lighting Area 2-3square meters Optics 38° beam angle input voltage AC85-265V LED power 10W

Luminous Flux: 900Lm

LED source Bridgelux / Citizen COB LED 85lm per watt

Color temperature 3000K.4000K.6000K

Lifespan ≥40000h