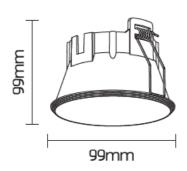

Working temperature -30°~50°C

CE, IP43 Protection Class I I

Dimension Dia 99mm x H99mm Including module Height 120mm.

Hole Cut Out 93 X 93mm

Driver body made of fire resistance ABS Material composed of Constant current power supply and intelligent integrated circuits PF>0.9