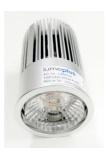

## Deep Recessed Round Downlight On 013-1X10‡

## **Dark Design spot**

Dark Design spot Light combines American passion for design with a strong international focus and has become one of the leading specification for indoor lighting sector. This collaboration produces a lighting collection featuring high quality standards, in both production and design. Dark Design spot painted Die cast Aluminum Body Powder Coat. The LED modules is removable

Lighting Area 2-3square meters Optics 38° beam angle input voltage AC85-265V LED power 10W

Luminous Flux: 900Lm

LED source Bridgelux / Citizen COB LED 85lm per watt

Color temperature 3000K.4000K.6000K

Lifespan ≥40000h

Working temperature -30°~50°C

CE, IP43 Protection Class I I

Dimension Dia 99mm x H99mm Including module Height 120mm.

Hole Cut Out 93 X 93mm

Driver body made of fire resistance ABS Material composed of Constant current power supply and intelligent integrated circuits PF>0.9

Make: Lumeplus LP-013-1X10W