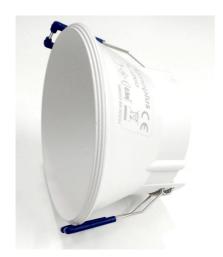

## **Dark Design spot**

Dark Design spot Light combines American passion for design with a strong international focus and has become one of the leading specification for indoor lighting sector. This collaboration produces a lighting collection featuring high quality standards, in both production and design. Dark Design spot painted Die cast Aluminum Body Powder Coat. The LED modules is removable

Working temperature -30°~50°C

CE, IP43 Protection Class I I

Dimension Dia 99mm x H99mm Including module Height 120mm.

Hole Cut Out 93 X 93mm

Driver body made of fire resistance ABS Material composed of Constant current power supply and intelligent integrated circuits PF>0.9