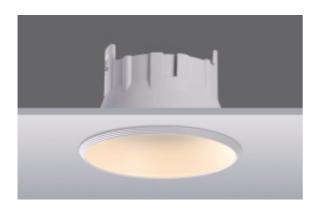

## Deep Recessed Round Downlight On 013-1X10‡

## **Dark Design spot**

Dark Design spot Light combines American passion for design with a strong international focus and has become one of the leading specification for indoor lighting sector. This collaboration produces a lighting collection featuring high quality standards, in both production and design. Dark Design spot painted Die cast Aluminum Body Powder Coat. The LED modules is removable