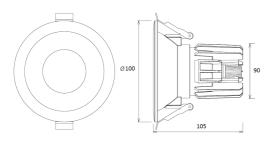

## Technical data

## **Optical Design Black Downlight**

Indoor LED recessed downlight 12W unique design with an attractive outlook Spot with various Optics choosing different beam angles 15°/24°/38° Easy fixing Springs anti-glare deep recessed with double optical design allows you to focus illumination as per desired Lux Levels , using an additional PMMA Lens delivering perfect lighting effect this downlight provides functional and accent lighting. Used for various application shops, museums, art galleries, exhibition halls, libraries, and many other .The Bridgelux COB LED chip with a color rendering (CRI 90) creates low UGR . Body Finish Texture white .

Lighting Area 2-3Sqmt

Die cast aluminum body
input voltage 100-277V AC, 50-60Hz

LED power 12W-Light source Bridgelux COB

Lumino