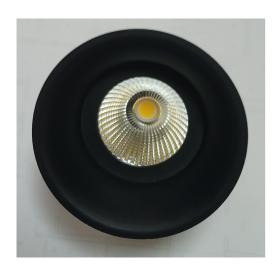

## **Optical Design Black Downlight**

Indoor LED recessed downlight 12W unique design with an attractive outlook Spot with various Optics choosing different beam angles 15°/24°/38° Easy fixing Springs anti-glare deep recessed with double optical design allows you to focus illumination as per desired Lux Levels , using an additional PMMA Lens delivering perfect lighting effect this downlight provides functional and accent lighting. Used for various application shops, museums, art galleries, exhibition halls, libraries, and many other .The Bridgelux COB LED chip with a color rendering (CRI 90) creates low UGR . Body Finish Texture white .