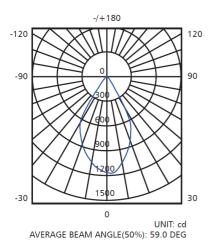

## **Optical Design Black Downlight**

Indoor LED recessed downlight 12W unique design with an attractive outlook Spot with various Optics choosing different beam angles 15°/24°/38° Easy fixing Springs anti-glare deep recessed with double optical design allows you to focus illumination as per desired Lux Levels , using an additional PMMA Lens delivering perfect lighting effect this downlight provides functional and accent lighting. Used for various application shops, museums, art galleries, exhibition halls, libraries, and many other .The Bridgelux COB LED chip with a color rendering (CRI 90) creates low UGR . Body Finish Texture white .