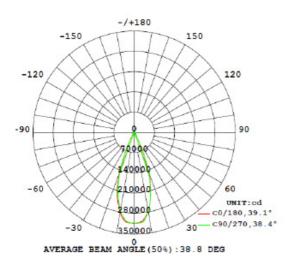

Lighting Area 1-2square meters

LED power: 12W

Optics 15°/24°/38° beam angle LED source Cree COB 75lm per watt Color temperature 3000K/4000K/5000K Input voltage AC85-265V

Material Matt Black / Matt White

Lifespan ≥40000h