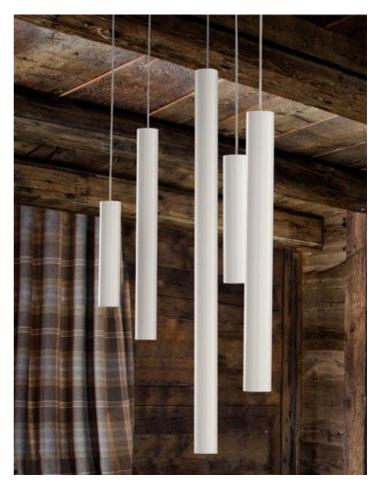

## Surface/Pendant light LP-WQ-G046

## **Optical Cylindrical LED Surface / Pendant**

Optical LED light adopts simple design with stylish appearance, easy to install, paying more attention to leisure and comfort. It gives space a clear and lively feeling. Different color of surface ring creates diversified light atmosphere according to environment.

Lighting Area 1-2square meters

LED power: 12W

Optics 15°/24°/38° beam angle LED source Cree COB 75lm per watt Color temperature 3000K/4000K/5000K Input voltage AC85-265V

Material Matt Black / Matt White

Lifespan ≥40000h

Working temperature -30°~50°C Protection Grade IP20 Class I I CE Dimension: **D65\*H230/350/600MM** 

Integral Driver body made of fire resistance ABS Material composed of Constant current power supply and intelligent integrated circuits PF>0.9