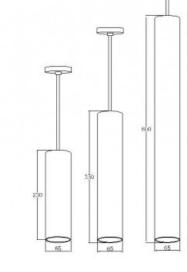

Working temperature -30°~50°C Protection Grade IP20 Class I I CE Dimension: **D65\*H230/350/600MM** 

Integral Driver body made of fire resistance ABS Material composed of Constant current power supply and intelligent integrated circuits PF>0.9