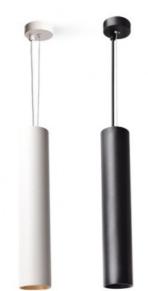

## **Optical Cylindrical LED Surface / Pendant**

Optical LED light adopts simple design with stylish appearance, easy to install, paying more attention to leisure and comfort. It gives space a clear and lively feeling. Different color of surface ring creates diversified light atmosphere according to environment.

Lighting Area 1-2square meters

LED power: 12W

Optics 15°/24°/38° beam angle LED source Cree COB 75lm per watt Color temperature 3000K/4000K/5000K Input voltage AC85-265V

Material Matt Black / Matt White

Lifespan ≥40000h

Working temperature -30°~50°C Protection Grade IP20 Class I I CE Dimension: **D65\*H230/350/600MM** 

Integral Driver body made of fire resistance ABS Material composed of Constant current power supply and intelligent integrated circuits PF>0.9