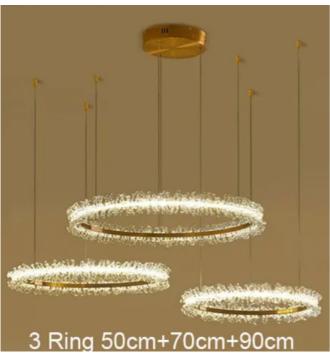

## LED K9 crystal chandelier

## **LED K9 crystal chandelier**

This is a fantastic high-end designer drop cluster pendant. Each glass shade has a frosted glass centre which encloses the LED.Decorative pendant lighting emits charming and bright light, adding an elegant atmosphere to your home and it has a beautiful mesmerizing elegance, even when not illuminated. Simple and elegant ceiling lamp suitable for kid's room, kitchen island, living room, bedroom, coffee shop, bar or dining room and office Living room, bedroom, study, dining room, bars, clubs, wedding, etc

Lighting Area4-6 square meters Input voltage AC220-240V 50-60Hz LED power 80W Dimension Dia90+70+50c