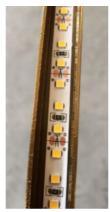

## Brazz

LED source LED light ≥80lm per watt Color temperature 3000K, 4000K, 6000K Lifespan ≥25000h

Working temperature -30°~50°C IP44 Protection Class I I CE Material Stainless Steel ,K9 crystal

Make Lume-Plus LLP-DP35165W