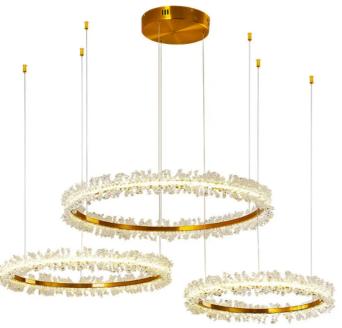

## LED K9 crystal chandelier

## **LED K9 crystal chandelier**

This is a fantastic high-end designer drop cluster pendant. Each glass shade has a frosted glass centre which encloses the LED.Decorative pendant lighting emits charming and bright light, adding an elegant atmosphere to your home and it has a beautiful mesmerizing elegance, even when not illuminated. Simple and elegant ceiling lamp suitable for kid's room, kitchen island, living room, bedroom, coffee shop, bar or dining room and office Living room, bedroom, study, dining room, bars, clubs, wedding, etc

Lighting Area4-6 square meters Input voltage AC220-240V 50-60Hz LED power 80W Dimension Dia90+70+50c