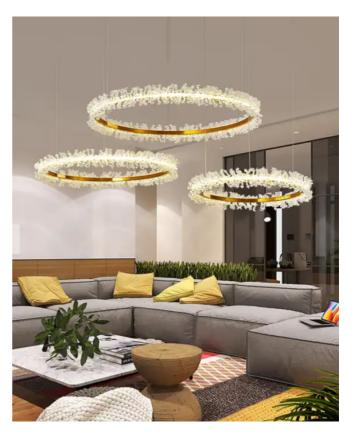

## LED K9 crystal chandelier

## **LED K9 crystal chandelier**

This is a fantastic high-end designer drop cluster pendant. Each glass shade has a frosted glass centre which encloses the LED.Decorative pendant lighting emits charming and bright light, adding an elegant atmosphere to your home and it has a beautiful mesmerizing elegance, even when not illuminated. Simple and elegant ceiling lamp suitable for kid's room, kitchen island, living room, bedroom, coffee shop, bar or dining room and office Living room, bedroom, study, dining room, bars, clubs, wedding, etc