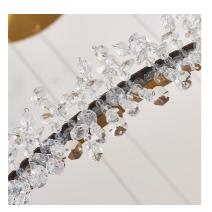

## **LED K9 crystal chandelier**

This is a fantastic high-end designer drop cluster pendant. Each glass shade has a frosted glass centre which encloses the LED.Decorative pendant lighting emits charming and bright light, adding an elegant atmosphere to your home and it has a beautiful mesmerizing elegance, even when not illuminated. Simple and elegant ceiling lamp suitable for kid's room, kitchen island, living room, bedroom, coffee shop, bar or dining room and office Living room, bedroom, study, dining room, bars, clubs, wedding, etc

## Brazz

LED source LED light ≥80lm per watt Color temperature 3000K, 4000K, 6000K Lifespan ≥25000h

Working temperature -30°~50°C IP44 Protection Class I I CE Material Stainless Steel ,K9 crystal

Make Lume-Plus LLP-DP35165W