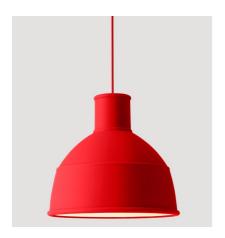

#### **Bell Pendent**

Lampshade Pendent, with its soft metal powder coated, is an affordable lighting that provides an exclusive look to any setting. Available in an array of vibrant colors, this pendant with a warm personality can be collapsed with a simple push from the top for easy storage and transportation.

Lighting Area2-3square meters

Interior Color: White

Material: Made of soft metal powder coated with RED color E27

Socket with OSRAM LED BULB.

Light Source: E27 Max 60 Watt Energy saving bulb, PL Max 40

Watt, IP 20, Class II