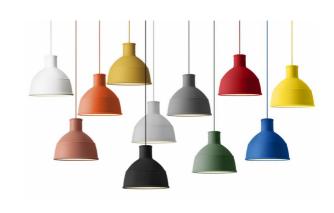

#### **Bell Pendent**

Lampshade Pendent, with its soft metal powder coated, is an affordable lighting that provides an exclusive look to any setting. Available in an array of vibrant colors, this pendant with a warm personality can be collapsed with a simple push from the top for easy storage and transportation.

Lighting Area2-3square meters

Interior Color: White

Material: Made of soft metal powder coated with RED color E27

Socket with OSRAM LED BULB.

Light Source: E27 Max 60 Watt Energy saving bulb, PL Max 40

Watt, IP 20, Class II