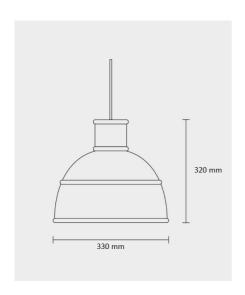

# INDUSTRIAL PENDENT LAMPSHADE LP-MA26





### Ĭ (£ [P (D \ \bar{\mathbb{E}} \) \\ \Bar{\mathbb{E}} \\ \Bar{\mat

## Technical data

#### **Bell Pendent**

Lampshade Pendent, with its soft metal powder coated, is an affordable lighting that provides an exclusive look to any setting. Available in an array of vibrant colors, this pendant with a warm personality can be collapsed with a simple push from the top for easy storage and transportation.

Lighting Area2-3square meters

Interior Color: White

Material: Made of soft metal powder coated with RED color E27

Socket with OSRAM LED BULB.

Light Source: E27 Max 60 Watt Energy saving bulb, PL Max 40

Watt, IP 20, Class II

Dimension Size: Dia 330 mm \* Height 320 mm

Lumeplus LP-MA26