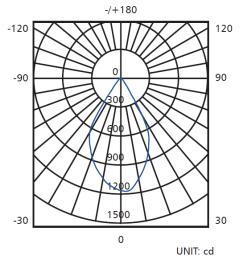

Lighting Area 3-4square meters

LED power: 12W

Dalli Dimmable (Option)

LED Module :12W -1200 Lumens
Dimension 120\*120\*45mm (Square)
Dimension Diameter 100mm (Round)
Color temperature 3000K/4000K 1200lm

Lamp Body Material:Gypsum Body Colour: White (Paintable) Working temperature -30°~50°C Protection Grade IP20 Class II CE