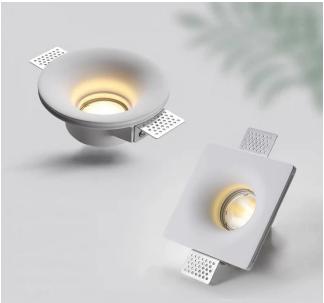

## PLASTER IN RECESSED DOWNLIGHT

The Level combines the minimalistic and soft edge design approaches from Brick In The Wall. The seamless light fixture seems to float across the ceiling, only to disappears gently into the architecture. The minimalistic design continues into the lamp unit invisible Clear plastic ring.

The recessed lamp source offers glare free visual comfort, and is ideally suited for energy efficient LED retrofit lamps. The fully paintable Level range is without any doubt a great addition to your interior design, and demonstrates our approach to the art of the 'invisible integration of light.

Lighting Area 3-4square meters

LED power: 12W

Dalli Dimmable (Option)

LED Module :12W -1200 Lumens
Dimension 120\*120\*45mm (Square)
Dimension Diameter 100mm (Round)
Color temperature 3000K/4000K 1200lm

Lamp Body Material:Gypsum Body Colour: White (Paintable) Working temperature -30°~50°C Protection Grade IP20 Class II CE