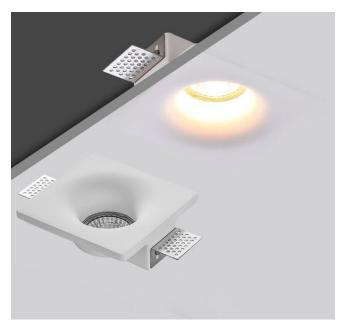

## PLASTER IN RECESSED DOWNLIGHT

The Level combines the minimalistic and soft edge design approaches from Brick In The Wall. The seamless light fixture seems to float across the ceiling, only to disappears gently into the architecture. The minimalistic design continues into the lamp unit invisible Clear plastic ring.

The recessed lamp source offers glare free visual comfort, and is ideally suited for energy efficient LED retrofit lamps. The fully paintable Level range is without any doubt a great addition to your interior design, and demonstrates our approach to the art of the 'invisible integration of light.

Lighting Area 3-4square meters

LED power: 12W

Dalli Dimmable (Option)

LED Module :12W -1200 Lumens
Dimension 120\*120\*45mm (Square)
Dimension Diameter 100mm (Round)
Color temperature 3000K/4000K 1200lm

Lamp Body Material:Gypsum Body Colour: White (Paintable) Working temperature -30°~50°C Protection Grade IP20 Class II CE