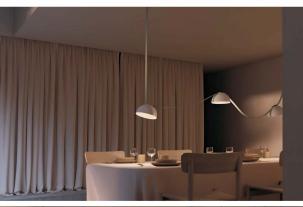

#### Directed diffusion lighting

Emits soft light, creating low contrast between the illuminated area and the projected shadows. The opaque part of the lampshade helps guide light through the diffuser, providing both serene and focused lighting effects.

Ø10cm, Ø20cm, Ø30cm 2700-6000K