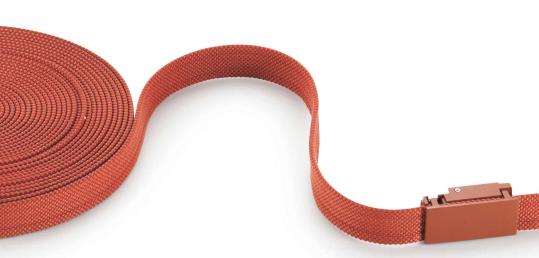

# LP-TL-BLT

Max 30 metres available per electrical connection, flexible fabric length personalised for each composition.