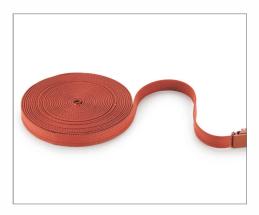

# LP-TL-BLT

Max 30 metres available per electrical connection, flexible fabric length personalised for each composition.