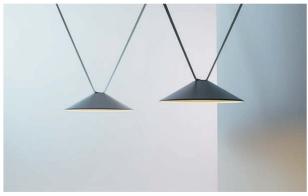

# LP-TLC-468

#### **Directed diffusion lighting**

Emits soft light, creating a low contrast between the illuminated area and the cast shadows. The opaque part of the lampshade helps guide the light through the diffuser, providing both a tranquil and concentrated lighting effect.

Ø40cm,Ø60cm,Ø80cm 2700-6000K