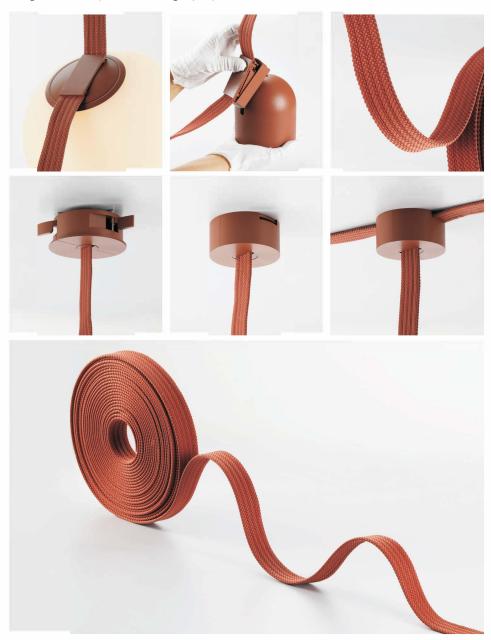

# LP-TL-BLT

Max 30 metres available per electrical connection, flexible fabric length personalised for each composition.