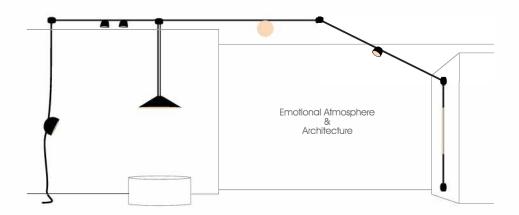

# Flexible Track Light System

Flexible Track Light System: Where Light Meets Art

Creative flexible, fabric track system design Merges materiality, lighting and building Shaping atmospheres Evoking and emotional response, and the sense of happiness

Flexible track light system terminations can be adjusted during the installation process according to your preference.

# Drawing the flexible track light system in the space, conducting light to the favor place

• Free

Simple

Warm

Release

Avant-garde

Improvisation

Exclusive Distributor Asia & Middle East PO Box 30828 Karama Dubai UAE Mob: +971 (50) 9229158 Mail: info@savingenergytech.com