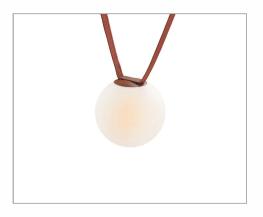

## LP-TLB-2030

#### 360° Diffusion lighting

Evenly distributes light in all directions (360°). It attracts a relaxed gaze toward the light source, creating a serene and very comfortable atmosphere. The light globe baptizes all surfaces of the space in light, producing a tranquil, richer, and extremely even environment.

Ø20cm,Ø30cm 2700-6000K