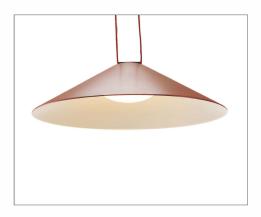

# LP-TLC-468

#### **Directed diffusion lighting**

Emits soft light, creating a low contrast between the illuminated area and the cast shadows. The opaque part of the lampshade helps guide the light through the diffuser, providing both a tranquil and concentrated lighting effect.

Ø40cm,Ø60cm,Ø80cm 2700-6000K