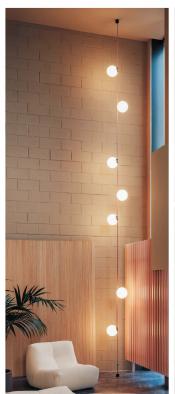

#### 360° Diffusion lighting

Evenly distributes light in all directions (360°). It attracts a relaxed gaze toward the light source, creating a serene and very comfortable atmosphere. The light globe baptizes all surfaces of the space in light, producing a tranquil, richer, and extremely even environment.

Ø20cm,Ø30cm 2700-6000K