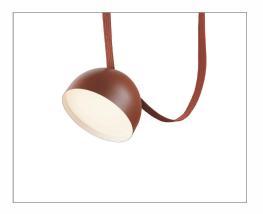

## LP-TLH-123

#### Directed diffusion lighting

Emits soft light, creating low contrast between the illuminated area and the projected shadows. The opaque part of the lampshade helps guide light through the diffuser, providing both serene and focused lighting effects.

Ø10cm, Ø20cm, Ø30cm 2700-6000K