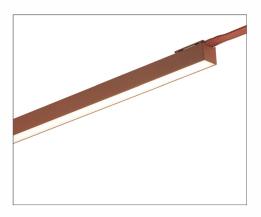

#### **Directed Diffusion Lighting**

High uniformity, and it generates the primary layer of lighting. Soft shadows and gentle brightness in this illumination, where space and its components do not exhibit visual hierarchy.

100cm,200cm 2700-6000K