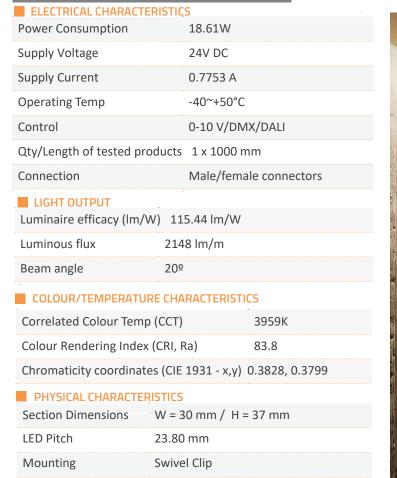

## FLEXI GRAZER WITH OPTICS FOR MINIMUM SPACE WALL WASH DESIGNED FOR 3MTS WALL WASH WITHOUT LIGHT POLLUTION OR SPILL

(T)

|  | IP67 | FLAME<br>RESISTANT |  | 18.61<br>W/m | 2148<br>lm/m | UL | CE | ROHS |
|--|------|--------------------|--|--------------|--------------|----|----|------|
|--|------|--------------------|--|--------------|--------------|----|----|------|