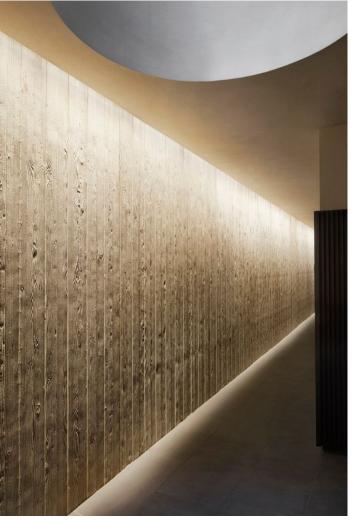

## FLEXI GRAZER WITH OPTICS FOR MINIMUM SPACE WALL WASH DESIGNED FOR 3MTS WALL WASH WITHOUT LIGHT POLLUTION OR SPILL

(T)

|  | IP67 | FLAME<br>RESISTANT |  | 18.61<br>W/m | 2148<br>lm/m | UL | CE | ROHS |
|--|------|--------------------|--|--------------|--------------|----|----|------|
|--|------|--------------------|--|--------------|--------------|----|----|------|