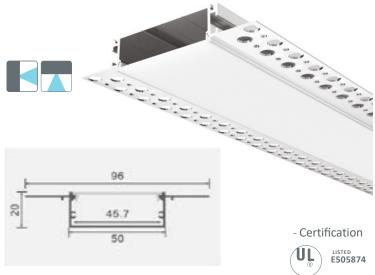

## CONTROLS

Wireless touch Panels and mobile App Range transmits RF in 50m range Multi-zone or Individual zone options for color and brightness color tuning, & light mode with memory saving options.

Merge-in is a recessed linear profile made of extruded aluminum housing with a protective silver anodized finish, capped with a flush frosted lens. This linear LED with Double Row Flexible strip is designed to produce a uniform distribution of diffused light in Gypsum Ceilings and walls Merge-in is suitable for wall and ceiling linear light designs.