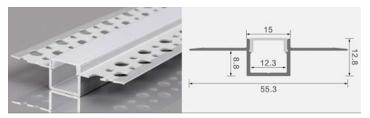

## CONTROLS

Wireless touch Panels and mobile App Range transmits RF in 50m range Multi-zone or Individual zone options for color and brightness color tuning, & light mode with memory saving options.

Merge-in is a recessed linear profile made of extruded aluminum housing with a protective silver anodized finish, capped with a flush frosted lens. This linear LED with Double Row Flexible strip is designed to produce a uniform distribution of diffused light in Gypsum Ceilings and walls Merge-in is suitable for wall and ceiling linear light designs.