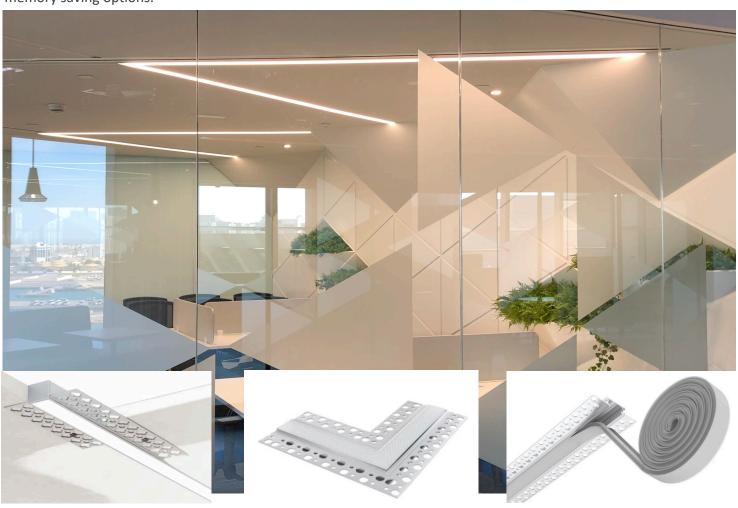

## CONTROLS

Wireless touch Panels and mobile App Range transmits RF in 50m range Multi-zone or Individual zone options for color and brightness color tuning, & light mode with memory saving options.

Merge-in is a recessed linear profile made of extruded aluminum housing with a protective silver anodized finish, capped with a flush frosted lens. This linear LED with Double Row Flexible strip is designed to produce a uniform distribution of diffused light in Gypsum Ceilings and walls Merge-in is suitable for wall and ceiling linear light designs.