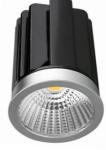

## Make: Lume-plus Detachable Fire Retardant PC Downlight

LPN01175C

Adjustable:Yes Body Size:⊘90xH39mm Cut hole:⊘75-80mm

5W-7W

12-W15W

18W-20W

LPN0885A

Adjustable:Yes Body Size:⊘90xH53mm Cut hole:⊘75-80mm