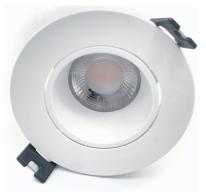

## ) \ ‡ VO28=u'7k° U - ‡ @=`) -u° =#° "O U \ ) yO o

LPN3075

Adjustable:Yes Body Size:⊘90xH29mm Cut hole:⊘75-80mm