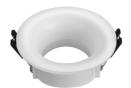

## Make: Lume-plus Detachable Fire Retardant PC Downlight

LPN01175C

Adjustable:Yes Body Size:⊘90xH39mm Cut hole:⊘75-80mm

5W-7W

12-W15W

18W-20W

LPN0885A

Adjustable:Yes Body Size:⊘90xH53mm Cut hole:⊘75-80mm