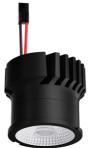

## Make: Lume-plus Detachable Fire Retardant PC Downlight

LPN01175C

Adjustable:Yes Body Size:⊘90xH39mm Cut hole:⊘75-80mm

5W-7W

12-W15W

18W-20W

LPN0885A

Adjustable:Yes Body Size:⊘90xH53mm Cut hole:⊘75-80mm