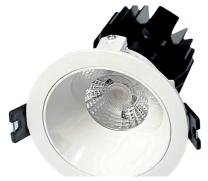

## ) \ ‡ VO28=u'7k° U - ‡ @=`) -u° =#° "O U \ ) yO o

LPN3075

Adjustable:Yes Body Size:⊘90xH29mm Cut hole:⊘75-80mm

## Detachable Fire Retardant PC Downlight Variable LED Engine 5W-20W

Within the Technical collection, we present to you the frame for downlight Lumeplus PC. It has a removable center ring for easy replacement of the lamp without removing the spotlight from the ceiling.

The measures of this round rotating frame for downlight model are of 2,5 cm high, 9 cm diameter, in white. It is made of Polycarbonate (PC)..

LPN01370A

Adjustable:Yes Body Size:⊘90xH40mm Cut hole:⊘75-80mm