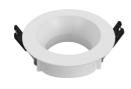

The measures of this round rotating frame for downlight model are of 2,5 cm high, 9 cm diameter, in white. It is made of Polycarbonate (PC)..

LPN01370A

Adjustable:Yes Body Size:⊘90xH40mm Cut hole:⊘75-80mm

Lighting Area 3-4square meters LED power: 5W-20W Dalli dimmable (Option) Color temperature 3000K/4000K 110lm/W Lamp Body Material:Fire Retardant PC Body colour: White ( Paintable ) Working temperature -30°~50°C Protection Grade IP20 Class II CE