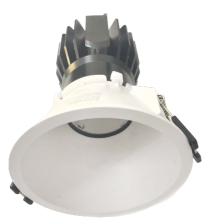

## Detachable Fire Retardant PC Downlight Variable LED Engine 5W-20W

Within the Technical collection, we present to you the frame for downlight Lumeplus PC. It has a removable center ring for easy replacement of the lamp without removing the spotlight from the ceiling.

The measures of this round rotating frame for downlight model are of 2,5 cm high, 9 cm diameter, in white. It is made of Polycarbonate (PC)..

LPN01370A

Adjustable:Yes Body Size:⊘90xH40mm Cut hole:⊘75-80mm