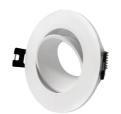

The measures of this round rotating frame for downlight model are of 2,5 cm high, 9 cm diameter, in white. It is made of Polycarbonate (PC)..

LPN01370A

Adjustable:Yes Body Size:⊘90xH40mm Cut hole:⊘75-80mm