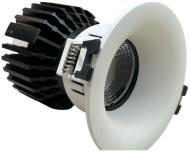

## Make: Lume-plus Detachable Fire Retardant PC Downlight

LPN01175C

Adjustable:Yes Body Size:⊘90xH39mm Cut hole:⊘75-80mm

5W-7W

12-W15W

18W-20W

LPN0885A

Adjustable:Yes Body Size:⊘90xH53mm Cut hole:⊘75-80mm