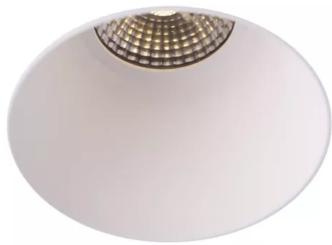

## **DEEP RECESSED PLASTER BOARD TRIMLESS** LED SPOT LP-DL0310/13

## Trimless LED Downlight 10/13W

Indoor LED LED recessed spot unique design with an attractive outlook Spot lighting can be achieved by choosing optics 15°/24°/38°/60° Easy fixing and locking system rotate push pull system anti-glare deep recessed design allows you to focus illumination as per desired optics, providing functional and ideal as accent lighting. Used for various application museums, art galleries, exhibition halls, libraries, and many other.

The CREE COB LED chip with excellent color rendering (CRI 97) using various Driver Options . Color/Finish Textured white/ black/Gold glare control reflector &PMMA Lens delivering perfect lighting effect.