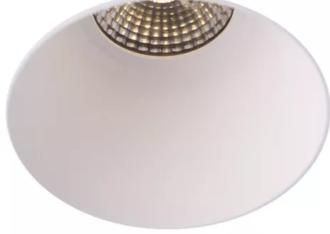

## **DEEP RECESSED PLASTER BOARD TRIMLESS** LED SPOT LP-DL0310/13

## Trimless LED Downlight 10/13W

Indoor LED LED recessed spot unique design with an attractive outlook Spot lighting can be achieved by choosing optics 15°/24°/38°/60° Easy fixing and locking system rotate push pull system anti-glare deep recessed design allows you to focus illumination as per desired optics, providing functional and ideal as accent lighting. Used for various application museums, art galleries, exhibition halls, libraries, and many other.

The CREE COB LED chip with excellent color rendering (CRI 97) using various Driver Options . Color/Finish Textured white/ black/Gold glare control reflector &PMMA Lens delivering perfect lighting effect.