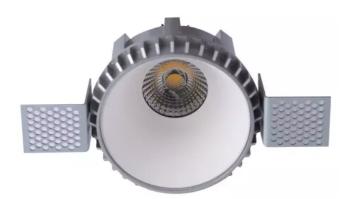

The CREE COB LED chip with excellent color rendering (CRI 97) using various Driver Options . Color/Finish Textured white/ black/Gold glare control reflector &PMMA Lens delivering perfect lighting effect.

Lighting Area 2-4Sqmts Depending on the height of installation input voltage 100-277V AC, 50-60Hz LED power 10/13W-Light source CITIZEN COB Lumens 900lm / 1170lm Color Temperature 3000K / 4000K / 5000K DIMMING Optional DALI, TRIAC, 0/1-10V, Material Die cast aluminum body Lifespan ≥50000h Working temperature -30°~45°C CE, IP54, Protection Class II