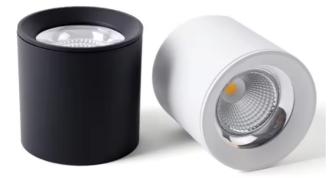

## Cylindrical LED Downlight LP-LF06-10W

## **Optical Cylindrical LED Light**

Optical LED light adopts simple design with stylish appearance, easy to install, paying more attention to leisure and comfort. It gives space a clear and lively feelings. Different color of surface ring creates diversified light atmosphere according to environment. The lamp reflector light output is > 86% using AL6063 Aluminum radiator in sand blast oxidation treatment provides excellent heat dissipation and corrosion resistance.