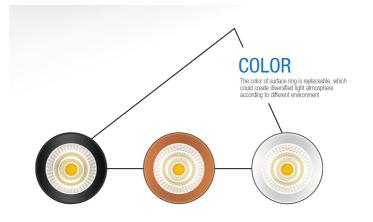

## **Optical Cylindrical LED Light**

Optical LED light adopts simple design with stylish appearance, easy to install, paying more attention to leisure and comfort. It gives space a clear and lively feelings. Different color of surface ring creates diversified light atmosphere according to environment. The lamp reflector light output is > 86% using AL6063 Aluminum radiator in sand blast oxidation treatment provides excellent heat dissipation and corrosion resistance.