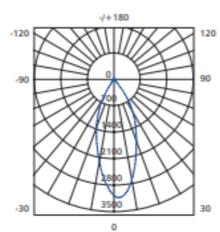

Make: Lumeplus LP-LF06-10W

UNIT: cd AVERAGE BEAM ANGLE(50%): 39.5 DEG

Modifications are possible due to the constant development and improvement of LED technology Lumeplus Subject to technical modification 3.2017