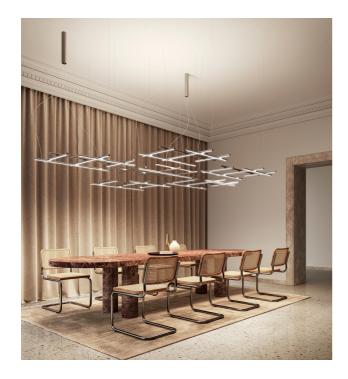

### LPCHS4

### Suspended Light

#### CustomChandelier

Coordinates is a lighting system with diffuse light composed of horizontal and vertical luminaries arranged in a bright grid of various shapes and complexities. Each element is made of extruded anodized aluminum with a champagne for black. And opal PMMA diffuser with an integrated LED strip for custom Installations. Each coordinates configuration includes its own ceiling rose installation with a remote power supply.