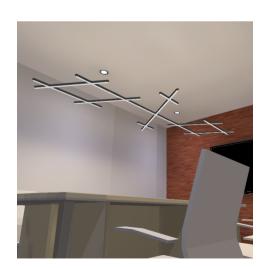

# **Technical Drawing**

**SIDE VIEW** 

**Refrence Image** 

PROJECT NAME :

INSTALLATION AREA:

CUSTOMER CONFIRMATION:

| Model No        | LPCHS4       |  |  |
|-----------------|--------------|--|--|
| Fixture Type    | PENDANT      |  |  |
| Dimension       | L2000*B800   |  |  |
| Finish          |              |  |  |
| Weight          |              |  |  |
| Quantity        |              |  |  |
| Light Source    | Built-in LED |  |  |
| Standard        | CE           |  |  |
| REV NO REV DATE | DESCRIPTION  |  |  |
| REVISIONS       |              |  |  |