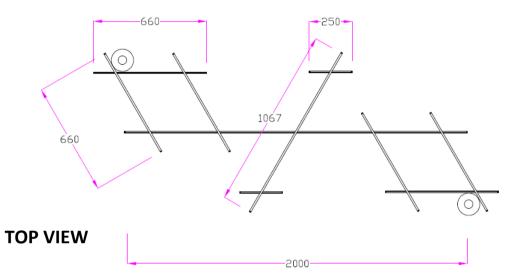

# **Technical Drawing**

**SIDE VIEW** 

**Refrence Image** 

PROJECT NAME :

INSTALLATION AREA:

CUSTOMER CONFIRMATION:

| Model No        | LPCHS4       |  |  |
|-----------------|--------------|--|--|
| Fixture Type    | PENDANT      |  |  |
| Dimension       | L2000*B800   |  |  |
| Finish          |              |  |  |
| Weight          |              |  |  |
| Quantity        |              |  |  |
| Light Source    | Built-in LED |  |  |
| Standard        | CE           |  |  |
| REV NO REV DATE | DESCRIPTION  |  |  |
| REVISIONS       |              |  |  |

Input voltage: AC110-240V

Light Source: SMD COB Strip LED

Dimension: L2000\*B800mm

Color temperature: 2700K,3000K,4000K

CRI>90 Lifespan ≥50000h

Material: Aluminum + Iron + Silicone Working temperature: -30°~50°C