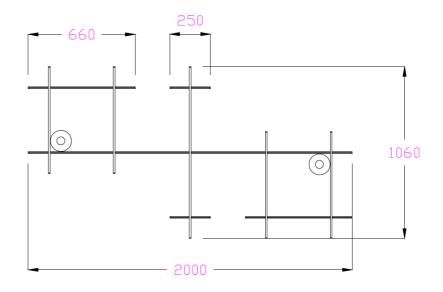

Input voltage: AC110-240V

Light Source: SMD COB Strip LED Dimension: L2000\*B1060mm

Color temperature: 2700K,3000K,4000K

CRI>90 Lifespan ≥50000h

Material Aluminum + Iron + Silicone Working temperature: -30°~50°C

## Make: Lumeplus LPCHS3

**FRONT VIEW** 

**SIDE VIEW** 

Refrence Image

PROJECT NAME :

INSTALLATION AREA:

CUSTOMER CONFIRMATION:

| Model No     |          | LPCHS3       |  |  |
|--------------|----------|--------------|--|--|
| Fixture Type |          | PENDANT      |  |  |
| Dime         | nsion    | L2000*B1060  |  |  |
| Finish       |          |              |  |  |
| Weigh        | nt       |              |  |  |
| Quantity     |          |              |  |  |
| Light Source |          | Built-in LED |  |  |
| Standard     |          | CE           |  |  |
| REV NO       | REV DATE | DESCRIPTION  |  |  |
| REVISIONS    |          |              |  |  |