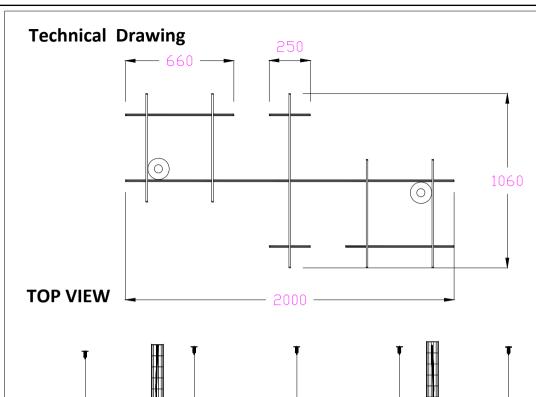

Input voltage: AC110-240V

Light Source: SMD COB Strip LED Dimension: L2000\*B1060mm

Color temperature: 2700K,3000K,4000K

CRI>90 Lifespan ≥50000h

Material Aluminum + Iron + Silicone Working temperature: -30°~50°C

## Make: Lumeplus LPCHS3

**FRONT VIEW** 

**SIDE VIEW** 

Refrence Image

PROJECT NAME :

INSTALLATION AREA:

CUSTOMER CONFIRMATION:

| Model No     |          | LPCHS3       |  |  |
|--------------|----------|--------------|--|--|
| Fixture Type |          | PENDANT      |  |  |
| Dime         | nsion    | L2000*B1060  |  |  |
| Finish       |          |              |  |  |
| Weigh        | nt       |              |  |  |
| Quantity     |          |              |  |  |
| Light Source |          | Built-in LED |  |  |
| Standard     |          | CE           |  |  |
| REV NO       | REV DATE | DESCRIPTION  |  |  |
| REVISIONS    |          |              |  |  |