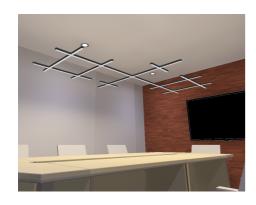

#### CustomChandelier

Coordinates is a lighting system with diffuse light composed of horizontal and vertical luminaries arranged in a bright grid of various shapes and complexities. Each element is made of extruded anodized aluminum with a champagne for black. And opal PMMA diffuser with an integrated LED strip for custom Installations. Each coordinates configuration includes its own ceiling rose installation with a remote power supply.

# **Technical Drawing**

**SIDE VIEW** 

**Refrence Image** 

PROJECT NAME :

INSTALLATION AREA:

CUSTOMER CONFIRMATION:

| Model No        | LPCHS4       |  |  |
|-----------------|--------------|--|--|
| Fixture Type    | PENDANT      |  |  |
| Dimension       | L2000*B800   |  |  |
| Finish          |              |  |  |
| Weight          |              |  |  |
| Quantity        |              |  |  |
| Light Source    | Built-in LED |  |  |
| Standard        | CE           |  |  |
| REV NO REV DATE | DESCRIPTION  |  |  |
| REVISIONS       |              |  |  |