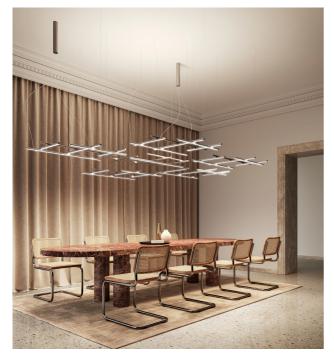

#### CustomChandelier

Coordinates is a lighting system with diffuse light composed of horizontal and vertical luminaries arranged in a bright grid of various shapes and complexities. Each element is made of extruded anodized aluminum with a champagne for black. And opal PMMA diffuser with an integrated LED strip for custom Installations. Each coordinates configuration includes its own ceiling rose installation with a remote power supply.

## Make: Lumeplus LPCHS3

**FRONT VIEW** 

**SIDE VIEW** 

Refrence Image

PROJECT NAME :

INSTALLATION AREA:

CUSTOMER CONFIRMATION:

| Model No     |          | LPCHS3       |  |  |
|--------------|----------|--------------|--|--|
| Fixture Type |          | PENDANT      |  |  |
| Dime         | nsion    | L2000*B1060  |  |  |
| Finish       |          |              |  |  |
| Weigh        | nt       |              |  |  |
| Quantity     |          |              |  |  |
| Light Source |          | Built-in LED |  |  |
| Standard     |          | CE           |  |  |
| REV NO       | REV DATE | DESCRIPTION  |  |  |
| REVISIONS    |          |              |  |  |