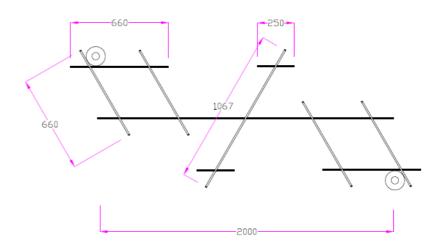

## Make: Lumeplus LPCHS3

**FRONT VIEW** 

**SIDE VIEW** 

Refrence Image

PROJECT NAME :

INSTALLATION AREA:

CUSTOMER CONFIRMATION:

| Model No     |          | LPCHS3       |  |  |
|--------------|----------|--------------|--|--|
| Fixture Type |          | PENDANT      |  |  |
| Dime         | nsion    | L2000*B1060  |  |  |
| Finish       |          |              |  |  |
| Weigh        | nt       |              |  |  |
| Quantity     |          |              |  |  |
| Light Source |          | Built-in LED |  |  |
| Standard     |          | CE           |  |  |
| REV NO       | REV DATE | DESCRIPTION  |  |  |
| REVISIONS    |          |              |  |  |

Input voltage: AC110-240V

Light Source: SMD COB Strip LED

Dimension: L2000\*B800mm

Color temperature: 2700K,3000K,4000K

CRI>90 Lifespan ≥50000h

Material: Aluminum + Iron + Silicone Working temperature: -30°~50°C