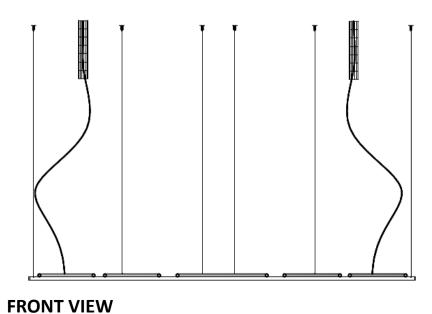

## Make: Lumeplus LPCHS3

**FRONT VIEW** 

**SIDE VIEW** 

Refrence Image

PROJECT NAME :

INSTALLATION AREA:

CUSTOMER CONFIRMATION:

| Model No     |          | LPCHS3       |  |  |
|--------------|----------|--------------|--|--|
| Fixture Type |          | PENDANT      |  |  |
| Dime         | nsion    | L2000*B1060  |  |  |
| Finish       |          |              |  |  |
| Weigh        | nt       |              |  |  |
| Quantity     |          |              |  |  |
| Light Source |          | Built-in LED |  |  |
| Standard     |          | CE           |  |  |
| REV NO       | REV DATE | DESCRIPTION  |  |  |
| REVISIONS    |          |              |  |  |

# **Technical Drawing**

**SIDE VIEW** 

**Refrence Image** 

PROJECT NAME :

INSTALLATION AREA:

CUSTOMER CONFIRMATION:

| Model No        | LPCHS4       |  |  |
|-----------------|--------------|--|--|
| Fixture Type    | PENDANT      |  |  |
| Dimension       | L2000*B800   |  |  |
| Finish          |              |  |  |
| Weight          |              |  |  |
| Quantity        |              |  |  |
| Light Source    | Built-in LED |  |  |
| Standard        | CE           |  |  |
| REV NO REV DATE | DESCRIPTION  |  |  |
| REVISIONS       |              |  |  |