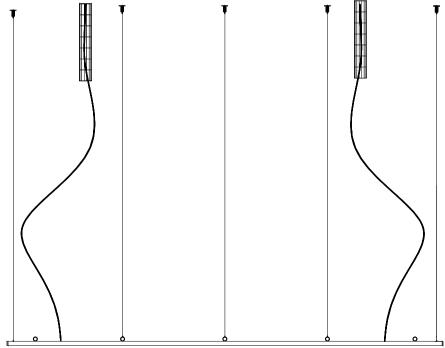

## Make: Lumeplus LPCHS3

**FRONT VIEW** 

**SIDE VIEW** 

Refrence Image

PROJECT NAME :

INSTALLATION AREA:

CUSTOMER CONFIRMATION:

| Model No     |          | LPCHS3       |  |  |
|--------------|----------|--------------|--|--|
| Fixture Type |          | PENDANT      |  |  |
| Dime         | nsion    | L2000*B1060  |  |  |
| Finish       |          |              |  |  |
| Weigh        | nt       |              |  |  |
| Quantity     |          |              |  |  |
| Light Source |          | Built-in LED |  |  |
| Standard     |          | CE           |  |  |
| REV NO       | REV DATE | DESCRIPTION  |  |  |
| REVISIONS    |          |              |  |  |