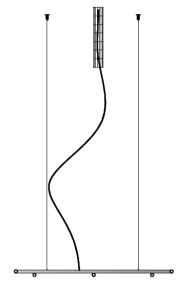

## Make: Lumeplus LPCHS3

**FRONT VIEW** 

**SIDE VIEW** 

Refrence Image

PROJECT NAME :

INSTALLATION AREA:

CUSTOMER CONFIRMATION:

| Model No     |          | LPCHS3       |  |  |
|--------------|----------|--------------|--|--|
| Fixture Type |          | PENDANT      |  |  |
| Dime         | nsion    | L2000*B1060  |  |  |
| Finish       |          |              |  |  |
| Weigh        | nt       |              |  |  |
| Quantity     |          |              |  |  |
| Light Source |          | Built-in LED |  |  |
| Standard     |          | CE           |  |  |
| REV NO       | REV DATE | DESCRIPTION  |  |  |
| REVISIONS    |          |              |  |  |