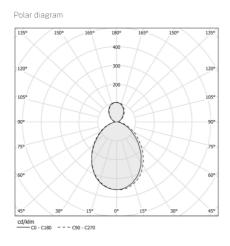

Input voltage: AC110-240V

Light Source: SMD COB Strip LED Dimension: L2000\*B1060mm

Color temperature: 2700K,3000K,4000K

CRI>90 Lifespan ≥50000h

Material Aluminum + Iron + Silicone Working temperature: -30°~50°C