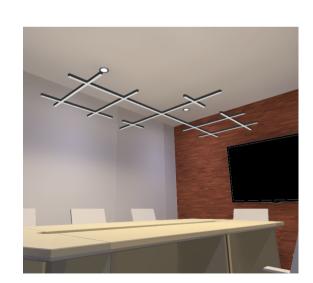

### LPCHS3

#### Suspended Light

#### CustomChandelier

Coordinates is a lighting system with diffuse light composed of horizontal and vertical luminaries arranged in a bright grid of various shapes and complexities. Each element is made of extruded anodized aluminum with a champagne for black. And opal PMMA diffuser with an integrated LED strip for custom Installations. Each coordinates configuration includes its own ceiling rose installation with a remote power supply.