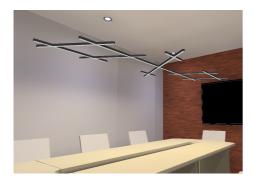

## Make: Lumeplus LPCHS3

**FRONT VIEW** 

**SIDE VIEW** 

Refrence Image

PROJECT NAME :

INSTALLATION AREA:

CUSTOMER CONFIRMATION:

| Model No     |          | LPCHS3       |  |  |
|--------------|----------|--------------|--|--|
| Fixture Type |          | PENDANT      |  |  |
| Dime         | nsion    | L2000*B1060  |  |  |
| Finish       |          |              |  |  |
| Weigh        | nt       |              |  |  |
| Quantity     |          |              |  |  |
| Light Source |          | Built-in LED |  |  |
| Standard     |          | CE           |  |  |
| REV NO       | REV DATE | DESCRIPTION  |  |  |
| REVISIONS    |          |              |  |  |