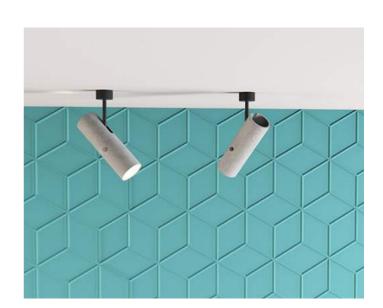

## Concrete LED Spot Model - VI 2016

# Cement Fine Concrete combined with Aluminum & PVC

Unique Track ceiling Mount LED Spot From building to products, concrete is back in design used as a major trend for architects & designers, Concrete's unique texture is a highlight of interior styling, it can bring people a new feeling which is different from other materials.

Lumeplus pursues the original texture of materials in order to retain the exquisite texture of concrete and keep the natural bubble holes no resin is added to the mold. In terms of visual effect, our design achieves wow factor aesthetic sense presenting pure, clean, strong feeling of concrete.

Dimension: Ø66 × L270 mm

Weight: 0.8 kg

Lamp Holder Finish: Black

Lighting Area 3-4SqMts per Unit input voltage 100-277V AC, 50-60Hz LED power 7W-Light source COB GU10 Lamp Total Lumens 525Lm ±5% CRI ≥85 Color temp 3000K-6000K Lifespan ≥25000h Working temperature -30°~45°C IP20 Protection Class II,CE

Make Lumeplus Model - VI 2016