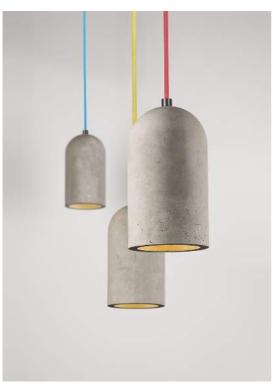

# Concrete LED Pendant Model - LINEYI 2015

# Cement Fine Concrete combined with Metal & Coal Cinders

Being one of the important energy since the Industrial Revolution, coal has brought human huge fortunes, The high strength and low density of anthracite coal cinders can increase the strength of cement and lower the weight of product. To combine the anthracite coal cinders and cement to make this product are kind of both discovery and challenge..

Dimension: L1245 x W48 x H80 mm

Wire Cord 1500mm Black

Weight: 5 kg

Lamp Holder Finish: Black

Lighting Area 4-6SqMts per Unit input voltage 100-277V AC, 50-60Hz LED power 18W-Light source T5 LED Tube Total Lumens 1530Lm ±5% CRI ≥85 Color temp 3000K-6000K Lifespan ≥25000h Working temperature -30°~45°C IP20 Protection Class II,CE

Make Lumeplus Model - LINEYI 2015