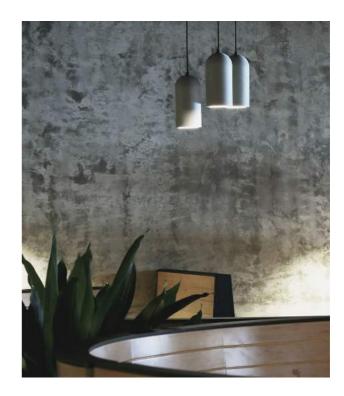

# Concrete LED Pendant Model - OAM 2015

# **Cement Fine Concrete combined with Metal**

Unique ceiling suspension LED pendant From building to products, concrete is back in design used as a

major trend for architects & designers , Concrete's unique texture is a highlight of interior styling , it can bring people a new feeling which is different from other materials.

Dimension: Ø280 x H240 mm Wire Cord 2000mm Black

Weight: 2.2 kg

Lamp Holder Finish: Black

Lighting Area 4-6SqMts per Unit input voltage 100-277V AC, 50-60Hz LED power 6W-Light source E27 LED Bulb Total Lumens 510Lm ±5% CRI ≥85 Color temp 3000K-6000K Lifespan ≥25000h Working temperature -30°~45°C IP20 Protection Class II,CE

Make Lumeplus Model - OAM 2015