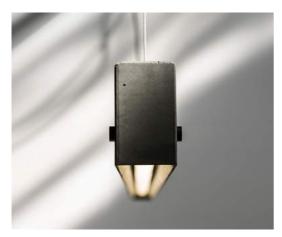

## Concrete LED Spot Model - VI 2016

#### Technical data

# Cement Fine Concrete combined with Aluminum & PVC

Unique Track ceiling Mount LED Spot From building to products, concrete is back in design used as a major trend for architects & designers, Concrete's unique texture is a highlight of interior styling, it can bring people a new feeling which is different from other materials.

Lumeplus pursues the original texture of materials in order to retain the exquisite texture of concrete and keep the natural bubble holes no resin is added to the mold. In terms of visual effect, our design achieves wow factor aesthetic sense presenting pure, clean, strong feeling of concrete.

Dimension: Ø66 × L270 mm

Weight: 0.8 kg

Lamp Holder Finish: Black

Lighting Area 3-4SqMts per Unit input voltage 100-277V AC, 50-60Hz LED power 7W-Light source COB GU10 Lamp Total Lumens 525Lm ±5% CRI ≥85 Color temp 3000K-6000K Lifespan ≥25000h Working temperature -30°~45°C IP20 Protection Class II,CE

Make Lumeplus Model - VI 2016