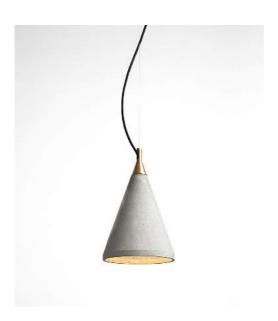

# Concrete LED Pendant Model - RALLIP 2017

#### Technical data

## **Cement Fine Concrete with Metal Parts**

Unique ceiling suspension LED pendant From building to products, concrete is back in design used as a major trend for architects & designers, Concrete's unique texture is a highlight of interior styling, it can bring people a new feeling which is different from other materials.

Lumeplus pursues the original texture of materials in order to retain the exquisite texture of concrete and keep the natural bubble holes no resin is added to the mold. In terms of visual effect, our design achieves wow factor aesthetic sense presenting pure, clean, strong feeling of concrete.

Dimension: Ø 66x198 / Ø62x198 mm

Wire Cord 2000mm Black

Weight: 0.86 kg

Lamp Holder Finish: Black

Lighting Area 1-2SqMts per Unit input voltage 100-277V AC, 50-60Hz LED power 3W-Light source GU10 or E27 Total Lumens 255Lm ±5% CRI ≥85 Color temp 3000K-6000K Lifespan ≥25000h Working temperature -30°~45°C IP20 Protection Class II,CE

Make Lumeplus Model - RALLIP 2017