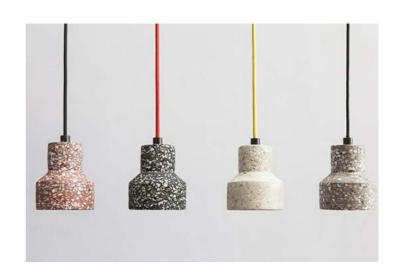

# Cement Fine Concrete combined with Terrazzo & Metal

Unique suspension LED pendant from building to products, concrete is back in design used as a major trend for architects & designers, Concrete's unique texture is a highlight of interior styling, it can bring people a new feeling which is different from other materials.

Lumeplus pursues the original texture of materials in order to retain the exquisite texture of concrete and keep the natural bubble holes no resin is added to the mold. In terms of visual effect, our design achieves wow factor aesthetic sense presenting pure, clean, strong feeling of concrete.

Dimension: Ø96 x H104mm

Wire Cord 2000mm Black/yellow/Red

Weight: 1 kg

Lamp Holder Finish: Black/Red/yellow

Lighting Area 2-3SqMts per Unit input voltage 100-277V AC, 50-60Hz LED power 3W-Light source E27 LED Bulb Total Lumens 255Lm ±5% CRI ≥85 Color temp 3000K-6000K Lifespan ≥25000h Working temperature -30°~45°C IP20 Protection Class II,CE

Make Lumeplus Model - UT 2012