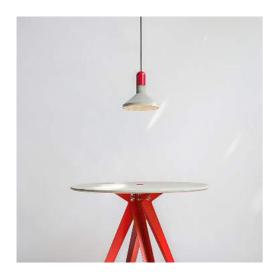

## Concrete LED Spot Model - VI 2016

# Cement Fine Concrete combined with Aluminum & PVC

Unique Track ceiling Mount LED Spot From building to products, concrete is back in design used as a major trend for architects & designers, Concrete's unique texture is a highlight of interior styling, it can bring people a new feeling which is different from other materials.

Lumeplus pursues the original texture of materials in order to retain the exquisite texture of concrete and keep the natural bubble holes no resin is added to the mold. In terms of visual effect, our design achieves wow factor aesthetic sense presenting pure, clean, strong feeling of concrete.

Dimension: Ø66 × L270 mm

Weight: 0.8 kg

Lamp Holder Finish: Black

Lighting Area 3-4SqMts per Unit input voltage 100-277V AC, 50-60Hz LED power 7W-Light source COB GU10 Lamp Total Lumens 525Lm ±5% CRI ≥85 Color temp 3000K-6000K Lifespan ≥25000h Working temperature -30°~45°C IP20 Protection Class II,CE

Make Lumeplus Model - VI 2016

# Round Square Table Model - NAW 2015

# Cement Fine Concrete combined with stainless steel stands piecing together spirally

Round Square Table a work inspired by the symbol from ancient times, is it a coincidence or an elaborate design Like the stainless steel stands piecing together spirally, all things on earth have interesting links with each other..

Dimension: Φ800 x H750 / L800 x W800 x H750 mm

Material: Concrete & stainless steel stands

Weight: 34 kg

Finish: Natural / Black / Red

Make: Lumeplus Model - NAW 2015