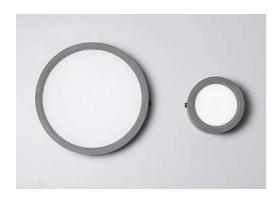

## Concrete LED Pendant Model - NAUH 2015

# **Cement Fine Concrete combined with Metal Parts**

Unique ceiling surface mount simple design NAUH 2015 lamp lights up space homogeneously with Its beauty of natural texture of concrete, low profile with all these characteristics, concrete products can fit the space well.

Lumeplus pursues the original texture of materials in order to retain the exquisite texture of concrete and keep the natural bubble holes no resin is added to the mold. In terms of visual effect, our design achieves wow factor aesthetic sense presenting pure, clean, strong feeling of concrete.

Dimension: Ø274 x H60 / Ø138 x H60 mm

Weight: 1.7 / 0.7 kg

Lamp Holder Finish: Natural / Black

Lighting Area6-8SqMts per Unit input voltage 100-277V AC, 50-60Hz LED power 30W-10W SMD Back Lit LED Light source SMD Total Lumens 2400Lm -800Lm±5% CRI ≥85 Color temp 3000K-6000K Lifespan ≥25000h Working temperature -30°~45°C IP20 Protection Class II,CE

Make: Lumeplus Model - NAUH 2015