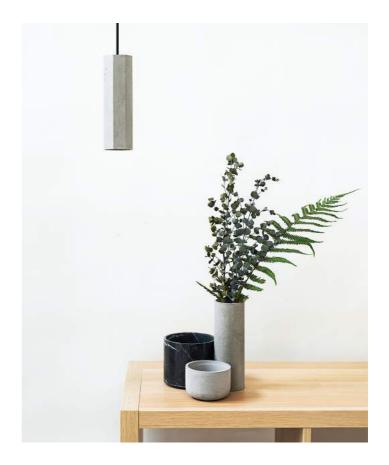

# Concrete LED Pendant Model - GNAB 2012

#### Technical data

## **Cement Fine Concrete with Metal Parts**

Unique ceiling suspension LED pendant From building to products, concrete is back in design used as a major trend for architects & designers , A rough material, though endowed with exquisiteness by industrial manufacture, still rough, is not only a product but also a sort of aesthetics or art.

Lumeplus pursues the original texture of materials in order to retain the exquisite texture of concrete and keep the natural bubble holes no resin is added to the mold. In terms of visual effect, our design achieves wow factor aesthetic sense presenting pure, clean, strong feeling of concrete.

Dimension: Ø40 x H310mm Wire Cord 2000mm Black

Weight: 0.8 kg

Lamp Holder Finish: Black

Lighting Area 1SqMts per Unit input voltage 100-277V AC, 50-60Hz LED power 1W-Light source G9 LED Total Lumens 125Lm ±5% CRI ≥85 Color temp 3000K-6000K Lifespan ≥25000h Working temperature -30°~45°C IP20 Protection Class II,CE

Make Lumeplus Model - GNAB 2012