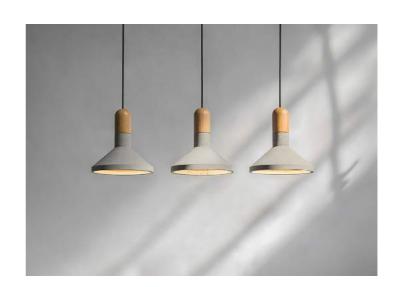

# Concrete LED Pendant Model - NER 2016

#### Technical data

## **Cement Fine Concrete with Metal Parts**

Unique ceiling suspension LED pendant From building to products, concrete is back in design used as a major trend for architects & designers, Concrete's unique texture is a highlight of interior styling, it can bring people a new feeling which is different from other materials.

Lumeplus pursues the original texture of materials in order to retain the exquisite texture of concrete and keep the natural bubble holes no resin is added to the mold. In terms of visual effect, our design achieves wow factor aesthetic sense presenting pure, clean, strong feeling of concrete.

Dimension: Ø200 x H317mm - Ø300 x H260 mm -

Ø400 x H210mm Wire Cord 1800mm Weight: 2.3 / 1.9 / 3.5 kg

Lamp Holder Finish: Gold / Black /

Lighting Area 4-6SqMts per Unit input voltage 100-277V AC, 50-60Hz LED power 9W-Light source E27 LED Bulb Total Lumens 810Lm ±5% CRI ≥85 Color temp 3000K-6000K Lifespan ≥25000h Working temperature -30°~45°C IP20 Protection Class II,CE

Make Lumeplus Model - NER 2016