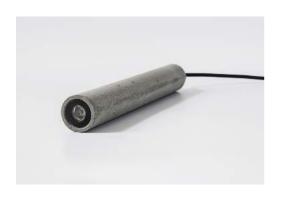

## Concrete LED Spot Model - VI 2016

#### Technical data

# Cement Fine Concrete combined with Aluminum & PVC

Unique Track ceiling Mount LED Spot From building to products, concrete is back in design used as a major trend for architects & designers, Concrete's unique texture is a highlight of interior styling, it can bring people a new feeling which is different from other materials.

Lumeplus pursues the original texture of materials in order to retain the exquisite texture of concrete and keep the natural bubble holes no resin is added to the mold. In terms of visual effect, our design achieves wow factor aesthetic sense presenting pure, clean, strong feeling of concrete.

Dimension: Ø66 × L270 mm

Weight: 0.8 kg

Lamp Holder Finish: Black

Lighting Area 3-4SqMts per Unit input voltage 100-277V AC, 50-60Hz LED power 7W-Light source COB GU10 Lamp Total Lumens 525Lm ±5% CRI ≥85 Color temp 3000K-6000K Lifespan ≥25000h Working temperature -30°~45°C IP20 Protection Class II,CE

Make Lumeplus Model - VI 2016