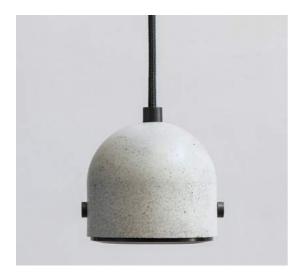

## Concrete LED Pendant Model - GNAHS 2015

# Cement Fine Concrete combined with Bamboo & Metal Parts

Unique ceiling suspension LED pendant From building to products, concrete is back in design used as a major trend for architects & designers, Concrete's unique texture is a highlight of interior styling, bringing a new feeling which is different from other materials.

Dimension: Ø220 x H240 mm Wire Cord 2Meter Black

Weight: 1.5 kg

Lamp Holder Finish: Natural wood / Black / Red

Lighting Area3-4SqMts per Unit input voltage 100-277V AC, 50-60Hz LED power 3W-Light source E14 LED Bulb Total Lumens 255Lm ±5% CRI ≥85 Color temp 3000K-6000K Lifespan ≥25000h Working temperature -30°~45°C IP20 Protection Class II,CE

Make: Lumeplus Model - GNAHS 2015