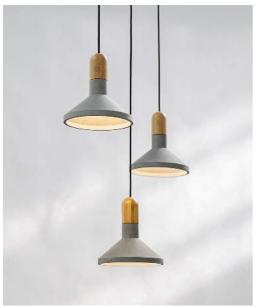

# Concrete LED Pendant Model - EIQ 2012

# Cement Fine Concrete combined with Bamboo

Unique ceiling suspension LED pendant

From building to products, concrete is back in design used as a major trend for architects & designers, Concrete's unique texture is a highlight of interior styling, it can bring people a new feeling which is different from other materials.

Lumeplus pursues the original texture of materials in order to retain the exquisite texture of concrete and keep the natural bubble holes no resin is added to the mold. In terms of visual effect, our design achieves wow factor aesthetic sense presenting pure, clean, strong feeling of concrete.

Dimension: Ø96 x H162mm - Ø96 x H178mm-

Ø96 x H219mm

Wire Cord 2000mm Black Weight: 1/1.1/1.2 kg

Lamp Holder Finish: Natural Bamboo

Lighting Area 2-3SqMts per Unit input voltage 100-277V AC, 50-60Hz LED power 3W-Light source E27 LED Bulb Total Lumens 255Lm ±5% CRI ≥85 Color temp 3000K-6000K Lifespan ≥25000h Working temperature -30°~45°C IP20 Protection Class II,CE

Make Lumeplus Model - EIQ 2012