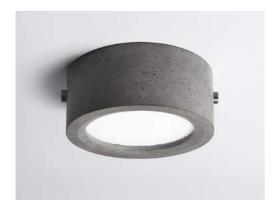

## Concrete LED Pendant Model - NAUH 2015

# **Cement Fine Concrete combined with Metal Parts**

Unique ceiling surface mount simple design NAUH 2015 lamp lights up space homogeneously with Its beauty of natural texture of concrete, low profile with all these characteristics, concrete products can fit the space well.

Lumeplus pursues the original texture of materials in order to retain the exquisite texture of concrete and keep the natural bubble holes no resin is added to the mold. In terms of visual effect, our design achieves wow factor aesthetic sense presenting pure, clean, strong feeling of concrete.

Dimension: Ø274 x H60 / Ø138 x H60 mm

Weight: 1.7 / 0.7 kg

Lamp Holder Finish: Natural / Black

Lighting Area6-8SqMts per Unit input voltage 100-277V AC, 50-60Hz LED power 30W-10W SMD Back Lit LED Light source SMD Total Lumens 2400Lm -800Lm±5% CRI ≥85 Color temp 3000K-6000K Lifespan ≥25000h Working temperature -30°~45°C IP20 Protection Class II,CE

Make: Lumeplus Model - NAUH 2015