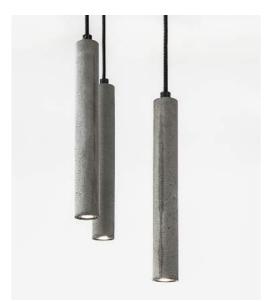

# Concrete LED Pendant Model - GNAB 2017

# Cement Fine Concrete combined with Terrazzo & Metal

Unique ceiling suspension LED pendant

From building to products, concrete is back in design used as a major trend for architects & designers, Concrete's unique texture is a highlight of interior styling, it can bring people a new feeling which is different from other materials.

Lumeplus pursues the original texture of materials in order to retain the exquisite texture of concrete and keep the natural bubble holes no resin is added to the mold. In terms of visual effect, our design achieves wow factor aesthetic sense presenting pure, clean, strong feeling of concrete.

Dimension: Ø40 x H310mm Wire Cord 2000mm Black

Weight: 0.8 kg

Lamp Holder Finish: Black / Gold

Lighting Area 1SqMts per Unit input voltage 100-277V AC, 50-60Hz LED power 1.5W-Light source G9 LED Total Lumens 125Lm ±5% CRI ≥85 Color temp 3000K-6000K Lifespan ≥25000h Working temperature -30°~45°C IP20 Protection Class II,CE

Make Lumeplus Model - GNAB 2017