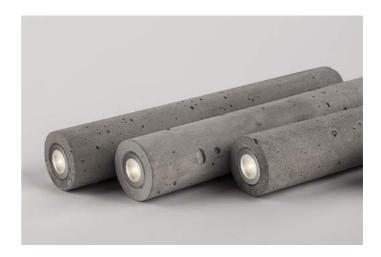

# Concrete LED Pendant Model - EIQ 2012

#### Technical data

# Cement Fine Concrete combined with Bamboo

Unique ceiling suspension LED pendant

From building to products, concrete is back in design used as a major trend for architects & designers, Concrete's unique texture is a highlight of interior styling, it can bring people a new feeling which is different from other materials.

Lumeplus pursues the original texture of materials in order to retain the exquisite texture of concrete and keep the natural bubble holes no resin is added to the mold. In terms of visual effect, our design achieves wow factor aesthetic sense presenting pure, clean, strong feeling of concrete.

Dimension: Ø96 x H162mm - Ø96 x H178mm-

Ø96 x H219mm

Wire Cord 2000mm Black Weight: 1/1.1/1.2 kg

Lamp Holder Finish: Natural Bamboo

Lighting Area 2-3SqMts per Unit input voltage 100-277V AC, 50-60Hz LED power 3W-Light source E27 LED Bulb Total Lumens 255Lm ±5% CRI ≥85 Color temp 3000K-6000K Lifespan ≥25000h Working temperature -30°~45°C IP20 Protection Class II,CE

Make Lumeplus Model - EIQ 2012