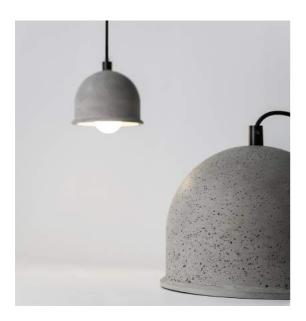

## Concrete LED Pendant Model - GNAHS 2015

# Cement Fine Concrete combined with Bamboo & Metal Parts

Unique ceiling suspension LED pendant From building to products, concrete is back in design used as a major trend for architects & designers, Concrete's unique texture is a highlight of interior styling, bringing a new feeling which is different from other materials.

Lumeplus pursues the original texture of materials in order to retain the exquisite texture of concrete and keep the natural bubble holes no resin is added to the mold. In terms of visual effect, our design achieves wow factor aesthetic sense presenting pure, clean, strong feeling of concrete.

Make: Lumeplus Model - GNAHS 2015