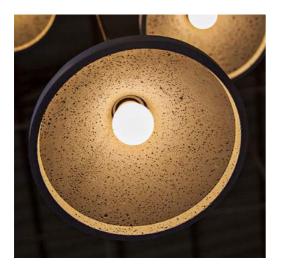

# Concrete LED Pendant Model - OAM 2015

#### Technical data

# **Cement Fine Concrete combined with Metal**

Unique ceiling suspension LED pendant From building to products, concrete is back in design used as a

major trend for architects & designers , Concrete's unique texture is a highlight of interior styling , it can bring people a new feeling which is different from other materials.

Lumeplus pursues the original texture of materials in order to retain the exquisite texture of concrete and keep the natural bubble holes no resin is added to the mold. In terms of visual effect, our design achieves wow factor aesthetic sense presenting pure, clean, strong feeling of concrete.

Dimension: Ø280 x H240 mm Wire Cord 2000mm Black

Weight: 2.2 kg

Lamp Holder Finish: Black

Lighting Area 4-6SqMts per Unit input voltage 100-277V AC, 50-60Hz LED power 6W-Light source E27 LED Bulb Total Lumens 510Lm ±5% CRI ≥85 Color temp 3000K-6000K Lifespan ≥25000h Working temperature -30°~45°C IP20 Protection Class II,CE

Make Lumeplus Model - OAM 2015