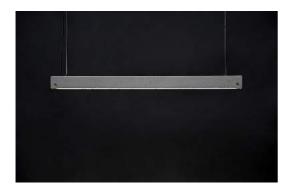

# Concrete LED Pendant Model - LINEYI 2015

#### Technical data

# Cement Fine Concrete combined with Metal & Coal Cinders

Being one of the important energy since the Industrial Revolution, coal has brought human huge fortunes, The high strength and low density of anthracite coal cinders can increase the strength of cement and lower the weight of product. To combine the anthracite coal cinders and cement to make this product are kind of both discovery and challenge..

Dimension: L1245 x W48 x H80 mm

Wire Cord 1500mm Black

Weight: 5 kg

Lamp Holder Finish: Black

Lighting Area 4-6SqMts per Unit input voltage 100-277V AC, 50-60Hz LED power 18W-Light source T5 LED Tube Total Lumens 1530Lm ±5% CRI ≥85 Color temp 3000K-6000K Lifespan ≥25000h Working temperature -30°~45°C IP20 Protection Class II,CE

Make Lumeplus Model - LINEYI 2015