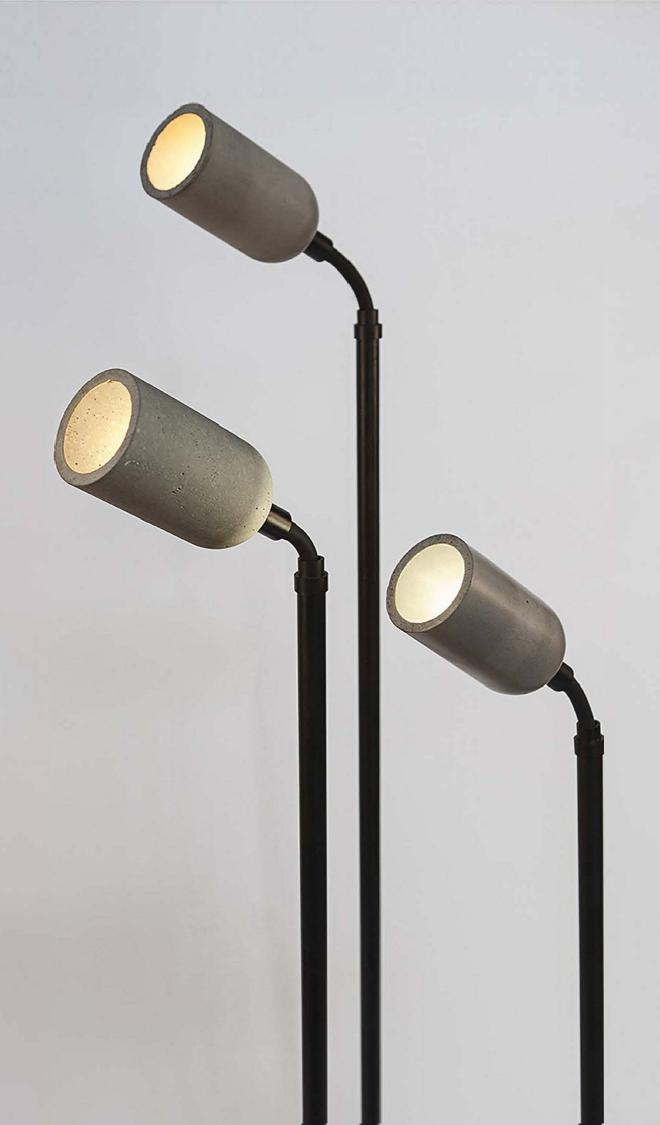

interior styling, it can bring people a new feeling which is different from other materials.

Lumeplus pursues the original texture of materials in order to retain the exquisite texture of concrete and keep the natural bubble holes no resin is added to the mold. In terms of visual effect, our design achieves wow factor aesthetic sense presenting pure, clean, strong feeling of concrete.

Dimension: Ø200 x H317mm - Ø300 x H260 mm -

Ø400 x H210mm Wire Cord 1800mm Weight: 2.3 / 1.9 / 3.5 kg

Lamp Holder Finish: Gold / Black /

Lighting Area 4-6SqMts per Unit input voltage 100-277V AC, 50-60Hz LED power 9W-Light source E27 LED Bulb Total Lumens 810Lm ±5% CRI ≥85 Color temp 3000K-6000K Lifespan ≥25000h Working temperature -30°~45°C IP20 Protection Class II,CE

Make Lumeplus Model - NER 2016







# Concrete LED Pendant Model - EIQ 2012







#### Technical data

# Cement Fine Concrete combined with Bamboo

Unique ceiling suspension LED pendant

From building to products, concrete is back in design used as a major trend for architects & designers, Concrete's unique texture is a highlight of interior styling, it can bring people a new feeling which is different from other materials.

Lumeplus pursues the original texture of materials in order to retain the exquisite texture of concrete and keep the natural bubble holes no resin is added to the mold. In terms of visual effect, our design achieves wow factor aesthetic sense presenting pure, clean, strong feeling of concrete.

Dimension: Ø96 x H162mm - Ø96 x H178mm-

Ø96 x H219mm

Wire Cord 2000mm Black Weight: 1/1.1/1.2 kg

Lamp H