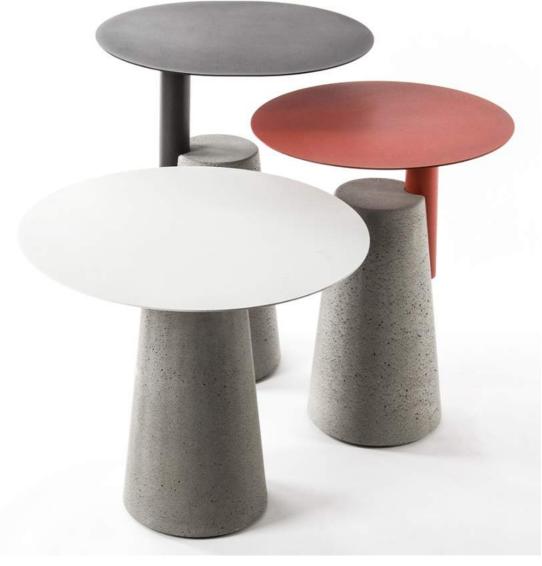

# Round Square Table Model - NAW 2015

# Cement Fine Concrete combined with stainless steel stands piecing together spirally

Round Square Table a work inspired by the symbol from ancient times, is it a coincidence or an elaborate design Like the stainless steel stands piecing together spirally, all things on earth have interesting links with each other..

Lumeplus pursues the original texture of materials in order to retain the exquisite texture of concrete and keep the natural bubble holes no resin is added to the mold. In terms of visual effect, our design achieves wow factor aesthetic sense presenting pure, clean, strong feeling of concrete.