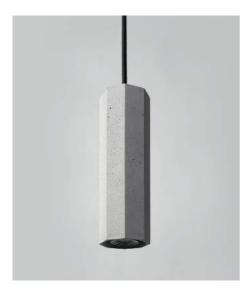

# Concrete LED Pendant Model - NER 2016

#### Technical data

## **Cement Fine Concrete with Metal Parts**

Unique ceiling suspension LED pendant From building to products, concrete is back in design used as a major trend for architects & designers, Concrete's unique texture is a highlight of interior styling, it can bring people a new feeling which is different from other materials.

Lumeplus pursues the original texture of materials in order to retain the exquisite texture of concrete and keep the natural bubble holes no resin is added to the mold. In terms of visual effect, our design achieves wow factor aesthetic sense presenting pure, clean, strong feeling of concrete.

Dimension: Ø200 x H317mm - Ø300 x H260 mm -

Ø400 x H210mm Wire Cord 1800mm Weight: 2.3 / 1.9 / 3.5 kg

Lamp Holder Finish: Gold / Black /

Lighting Area 4-6SqMts per Unit input voltage 100-277V AC, 50-60Hz LED power 9W-Light source E27 LED Bulb Total Lumens 810Lm ±5% CRI ≥85 Color temp 3000K-6000K Lifespan ≥25000h Working temperature -30°~45°C IP20 Protection Class II,CE

Make Lumeplus Model - NER 2016