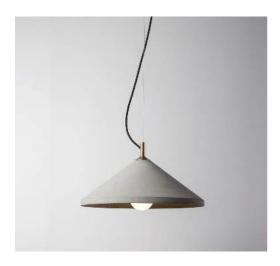

# Concrete LED Pendant Model - OAM 2015

#### Technical data

# **Cement Fine Concrete combined with Metal**

Unique ceiling suspension LED pendant From building to products, concrete is back in design used as a

major trend for architects & designers , Concrete's unique texture is a highlight of interior styling , it can bring people a new feeling which is different from other materials.

Lumeplus pursues the original texture of materials in order to retain the exquisite texture of concrete and keep the natural bubble holes no resin is added to the mold. In terms of visual effect, our design achieves wow factor aesthetic sense presenting pure, clean, strong feeling of concrete.

Dimension: Ø280 x H240 mm Wire Cord 2000mm Black

Weight: 2.2 kg

Lamp Holder Finish: Black

Lighting Area 4-6SqMts per Unit input voltage 100-277V AC, 50-60Hz LED power 6W-Light source E27 LED Bulb Total Lumens 510Lm ±5% CRI ≥85 Color temp 3000K-6000K Lifespan ≥25000h Working temperature -30°~45°C IP20 Protection Class II,CE

Make Lumeplus Model - OAM 2015