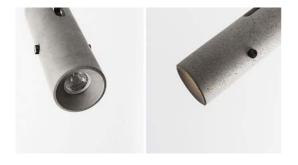

## Concrete LED Spot Model - VI 2016

# Cement Fine Concrete combined with Aluminum & PVC

Unique Track ceiling Mount LED Spot From building to products, concrete is back in design used as a major trend for architects & designers, Concrete's unique texture is a highlight of interior styling, it can bring people a new feeling which is different from other materials.

Lumeplus pursues the original texture of materials in order to retain the exquisite texture of concrete and keep the natural bubble holes no resin is added to the mold. In terms of visual effect, our design achieves wow factor aesthetic sense presenting pure, clean, strong feeling of concrete.

Dimension: Ø66 × L270 mm

Weight: 0.8 kg

Lamp Holder Finish: Black

Lighting Area 3-4SqMts per Unit input voltage 100-277V AC, 50-60Hz LED power 7W-Light source COB GU10 Lamp Total Lumens 525Lm ±5% CRI ≥85 Color temp 3000K-6000K Lifespan ≥25000h Working temperature -30°~45°C IP20 Protection Class II,CE

Make Lumeplus Model - VI 2016