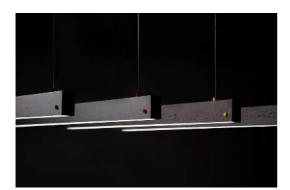

# Concrete LED Pendant Model - LINEYI 2015

#### Technical data

# Cement Fine Concrete combined with Metal & Coal Cinders

Being one of the important energy since the Industrial Revolution, coal has brought human huge fortunes, The high strength and low density of anthracite coal cinders can increase the strength of cement and lower the weight of product. To combine the anthracite coal cinders and cement to make this product are kind of both discovery and challenge..

Dimension: L1245 x W48 x H80 mm

Wire Cord 1500mm Black

Weight: 5 kg

Lamp Holder Finish: Black

Lighting Area 4-6SqMts per Unit input voltage 100-277V AC, 50-60Hz LED power 18W-Light source T5 LED Tube Total Lumens 1530Lm ±5% CRI ≥85 Color temp 3000K-6000K Lifespan ≥25000h Working temperature -30°~45°C IP20 Protection Class II,CE

Make Lumeplus Model - LINEYI 2015