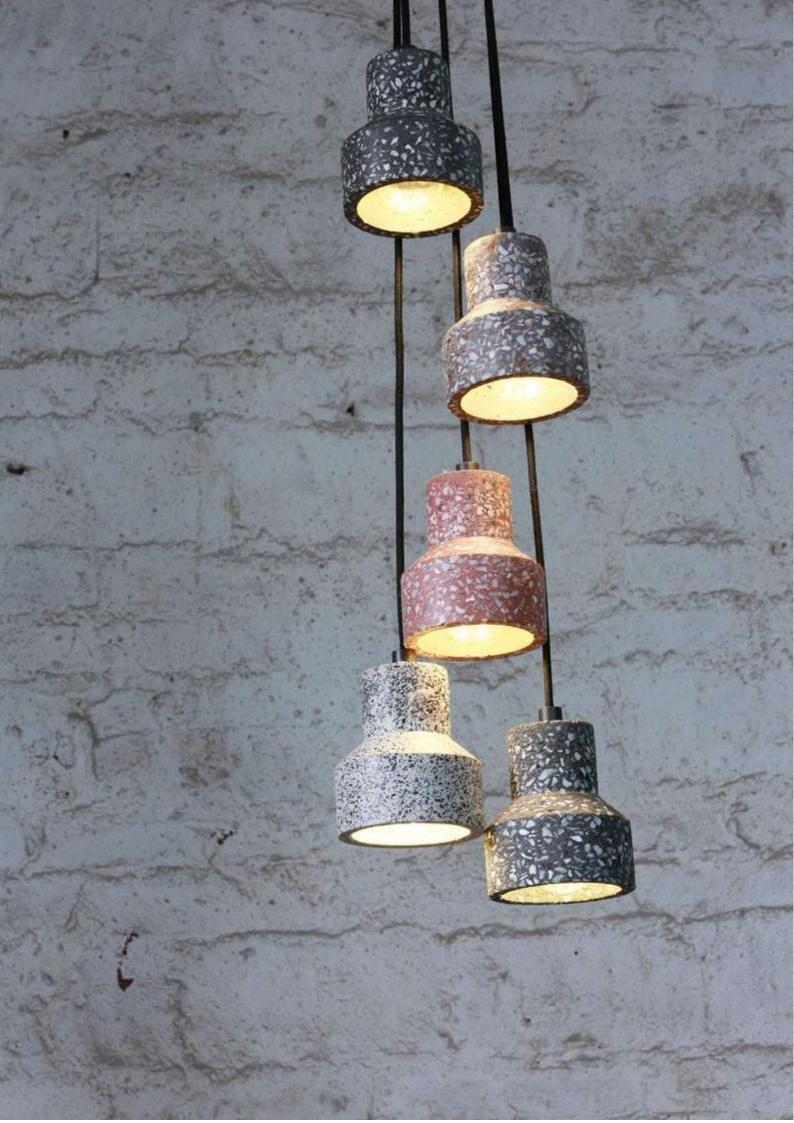

## Concrete LED Pendant Model - UT 2012

# Cement Fine Concrete combined with Terrazzo & Metal

Unique suspension LED pendant from building to products, concrete is back in design used as a major trend for architects & designers, Concrete's unique texture is a highlight of interior styling, it can bring people a new feeling which is different from other materials.

Dimension: Ø96 x H104mm

Wire Cord 2000mm Black/yellow/Red

Weight: 1 kg

Lamp Holder Finish: Black/Red/yellow

Lighting Area 2-3SqMts per Unit input voltage 100-277V AC, 50-60Hz LED power 3W-Light source E27 LED Bulb Total Lumens 255Lm ±5% CRI ≥85 Color temp 3000K-6000K Lifespan ≥25000h Working temperature -30°~45°C IP20 Protection Class II,CE

Make Lumeplus Model - UT 2012