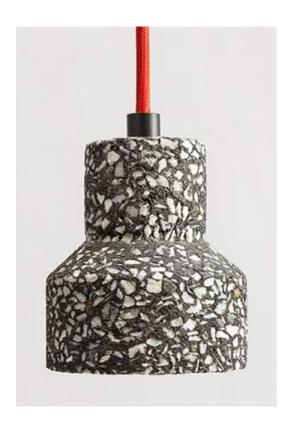

## Concrete LED Pendant Model - UT 2012

#### Technical data

# Cement Fine Concrete combined with Terrazzo & Metal

Unique suspension LED pendant from building to products, concrete is back in design used as a major trend for architects & designers, Concrete's unique texture is a highlight of interior styling, it can bring people a new feeling which is different from other materials.

Lumeplus pursues the original texture of materials in order to retain the exquisite texture of concrete and keep the natural bubble holes no resin is added to the mold. In terms of visual effect, our design achieves wow factor aesthetic sense presenting pure, clean, strong feeling of concrete.

Dimension: Ø96 x H104mm

Wire Cord 2000mm Black/yellow/Red

Weight: 1 kg

Lamp Holder Finish: Black/Red/yellow

Lighting Area 2-3SqMts per Unit input voltage 100-277V AC, 50-60Hz LED power 3W-Light source E27 LED Bulb Total Lumens 255Lm ±5% CRI ≥85 Color temp 3000K-6000K Lifespan ≥25000h Working temperature -30°~45°C IP20 Protection Class II,CE

Make Lumeplus Model - UT 2012