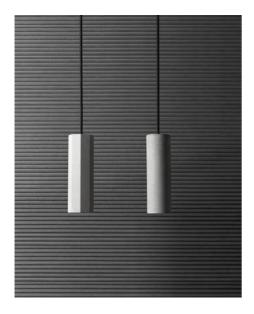

# Concrete LED Pendant Model - GNAB 2017

#### Technical data

# Cement Fine Concrete combined with Terrazzo & Metal

Unique ceiling suspension LED pendant

From building to products, concrete is back in design used as a major trend for architects & designers, Concrete's unique texture is a highlight of interior styling, it can bring people a new feeling which is different from other materials.

Lumeplus pursues the original texture of materials in order to retain the exquisite texture of concrete and keep the natural bubble holes no resin is added to the mold. In terms of visual effect, our design achieves wow factor aesthetic sense presenting pure, clean, strong feeling of concrete.

Dimension: Ø40 x H310mm Wire Cord 2000mm Black

Weight: 0.8 kg

Lamp Holder Finish: Black / Gold

Lighting Area 1SqMts per Unit input voltage 100-277V AC, 50-60Hz LED power 1.5W-Light source G9 LED Total Lumens 125Lm ±5% CRI ≥85 Color temp 3000K-6000K Lifespan ≥25000h Working temperature -30°~45°C IP20 Protection Class II,CE

Make Lumeplus Model - GNAB 2017