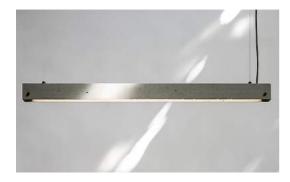

# Concrete LED Pendant Model - LINEYI 2015

# Cement Fine Concrete combined with Metal & Coal Cinders

Being one of the important energy since the Industrial Revolution, coal has brought human huge fortunes, The high strength and low density of anthracite coal cinders can increase the strength of cement and lower the weight of product. To combine the anthracite coal cinders and cement to make this product are kind of both discovery and challenge..

Dimension: L1245 x W48 x H80 mm

Wire Cord 1500mm Black

Weight: 5 kg

Lamp Holder Finish: Black

Lighting Area 4-6SqMts per Unit input voltage 100-277V AC, 50-60Hz LED power 18W-Light source T5 LED Tube Total Lumens 1530Lm ±5% CRI ≥85 Color temp 3000K-6000K Lifespan ≥25000h Working temperature -30°~45°C IP20 Protection Class II,CE

Make Lumeplus Model - LINEYI 2015