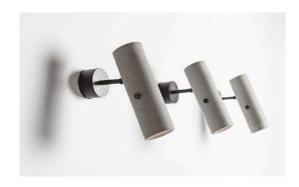

## Concrete LED Spot Model - VI 2016

# Cement Fine Concrete combined with Aluminum & PVC

Unique Track ceiling Mount LED Spot From building to products, concrete is back in design used as a major trend for architects & designers, Concrete's unique texture is a highlight of interior styling, it can bring people a new feeling which is different from other materials.

Lumeplus pursues the original texture of materials in order to retain the exquisite texture of concrete and keep the natural bubble holes no resin is added to the mold. In terms of visual effect, our design achieves wow factor aesthetic sense presenting pure, clean, strong feeling of concrete.

Dimension: Ø66 × L270 mm

Weight: 0.8 kg

Lamp Holder Finish: Black

Lighting Area 3-4SqMts per Unit input voltage 100-277V AC, 50-60Hz LED power 7W-Light source COB GU10 Lamp Total Lumens 525Lm ±5% CRI ≥85 Color temp 3000K-6000K Lifespan ≥25000h Working temperature -30°~45°C IP20 Protection Class II,CE

Make Lumeplus Model - VI 2016