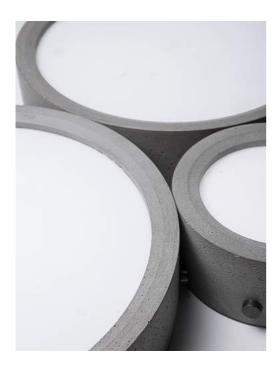

# **Cement Fine Concrete combined with Metal Parts**

Unique ceiling surface mount simple design NAUH 2015 lamp lights up space homogeneously with Its beauty of natural texture of concrete, low profile with all these characteristics, concrete products can fit the space well.

Lumeplus pursues the original texture of materials in order to retain the exquisite texture of concrete and keep the natural bubble holes no resin is added to the mold. In terms of visual effect, our design achieves wow factor aesthetic sense presenting pure, clean, strong feeling of concrete.

Dimension: Ø274 x H60 / Ø138 x H60 mm

Weight: 1.7 / 0.7 kg

Lamp Holder Finish: Natural / Black

Lighting Area6-8SqMts per Unit input voltage 100-277V AC, 50-60Hz LED power 30W-10W SMD Back Lit LED Light source SMD Total Lumens 2400Lm -800Lm±5% CRI ≥85 Color temp 3000K-6000K Lifespan ≥25000h Working temperature -30°~45°C IP20 Protection Class II,CE

Make: Lumeplus Model - NAUH 2015