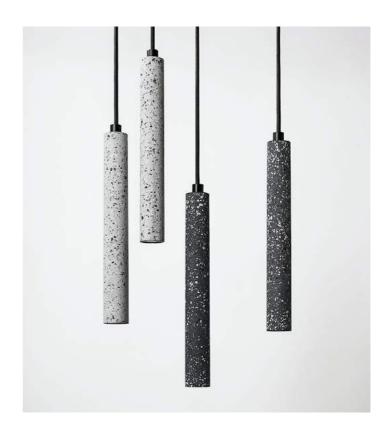

# Cement Fine Concrete combined with Terrazzo & Metal

Unique suspension LED pendant from building to products, concrete is back in design used as a major trend for architects & designers, Concrete's unique texture is a highlight of interior styling, it can bring people a new feeling which is different from other materials.

Lumeplus pursues the original texture of materials in order to retain the exquisite texture of concrete and keep the natural bubble holes no resin is added to the mold. In terms of visual effect, our design achieves wow factor aesthetic sense presenting pure, clean, strong feeling of concrete.

Dimension: Ø96 x H104mm

Wire Cord 2000mm Black/yellow/Red

Weight: 1 kg

Lamp Holder Finish: Black/Red/yellow

Lighting Area 2-3SqMts per Unit input voltage 100-277V AC, 50-60Hz LED power 3W-Light source E27 LED Bulb Total Lumens 255Lm ±5% CRI ≥85 Color temp 3000K-6000K Lifespan ≥25000h Working temperature -30°~45°C IP20 Protection Class II,CE

Make Lumeplus Model - UT 2012