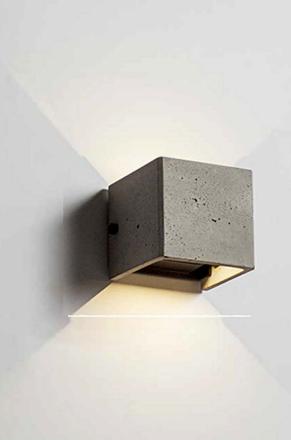

# Cement Fine Concrete combined with Aluminum & PVC

Unique Track ceiling Mount LED Spot From building to products, concrete is back in design used as a major trend for architects & designers, Concrete's unique texture is a highlight of interior styling, it can bring people a new feeling which is different from other materials.

Lumeplus pursues the original texture of materials in order to retain the exquisite texture of concrete and keep the natural bubble holes no resin is added to the mold. In terms of visual effect, our design achieves wow factor aesthetic sense presenting pure, clean, strong feeling of concrete.

Dimension: Ø66 × L270 mm

Weight: 0.8 kg

Lamp Holder Finish: Black

Lighting Area 3-4SqMts per Unit input voltage 100-277V AC, 50-60Hz LED power 7W-Light source COB GU10 Lamp Total Lumens 525Lm ±5% CRI ≥85 Color temp 3000K-6000K Lifespan ≥25000h Working temperature -30°~45°C IP20 Protection Class II,CE

Make Lumeplus Model - VI 2016