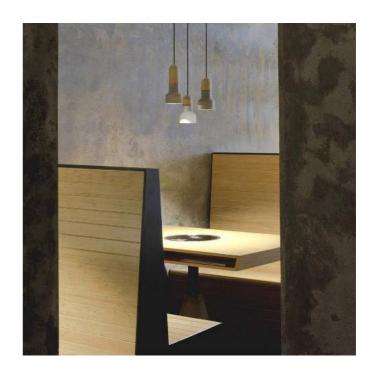

# Concrete LED Pendant Model - RALLIP 2017

## **Cement Fine Concrete with Metal Parts**

Unique ceiling suspension LED pendant From building to products, concrete is back in design used as a major trend for architects & designers, Concrete's unique texture is a highlight of interior styling, it can bring people a new feeling which is different from other materials.

Lumeplus pursues the original texture of materials in order to retain the exquisite texture of concrete and keep the natural bubble holes no resin is added to the mold. In terms of visual effect, our design achieves wow factor aesthetic sense presenting pure, clean, strong feeling of concrete.

Dimension: Ø 66x198 / Ø62x198 mm

Wire Cord 2000mm Black

Weight: 0.86 kg

Lamp Holder Finish: Black

Lighting Area 1-2SqMts per Unit input voltage 100-277V AC, 50-60Hz LED power 3W-Light source GU10 or E27 Total Lumens 255Lm ±5% CRI ≥85 Color temp 3000K-6000K Lifespan ≥25000h Working temperature -30°~45°C IP20 Protection Class II,CE

Make Lumeplus Model - RALLIP 2017