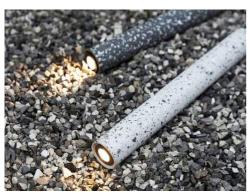

# Cement Fine Concrete combined with Terrazzo & Metal

Unique suspension LED pendant from building to products, concrete is back in design used as a major trend for architects & designers, Concrete's unique texture is a highlight of interior styling, it can bring people a new feeling which is different from other materials.

Lumeplus pursues the original texture of materials in order to retain the exquisite texture of concrete and keep the natural bubble holes no resin is added to the mold. In terms of visual effect, our design achieves wow factor aesthetic sense presenting pure, clean, strong feeling of concrete.

Dimension: Ø96 x H104mm

Wire Cord 2000mm Black/yellow/Red

Weight: 1 kg

Lamp Holder Finish: Black/Red/yellow

Lighting Area 2-3SqMts per Unit input voltage 100-277V AC, 50-60Hz LED power 3W-Light source E27 LED Bulb Total Lumens 255Lm ±5% CRI ≥85 Color temp 3000K-6000K Lifespan ≥25000h Working temperature -30°~45°C IP20 Protection Class II,CE

Make Lumeplus Model - UT 2012