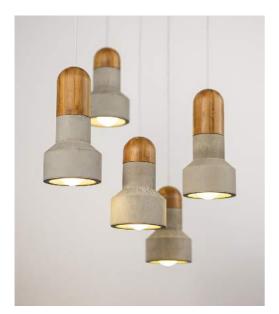

## Concrete LED Pendant Model - GNAHS 2015

# Cement Fine Concrete combined with Bamboo & Metal Parts

Unique ceiling suspension LED pendant From building to products, concrete is back in design used as a major trend for architects & designers, Concrete's unique texture is a highlight of interior styling, bringing a new feeling which is different from other materials.

Lumeplus pursues the original texture of materials in order to retain the exquisite texture of concrete and keep the natural bubble holes no resin is added to the mold. In terms of visual effect, our design achieves wow factor aesthetic sense presenting pure, clean, strong feeling of concrete.

Dimension: Ø220 x H240 mm Wire Cord 2Meter Black

Weight: 1.5 kg

Lamp Holder Finish: Natural wood / Black / Red

Lighting Area3-4SqMts per Unit input voltage 100-277V AC, 50-60Hz LED power 3W-Light source E14 LED Bulb Total Lumens 255Lm ±5% CRI ≥85 Color temp 3000K-6000K Lifespan ≥25000h Working temperature -30°~45°C IP20 Protection Class II,CE

Make: Lumeplus Model - GNAHS 2015