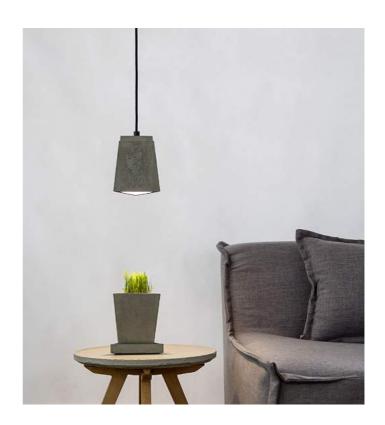

## Concrete LED Spot Model - VI 2016

#### Technical data

# Cement Fine Concrete combined with Aluminum & PVC

Unique Track ceiling Mount LED Spot From building to products, concrete is back in design used as a major trend for architects & designers, Concrete's unique texture is a highlight of interior styling, it can bring people a new feeling which is different from other materials.

Lumeplus pursues the original texture of materials in order to retain the exquisite texture of concrete and keep the natural bubble holes no resin is added to the mold. In terms of visual effect, our design achieves wow factor aesthetic sense presenting pure, clean, strong feeling of concrete.

Dimension: Ø66 × L270 mm

Weight: 0.8 kg

Lamp Holder Finish: Black

Lighting Area 3-4SqMts per Unit input voltage 100-277V AC, 50-60Hz LED power 7W-Light source COB GU10 Lamp Total Lumens 525Lm ±5% CRI ≥85 Color temp 3000K-6000K Lifespan ≥25000h Working temperature -30°~45°C IP20 Protection Class II,CE

Make Lumeplus Model - VI 2016