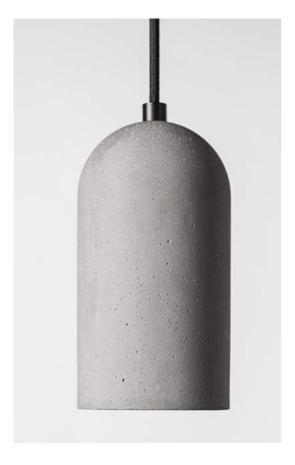

## **Cement Fine Concrete with Metal Parts**

Unique ceiling suspension LED pendant From building to products, concrete is back in design used as a major trend for architects & designers, Concrete's unique texture is a highlight of interior styling, it can bring people a new feeling which is different from other materials.

Lumeplus pursues the original texture of materials in order to retain the exquisite texture of concrete and keep the natural bubble holes no resin is added to the mold. In terms of visual effect, our design achieves wow factor aesthetic sense presenting pure, clean, strong feeling of concrete.

Dimension: Ø200 x H317mm - Ø300 x H260 mm -

Ø400 x H210mm Wire Cord 1800mm Weight: 2.3 / 1.9 / 3.5 kg

Lamp Holder Finish: Gold / Black /

Lighting Area 4-6SqMts per Unit input voltage 100-277V AC, 50-60Hz LED power 9W-Light source E27 LED Bulb Total Lumens 810Lm ±5% CRI ≥85 Color temp 3000K-6000K Lifespan ≥25000h Working temperature -30°~45°C IP20 Protection Class II,CE

Make Lumeplus Model - NER 2016