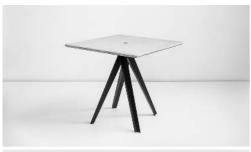

# Round Square Table Model - NAW 2015

# Cement Fine Concrete combined with stainless steel stands piecing together spirally

Round Square Table a work inspired by the symbol from ancient times, is it a coincidence or an elaborate design Like the stainless steel stands piecing together spirally, all things on earth have interesting links with each other..

Lumeplus pursues the original texture of materials in order to retain the exquisite texture of concrete and keep the natural bubble holes no resin is added to the mold. In terms of visual effect, our design achieves wow factor aesthetic sense presenting pure, clean, strong feeling of concrete.

Dimension: Φ800 x H750 / L800 x W800 x H750 mm

Material: Concrete & stainless steel stands

Weight: 34 kg

Finish: Natural / Black / Red

Make: Lumeplus Model - NAW 2015