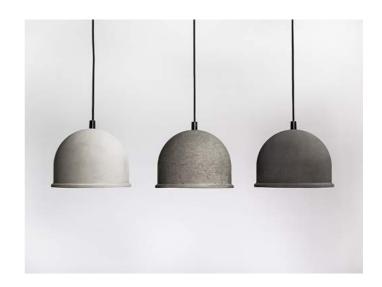

## Concrete LED Pendant Model - GNAHS 2015

# Cement Fine Concrete combined with Bamboo & Metal Parts

Unique ceiling suspension LED pendant From building to products, concrete is back in design used as a major trend for architects & designers, Concrete's unique texture is a highlight of interior styling, bringing a new feeling which is different from other materials.

Dimension: Ø220 x H240 mm Wire Cord 2Meter Black

Weight: 1.5 kg

Lamp Holder Finish: Natural wood / Black / Red

Lighting Area3-4SqMts per Unit input voltage 100-277V AC, 50-60Hz LED power 3W-Light source E14 LED Bulb Total Lumens 255Lm ±5% CRI ≥85 Color temp 3000K-6000K Lifespan ≥25000h Working temperature -30°~45°C IP20 Protection Class II,CE

Make: Lumeplus Model - GNAHS 2015