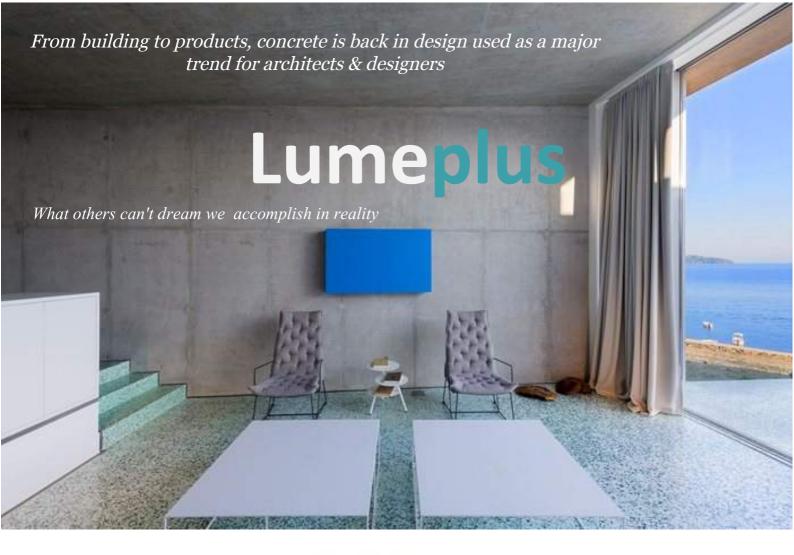

# Cement Fine Concrete combined with Aluminum & PVC

Unique Track ceiling Mount LED Spot From building to products, concrete is back in design used as a major trend for architects & designers, Concrete's unique texture is a highlight of interior styling, it can bring people a new feeling which is different from other materials.

Lumeplus pursues the original texture of materials in order to retain the exquisite texture of concrete and keep the natural bubble holes no resin is added to the mold. In terms of visual effect, our design achieves wow factor aesthetic sense presenting pure, clean, strong feeling of concrete.