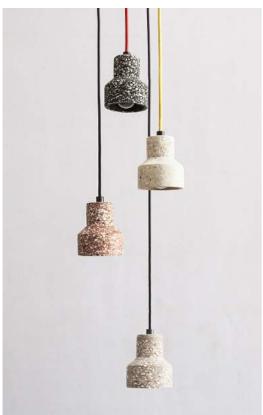

# Cement Fine Concrete combined with Terrazzo & Metal

Unique suspension LED pendant from building to products, concrete is back in design used as a major trend for architects & designers, Concrete's unique texture is a highlight of interior styling, it can bring people a new feeling which is different from other materials.

Lumeplus pursues the original texture of materials in order to retain the exquisite texture of concrete and keep the natural bubble holes no resin is added to the mold. In terms of visual effect, our design achieves wow factor aesthetic sense presenting pure, clean, strong feeling of concrete.

Dimension: Ø96 x H104mm

Wire Cord 2000mm Black/yellow/Red

Weight: 1 kg

Lamp Holder Finish: Black/Red/yellow

Lighting Area 2-3SqMts per Unit input voltage 100-277V AC, 50-60Hz LED power 3W-Light source E27 LED Bulb Total Lumens 255Lm ±5% CRI ≥85 Color temp 3000K-6000K Lifespan ≥25000h Working temperature -30°~45°C IP20 Protection Class II,CE

Make Lumeplus Model - UT 2012