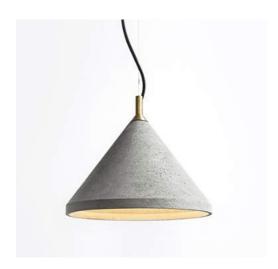

# Concrete LED Pendant Model - OAM 2015

#### Technical data

# **Cement Fine Concrete combined with Metal**

Unique ceiling suspension LED pendant From building to products, concrete is back in design used as a

major trend for architects & designers , Concrete's unique texture is a highlight of interior styling , it can bring people a new feeling which is different from other materials.

Lumeplus pursues the original texture of materials in order to retain the exquisite texture of concrete and keep the natural bubble holes no resin is added to the mold. In terms of visual effect, our design achieves wow factor aesthetic sense presenting pure, clean, strong feeling of concrete.

Dimension: Ø280 x H240 mm Wire Cord 2000mm Black

Weight: 2.2 kg

Lamp Holder Finish: Black

Lighting Area 4-6SqMts per Unit input voltage 100-277V AC, 50-60Hz LED power 6W-Light source E27 LED Bulb Total Lumens 510Lm ±5% CRI ≥85 Color temp 3000K-6000K Lifespan ≥25000h Working temperature -30°~45°C IP20 Protection Class II,CE

Make Lumeplus Model - OAM 2015