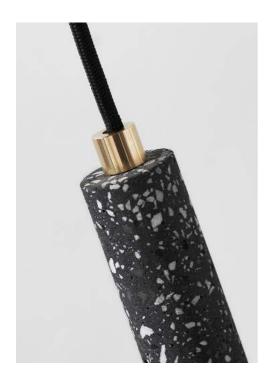

# Cement Fine Concrete combined with Terrazzo & Metal

Unique ceiling suspension LED pendant

From building to products, concrete is back in design used as a major trend for architects & designers, Concrete's unique texture is a highlight of interior styling, it can bring people a new feeling which is different from other materials.

Lumeplus pursues the original texture of materials in order to retain the exquisite texture of concrete and keep the natural bubble holes no resin is added to the mold. In terms of visual effect, our design achieves wow factor aesthetic sense presenting pure, clean, strong feeling of concrete.

Dimension: Ø40 x H310mm Wire Cord 2000mm Black

Weight: 0.8 kg

Lamp Holder Finish: Black / Gold

Lighting Area 1SqMts per Unit input voltage 100-277V AC, 50-60Hz LED power 1.5W-Light source G9 LED Total Lumens 125Lm ±5% CRI ≥85 Color temp 3000K-6000K Lifespan ≥25000h Working temperature -30°~45°C IP20 Protection Class II,CE

Make Lumeplus Model - GNAB 2017