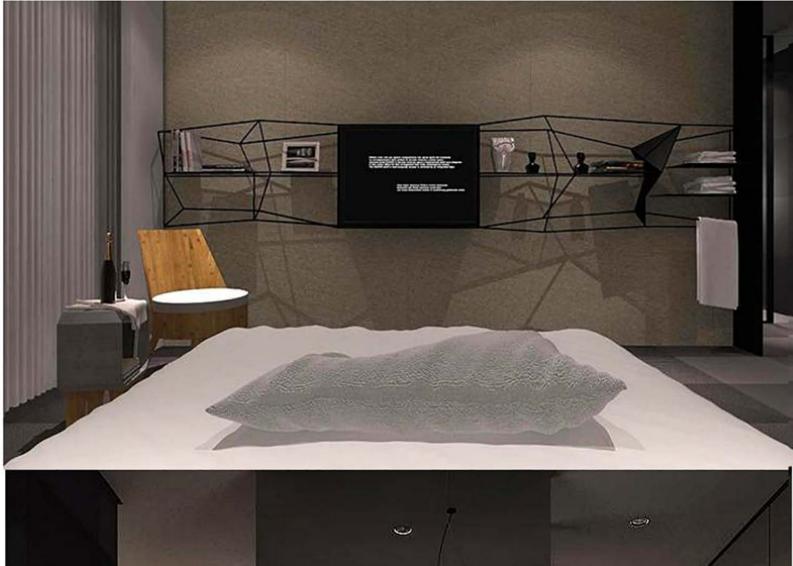

## Technical data

# Cement Fine Concrete combined with Metal & Coal Cinders

Being one of the important energy since the Industrial Revolution, coal has brought human huge fortunes, The high strength and low density of anthracite coal cinders can increase the strength of cement and lower the weight of product. To combine the anthracite coal cinders and cement to make this product are kind of both discovery and challenge..

Dimension: L1245 x W48 x H80 mm

Wire Cord 1500mm Black

Weight: 5 kg

Lamp Holder Finish: Black

Lighting Area 4-6SqMts per Unit input voltage 100-277V AC, 50-60Hz LED power 18W-Light source T5 LED Tube Total Lumens 1530Lm ±5% CRI ≥85 Color temp 3000K-6000K Lifespan ≥25000h Working temperature -30°~45°C IP20 Protection Class II,CE

Make Lumeplus Model - LINEYI 2015









## Concrete LED Pendant Model - GNAHS 2015







#### Technical data

# Cement Fine Concrete combined with Bamboo & Metal Parts

Unique ceiling suspension LED pendant From building to products, concrete is back in design used as a major trend for architects & designers, Concrete's unique texture is a highlight of interior styling, bringing a new feeling which is different from other materials.

Lumeplus pursues the original texture of materials in order to retain the exquisite texture of concrete and keep the natural bubble holes no resin is added to the mold. In terms of visual effect, our design achieves wow factor aesthetic sense presenting pure, clean, strong feeling of concrete.

Dimension: Ø220 x H240 mm Wire Cord 2Meter Black

Weight: 1.5 kg

Lamp Holder Finish: Natural wood