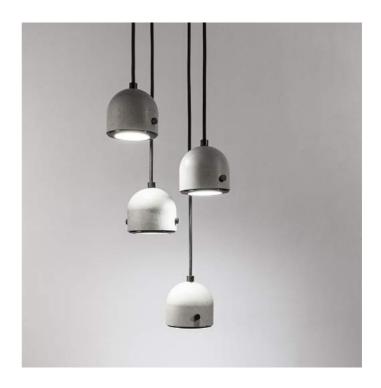

## Concrete LED Pendant Model - GNAHS 2015

# Cement Fine Concrete combined with Bamboo & Metal Parts

Unique ceiling suspension LED pendant From building to products, concrete is back in design used as a major trend for architects & designers, Concrete's unique texture is a highlight of interior styling, bringing a new feeling which is different from other materials.

Lumeplus pursues the original texture of materials in order to retain the exquisite texture of concrete and keep the natural bubble holes no resin is added to the mold. In terms of visual effect, our design achieves wow factor aesthetic sense presenting pure, clean, strong feeling of concrete.

Make: Lumeplus Model - GNAHS 2015