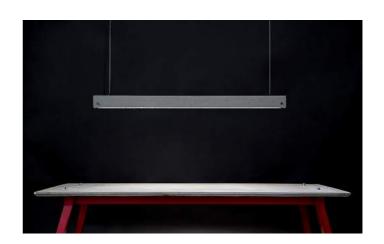

# Concrete LED Pendant Model - LINEYI 2015

#### Technical data

# Cement Fine Concrete combined with Metal & Coal Cinders

Being one of the important energy since the Industrial Revolution, coal has brought human huge fortunes, The high strength and low density of anthracite coal cinders can increase the strength of cement and lower the weight of product. To combine the anthracite coal cinders and cement to make this product are kind of both discovery and challenge..

Dimension: L1245 x W48 x H80 mm

Wire Cord 1500mm Black

Weight: 5 kg

Lamp Holder Finish: Black

Lighting Area 4-6SqMts per Unit input voltage 100-277V AC, 50-60Hz LED power 18W-Light source T5 LED Tube Total Lumens 1530Lm ±5% CRI ≥85 Color temp 3000K-6000K Lifespan ≥25000h Working temperature -30°~45°C IP20 Protection Class II,CE

Make Lumeplus Model - LINEYI 2015