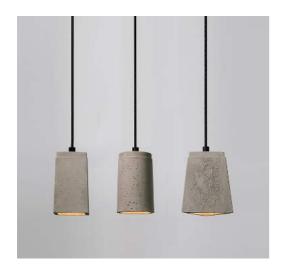

# Concrete LED Pendant Model - NER 2016

#### Technical data

## **Cement Fine Concrete with Metal Parts**

Unique ceiling suspension LED pendant From building to products, concrete is back in design used as a major trend for architects & designers, Concrete's unique texture is a highlight of interior styling, it can bring people a new feeling which is different from other materials.

Lumeplus pursues the original texture of materials in order to retain the exquisite texture of concrete and keep the natural bubble holes no resin is added to the mold. In terms of visual effect, our design achieves wow factor aesthetic sense presenting pure, clean, strong feeling of concrete.

Dimension: Ø200 x H317mm - Ø300 x H260 mm -

Ø400 x H210mm Wire Cord 1800mm Weight: 2.3 / 1.9 / 3.5 kg

Lamp Holder Finish: Gold / Black /

Lighting Area 4-6SqMts per Unit input voltage 100-277V AC, 50-60Hz LED power 9W-Light source E27 LED Bulb Total Lumens 810Lm ±5% CRI ≥85 Color temp 3000K-6000K Lifespan ≥25000h Working temperature -30°~45°C IP20 Protection Class II,CE

Make Lumeplus Model - NER 2016