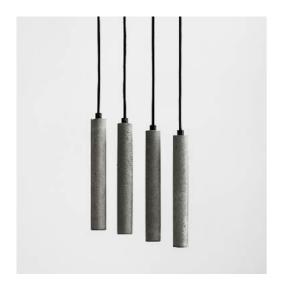

# Concrete LED Pendant Model - GNAB 2012

## **Cement Fine Concrete with Metal Parts**

Unique ceiling suspension LED pendant From building to products, concrete is back in design used as a major trend for architects & designers , A rough material, though endowed with exquisiteness by industrial manufacture, still rough, is not only a product but also a sort of aesthetics or art.

Lumeplus pursues the original texture of materials in order to retain the exquisite texture of concrete and keep the natural bubble holes no resin is added to the mold. In terms of visual effect, our design achieves wow factor aesthetic sense presenting pure, clean, strong feeling of concrete.

Dimension: Ø40 x H310mm Wire Cord 2000mm Black

Weight: 0.8 kg

Lamp Holder Finish: Black

Lighting Area 1SqMts per Unit input voltage 100-277V AC, 50-60Hz LED power 1W-Light source G9 LED Total Lumens 125Lm ±5% CRI ≥85 Color temp 3000K-6000K Lifespan ≥25000h Working temperature -30°~45°C IP20 Protection Class II,CE

Make Lumeplus Model - GNAB 2012