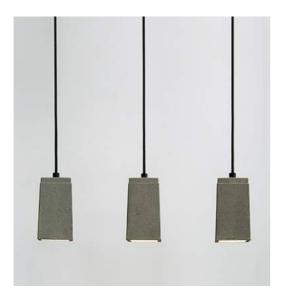

## Concrete LED Pendant Model - GNAHS 2015

#### Technical data

# Cement Fine Concrete combined with Bamboo & Metal Parts

Unique ceiling suspension LED pendant From building to products, concrete is back in design used as a major trend for architects & designers, Concrete's unique texture is a highlight of interior styling, bringing a new feeling which is different from other materials.

Lumeplus pursues the original texture of materials in order to retain the exquisite texture of concrete and keep the natural bubble holes no resin is added to the mold. In terms of visual effect, our design achieves wow factor aesthetic sense presenting pure, clean, strong feeling of concrete.

Dimension: Ø220 x H240 mm Wire Cord 2Meter Black

Weight: 1.5 kg

Lamp Holder Finish: Natural wood / Black / Red

Lighting Area3-4SqMts per Unit input voltage 100-277V AC, 50-60Hz LED power 3W-Light source E14 LED Bulb Total Lumens 255Lm ±5% CRI ≥85 Color temp 3000K-6000K Lifespan ≥25000h Working temperature -30°~45°C IP20 Protection Class II,CE

Make: Lumeplus Model - GNAHS 2015