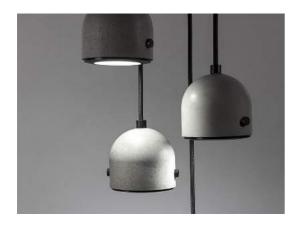

## Concrete LED Pendant Model - GNAHS 2015

# Cement Fine Concrete combined with Bamboo & Metal Parts

Unique ceiling suspension LED pendant From building to products, concrete is back in design used as a major trend for architects & designers, Concrete's unique texture is a highlight of interior styling, bringing a new feeling which is different from other materials.

Lumeplus pursues the original texture of materials in order to retain the exquisite texture of concrete and keep the natural bubble holes no resin is added to the mold. In terms of visual effect, our design achieves wow factor aesthetic sense presenting pure, clean, strong feeling of concrete.

Make: Lumeplus Model - GNAHS 2015