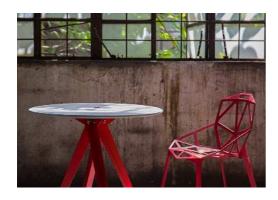

# Round Square Table Model - NAW 2015

# Cement Fine Concrete combined with stainless steel stands piecing together spirally

Round Square Table a work inspired by the symbol from ancient times, is it a coincidence or an elaborate design Like the stainless steel stands piecing together spirally, all things on earth have interesting links with each other..

Lumeplus pursues the original texture of materials in order to retain the exquisite texture of concrete and keep the natural bubble holes no resin is added to the mold. In terms of visual effect, our design achieves wow factor aesthetic sense presenting pure, clean, strong feeling of concrete.

Dimension: Φ800 x H750 / L800 x W800 x H750 mm

Material: Concrete & stainless steel stands

Weight: 34 kg

Finish: Natural / Black / Red

Make: Lumeplus Model - NAW 2015