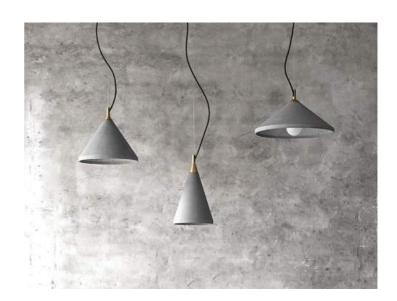

# Cement Fine Concrete combined with Aluminum & PVC

Unique Track ceiling Mount LED Spot From building to products, concrete is back in design used as a major trend for architects & designers, Concrete's unique texture is a highlight of interior styling, it can bring people a new feeling which is different from other materials.

Lumeplus pursues the original texture of materials in order to retain the exquisite texture of concrete and keep the natural bubble holes no resin is added to the mold. In terms of visual effect, our design achieves wow factor aesthetic sense presenting pure, clean, strong feeling of concrete.

Dimension: Ø66 × L270 mm

Weight: 0.8 kg

Lamp Holder Finish: Black

Lighting Area 3-4SqMts per Unit input voltage 100-277V AC, 50-60Hz LED power 7W-Light source COB GU10 Lamp Total Lumens 525Lm ±5% CRI ≥85 Color temp 3000K-6000K Lifespan ≥25000h Working temperature -30°~45°C IP20 Protection Class II,CE

Make Lumeplus Model - VI 2016