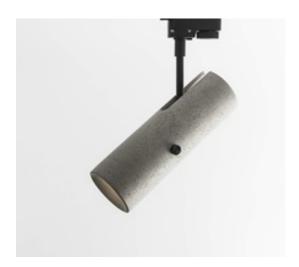

## Concrete LED Spot Model - VI 2016

#### Technical data

# Cement Fine Concrete combined with Aluminum & PVC

Unique Track ceiling Mount LED Spot From building to products, concrete is back in design used as a major trend for architects & designers, Concrete's unique texture is a highlight of interior styling, it can bring people a new feeling which is different from other materials.

Lumeplus pursues the original texture of materials in order to retain the exquisite texture of concrete and keep the natural bubble holes no resin is added to the mold. In terms of visual effect, our design achieves wow factor aesthetic sense presenting pure, clean, strong feeling of concrete.

Dimension: Ø66 × L270 mm

Weight: 0.8 kg

Lamp Holder Finish: Black

Lighting Area 3-4SqMts per Unit input voltage 100-277V AC, 50-60Hz LED power 7W-Light source COB GU10 Lamp Total Lumens 525Lm ±5% CRI ≥85 Color temp 3000K-6000K Lifespan ≥25000h Working temperature -30°~45°C IP20 Protection Class II,CE

Make Lumeplus Model - VI 2016