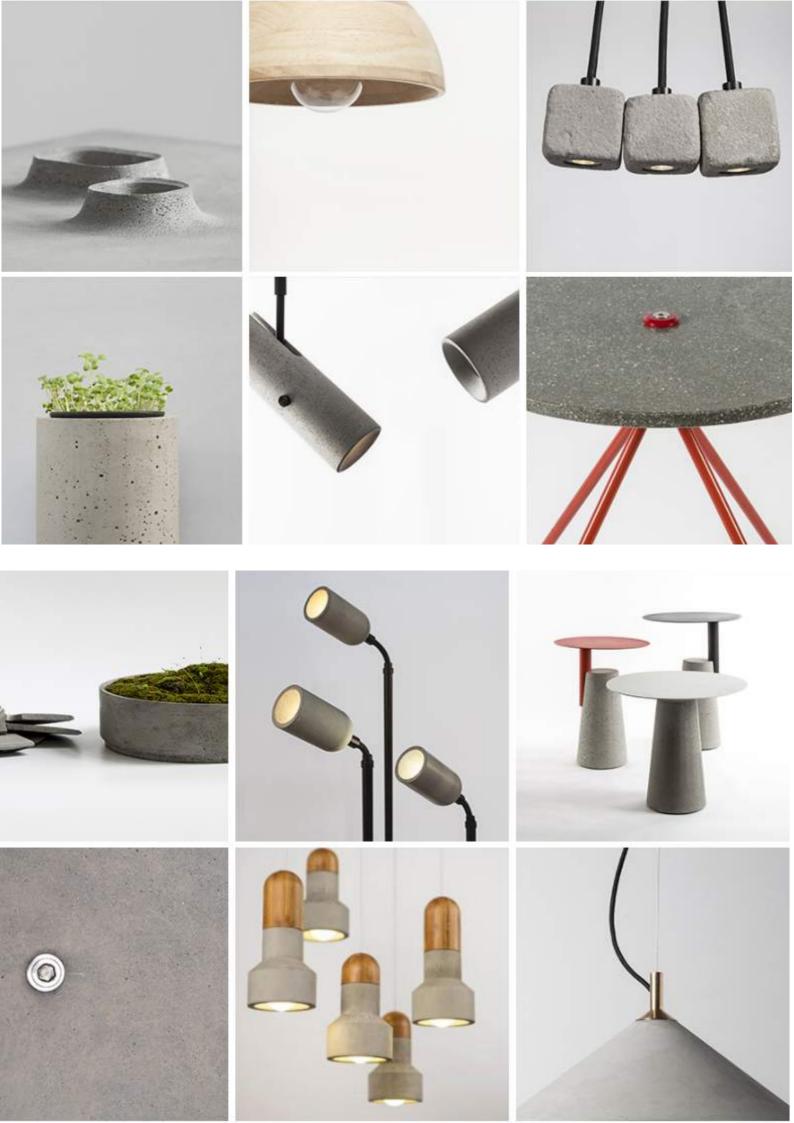

## Concrete LED Spot Model - VI 2016

#### Technical data

# Cement Fine Concrete combined with Aluminum & PVC

Unique Track ceiling Mount LED Spot From building to products, concrete is back in design used as a major trend for architects & designers, Concrete's unique texture is a highlight of interior styling, it can bring people a new feeling which is different from other materials.

Lumeplus pursues the original texture of materials in order to retain the exquisite texture of concrete and keep the natural bubble holes no resin is added to the mold. In terms of visual effect, our design achieves wow factor aesthetic sense presenting pure, clean, strong feeling of concrete.

Dimension: Ø66 × L270 mm

Weight: 0.8 kg

Lamp Holder Finish: Black

Lighting Area 3-4SqMts per Unit input voltage 100-277V AC, 50-60Hz LED power 7W-Light source COB GU10 Lamp Total Lumens 525Lm ±5% CRI ≥85 Color temp 3000K-6000K Lifespan ≥25000h Working temperature -30°~45°C IP20 Protection Class II,CE

Make Lumeplus Model - VI 2016