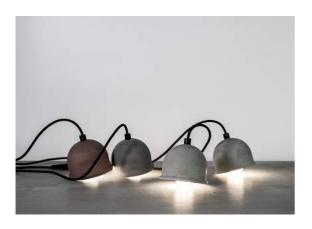

## Concrete LED Pendant Model - GNAHS 2015

# Cement Fine Concrete combined with Bamboo & Metal Parts

Unique ceiling suspension LED pendant From building to products, concrete is back in design used as a major trend for architects & designers, Concrete's unique texture is a highlight of interior styling, bringing a new feeling which is different from other materials.

Dimension: Ø220 x H240 mm Wire Cord 2Meter Black

Weight: 1.5 kg

Lamp Holder Finish: Natural wood / Black / Red

Lighting Area3-4SqMts per Unit input voltage 100-277V AC, 50-60Hz LED power 3W-Light source E14 LED Bulb Total Lumens 255Lm ±5% CRI ≥85 Color temp 3000K-6000K Lifespan ≥25000h Working temperature -30°~45°C IP20 Protection Class II,CE

Make: Lumeplus Model - GNAHS 2015