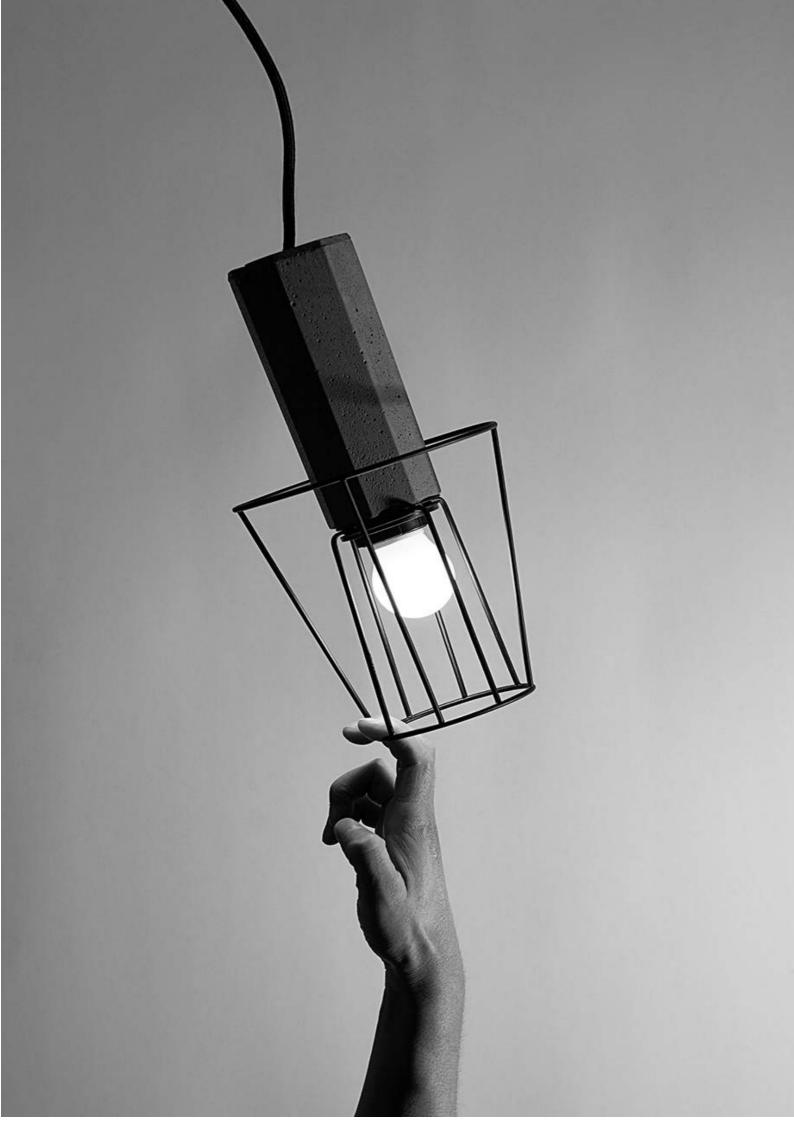

# Concrete LED Pendant Model - GNAB 2012

## **Cement Fine Concrete with Metal Parts**

Unique ceiling suspension LED pendant From building to products, concrete is back in design used as a major trend for architects & designers , A rough material, though endowed with exquisiteness by industrial manufacture, still rough, is not only a product but also a sort of aesthetics or art.

Dimension: Ø40 x H310mm Wire Cord 2000mm Black

Weight: 0.8 kg

Lamp Holder Finish: Black

Lighting Area 1SqMts per Unit input voltage 100-277V AC, 50-60Hz LED power 1W-Light source G9 LED Total Lumens 125Lm ±5% CRI ≥85 Color temp 3000K-6000K Lifespan ≥25000h Working temperature -30°~45°C IP20 Protection Class II,CE

Make Lumeplus Model - GNAB 2012