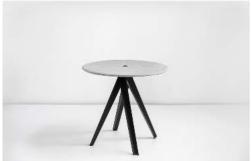

# Round Square Table Model - NAW 2015

# Cement Fine Concrete combined with stainless steel stands piecing together spirally

Round Square Table a work inspired by the symbol from ancient times, is it a coincidence or an elaborate design Like the stainless steel stands piecing together spirally, all things on earth have interesting links with each other..

Lumeplus pursues the original texture of materials in order to retain the exquisite texture of concrete and keep the natural bubble holes no resin is added to the mold. In terms of visual effect, our design achieves wow factor aesthetic sense presenting pure, clean, strong feeling of concrete.

Dimension: Φ800 x H750 / L800 x W800 x H750 mm

Material: Concrete & stainless steel stands

Weight: 34 kg

Finish: Natural / Black / Red

Make: Lumeplus Model - NAW 2015