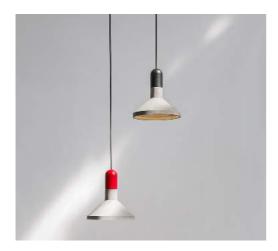

## Concrete LED Pendant Model - NAUH 2015

# **Cement Fine Concrete combined with Metal Parts**

Unique ceiling surface mount simple design NAUH 2015 lamp lights up space homogeneously with Its beauty of natural texture of concrete, low profile with all these characteristics, concrete products can fit the space well.

Lumeplus pursues the original texture of materials in order to retain the exquisite texture of concrete and keep the natural bubble holes no resin is added to the mold. In terms of visual effect, our design achieves wow factor aesthetic sense presenting pure, clean, strong feeling of concrete.

Dimension: Ø274 x H60 / Ø138 x H60 mm

Weight: 1.7 / 0.7 kg

Lamp Holder Finish: Natural / Black

Lighting Area6-8SqMts per Unit input voltage 100-277V AC, 50-60Hz LED power 30W-10W SMD Back Lit LED Light source SMD Total Lumens 2400Lm -800Lm±5% CRI ≥85 Color temp 3000K-6000K Lifespan ≥25000h Working temperature -30°~45°C IP20 Protection Class II,CE

Make: Lumeplus Model - NAUH 2015