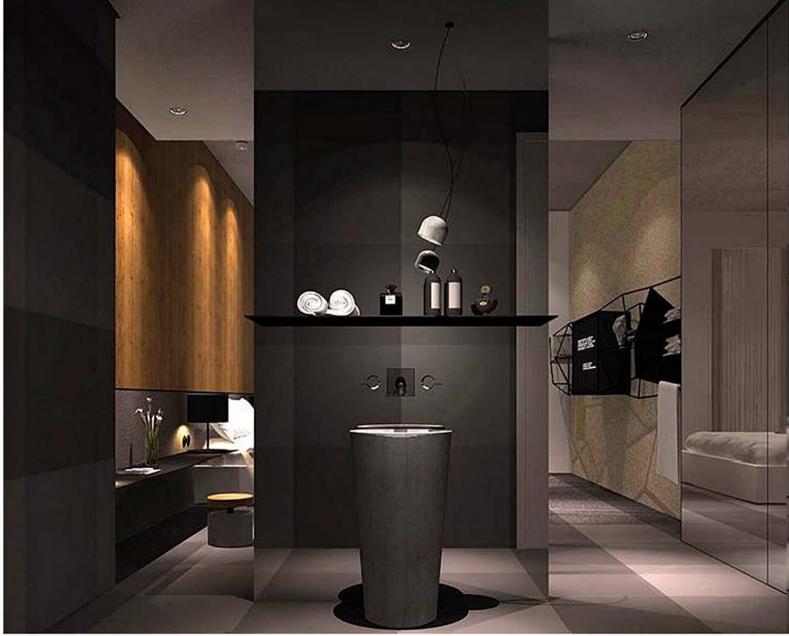

Technical data

# Cement Fine Concrete combined with Metal & Coal Cinders

Being one of the important energy since the Industrial Revolution, coal has brought human huge fortunes, The high strength and low density of anthracite coal cinders can increase the strength of cement and lower the weight of product. To combine the anthracite coal cinders and cement to make this product are kind of both discovery and challenge..

Dimension: L1245 x W48 x H80 mm

Wire Cord 1500mm Black

Weight: 5 kg

Lamp Holder Finish: Black

Lighting Area 4-6SqMts per Unit input voltage 100-277V AC, 50-60Hz LED power 18W-Light source T5 LED Tube Total Lumens 1530Lm ±5% CRI ≥85 Color temp 3000K-6000K Lifespan ≥25000h Working temperature -30°~45°C IP20 Protection Class II,CE

Make Lumeplus Model - LINEYI 2015









## Concrete LED Pendant Model - GNAHS 2015







#### Technical data

# Cement Fine Concrete combined with Bamboo & Metal Parts

Unique ceiling suspension LED pendant From building to products, concrete is back in design used as a major trend for architects & designers, Concrete's unique texture is a highlight of interior styling, bringing a new feeling which is different from other materials.

Lumeplus pursues the original texture of materials in order to retain the exquisite texture of concrete and keep the natural bubble holes no resin is added to the mold. In terms of visual effect, our design achieves wow factor aesthetic sense presenting pure, clean, strong feeling of concrete.

Dimension: Ø220 x H240 mm Wire Cord 2Meter Black

Weight: 1.5 kg

Lamp Holder Finish: Natural wood /