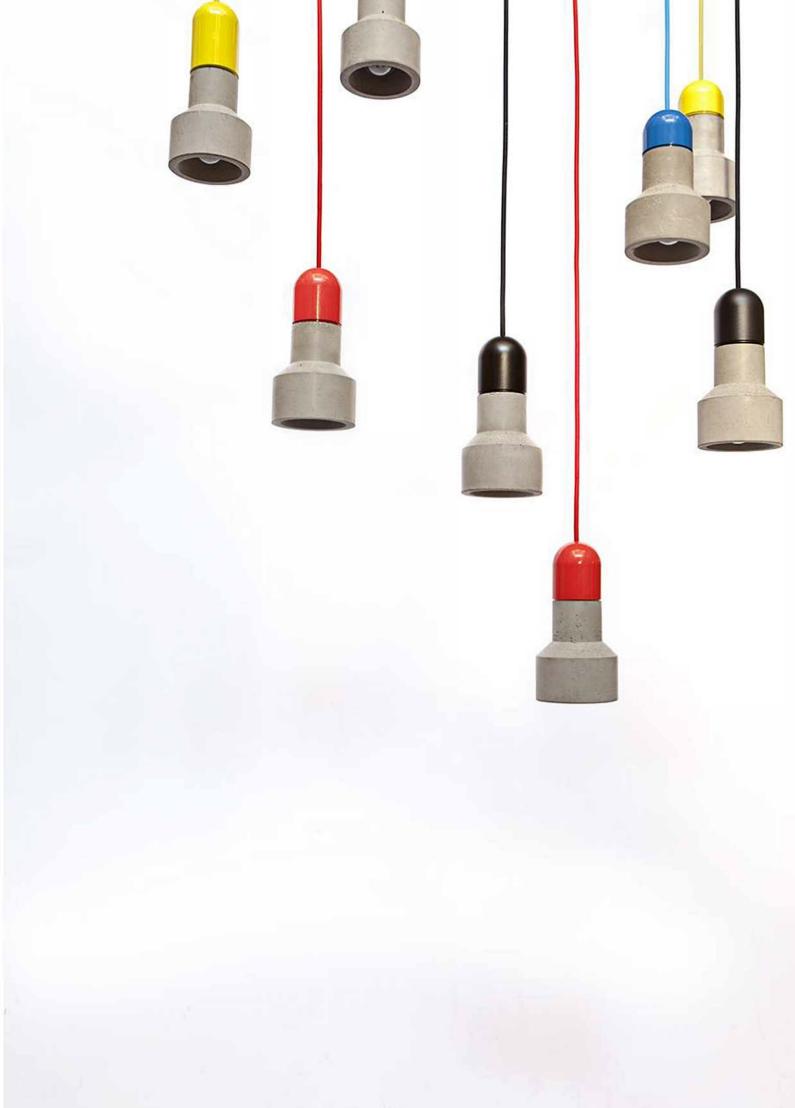

## Concrete LED Pendant Model - UT 2012

#### Technical data

# Cement Fine Concrete combined with Terrazzo & Metal

Unique suspension LED pendant from building to products, concrete is back in design used as a major trend for architects & designers, Concrete's unique texture is a highlight of interior styling, it can bring people a new feeling which is different from other materials.

Lumeplus pursues the original texture of materials in order to retain the exquisite texture of concrete and keep the natural bubble holes no resin is added to the mold. In terms of visual effect, our design achieves wow factor aesthetic sense presenting pure, clean, strong feeling of concrete.

Dimension: Ø96 x H104mm

Wire Cord 2000mm Black/yellow/Red

Weight: 1 kg

Lamp Holder Finish: Black/Red/yellow

Lighting Area 2-3SqMts per Unit input voltage 100-277V AC, 50-60Hz LED power 3W-Light source E27 LED Bulb Total Lumens 255Lm ±5% CRI ≥85 Color temp 3000K-6000K Lifespan ≥25000h Working temperature -30°~45°C IP20 Protection Class II,CE

Make Lumeplus Model - UT 2012