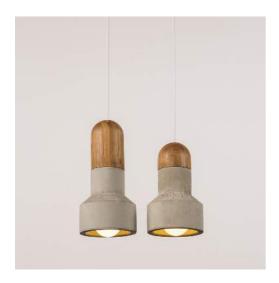

## Concrete LED Pendant Model - GNAHS 2015

# Cement Fine Concrete combined with Bamboo & Metal Parts

Unique ceiling suspension LED pendant From building to products, concrete is back in design used as a major trend for architects & designers, Concrete's unique texture is a highlight of interior styling, bringing a new feeling which is different from other materials.

Lumeplus pursues the original texture of materials in order to retain the exquisite texture of concrete and keep the natural bubble holes no resin is added to the mold. In terms of visual effect, our design achieves wow factor aesthetic sense presenting pure, clean, strong feeling of concrete.

Dimension: Ø220 x H240 mm Wire Cord 2Meter Black

Weight: 1.5 kg

Lamp Holder Finish: Natural wood / Black / Red

Lighting Area3-4SqMts per Unit input voltage 100-277V AC, 50-60Hz LED power 3W-Light source E14 LED Bulb Total Lumens 255Lm ±5% CRI ≥85 Color temp 3000K-6000K Lifespan ≥25000h Working temperature -30°~45°C IP20 Protection Class II,CE

Make: Lumeplus Model - GNAHS 2015