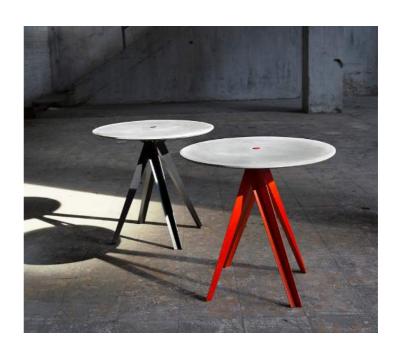

# Round Square Table Model - NAW 2015

#### Technical data

# Cement Fine Concrete combined with stainless steel stands piecing together spirally

Round Square Table a work inspired by the symbol from ancient times, is it a coincidence or an elaborate design Like the stainless steel stands piecing together spirally, all things on earth have interesting links with each other..

Lumeplus pursues the original texture of materials in order to retain the exquisite texture of concrete and keep the natural bubble holes no resin is added to the mold. In terms of visual effect, our design achieves wow factor aesthetic sense presenting pure, clean, strong feeling of concrete.

Dimension: Φ800 x H750 / L800 x W800 x H750 mm

Material: Concrete & stainless steel stands

Weight: 34 kg

Finish: Natural / Black / Red

Make: Lumeplus Model - NAW 2015