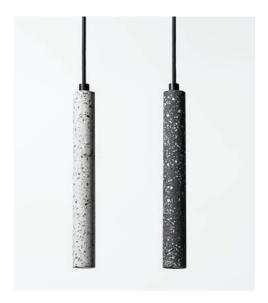

# Concrete LED Pendant Model - GNAB 2017

# Cement Fine Concrete combined with Terrazzo & Metal

Unique ceiling suspension LED pendant

From building to products, concrete is back in design used as a major trend for architects & designers, Concrete's unique texture is a highlight of interior styling, it can bring people a new feeling which is different from other materials.

Lumeplus pursues the original texture of materials in order to retain the exquisite texture of concrete and keep the natural bubble holes no resin is added to the mold. In terms of visual effect, our design achieves wow factor aesthetic sense presenting pure, clean, strong feeling of concrete.

Dimension: Ø40 x H310mm Wire Cord 2000mm Black

Weight: 0.8 kg

Lamp Holder Finish: Black / Gold

Lighting Area 1SqMts per Unit input voltage 100-277V AC, 50-60Hz LED power 1.5W-Light source G9 LED Total Lumens 125Lm ±5% CRI ≥85 Color temp 3000K-6000K Lifespan ≥25000h Working temperature -30°~45°C IP20 Protection Class II,CE

Make Lumeplus Model - GNAB 2017