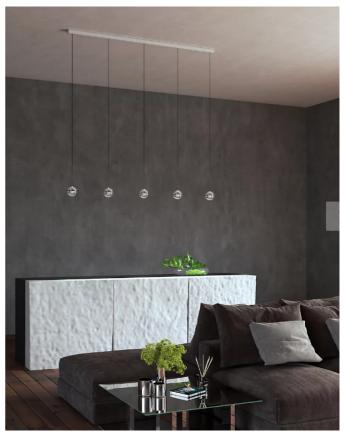

## Ring circle hanging

This is a fantastic high-end designer drop cluster pendant. Each glass shade has a frosted glass centre which encloses the LED.Decorative pendant lighting emits charming and bright light, adding an elegant atmosphere to your home and it has a beautiful mesmerizing elegance, even when not illuminated. Simple and elegant ceiling lamp suitable for kid's room, kitchen island, living room, bedroom, coffee shop, bar or dining room and office Living room, bedroom, study, dining room, bars,clubs, wedding, etc