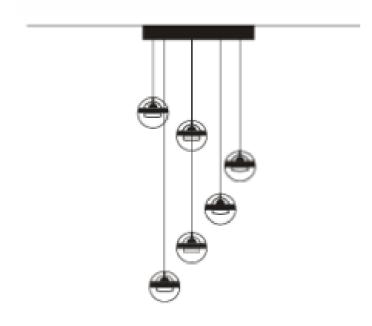

## LP-DP35165W

Ring circle hanging lamp pendant light

## Ring circle hanging

This is a fantastic high-end designer drop cluster pendant. Each glass shade has a frosted glass centre which encloses the LED.Decorative pendant lighting emits charming and bright light, adding an elegant atmosphere to your home and it has a beautiful mesmerizing elegance, even when not illuminated. Simple and elegant ceiling lamp suitable for kid's room, kitchen island, living room, bedroom, coffee shop, bar or dining room and office Living room, bedroom, study, dining room, bars,clubs, wedding, etc