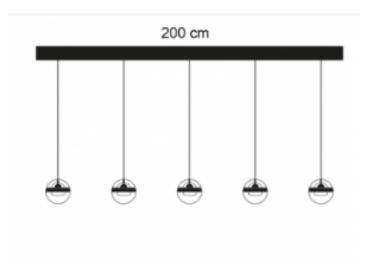

Lighting Area4-6 square meters
Input voltage AC220-240V 50-60Hz
LED power 5W
Dimension 120MM
Anodized Black &Anodized Brass
LED source LED light ≥80lm per watt
Color temperature 3000K, 4000K, 6000K Lifespan
≥25000h