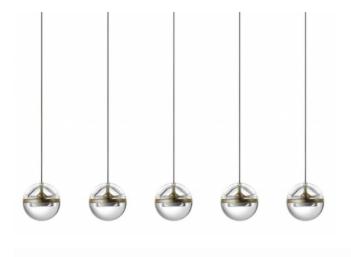

## LP-DP35165W

Ring circle hanging lamp pendant light

## Ring circle hanging

This is a fantastic high-end designer drop cluster pendant. Each glass shade has a frosted glass centre which encloses the LED.Decorative pendant lighting emits charming and bright light, adding an elegant atmosphere to your home and it has a beautiful mesmerizing elegance, even when not illuminated. Simple and elegant ceiling lamp suitable for kid's room, kitchen island, living room, bedroom, coffee shop, bar or dining room and office Living room, bedroom, study, dining room, bars,clubs, wedding, etc