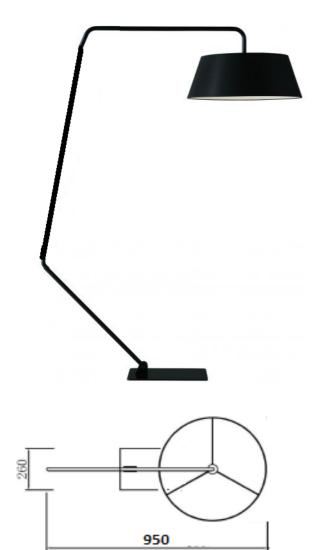

## Bull Floor Lamp LP B201-E27

## Floor lamp with Fabric Shade

Unique design floor light offering wow effect with extreme aesthetics features right or left positions depending on the angle of the stem a reading lamp in height 1800mm from floor level to bottom of shade (stem angles backwards thanks to a joint in the base). Structure in Matt black finish or white black cotton shade . Supplied with 1 x E27 LED bulb the black cable is fixed foot switch with a ON & OFF .

Lighting Area 2-4 square meters

Optics Direct /Indirect
Input voltage AC85-265V

LED power 1 X 9.5W Osram LED bulb E27 Socket

Total Lumens 900lm ±5%

Color temperature 3000K.

Lifespan ≥25000h

Working temperature -30°~45°C