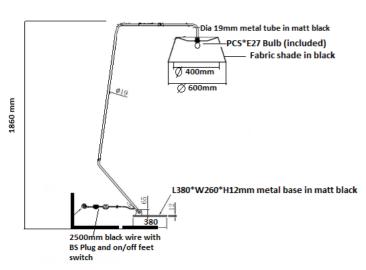

## Floor lamp with Fabric Shade

Unique design floor light offering wow effect with extreme aesthetics features right or left positions depending on the angle of the stem a reading lamp in height 1800mm from floor level to bottom of shade (stem angles backwards thanks to a joint in the base). Structure in Matt black finish or white black cotton shade . Supplied with 1 x E27 LED bulb the black cable is fixed foot switch with a ON & OFF .

Lighting Area 2-4 square meters

Optics Direct /Indirect
Input voltage AC85-265V

LED power 1 X 9.5W Osram LED bulb E27 Socket

Total Lumens 900lm ±5%

Color temperature 3000K.

Lifespan ≥25000h

Working temperature -30°~45°C

Mild Steel Pipe with joints using Allen key bolts

Holder E27 Copper Socket -Red/Black/White Finish

IP20 Protection Class I I CE