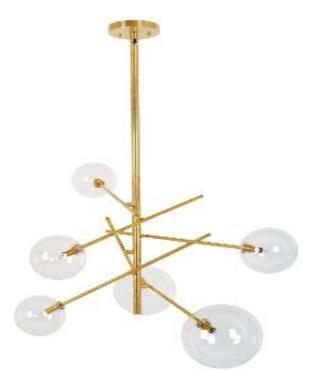

## **Bolle Glass Metal Branches**

The new Bolle pendants are very contemporary and dramatic in appearance and are the epitome of mid-century design. The Pendant features arms that are adjustable that allow you to manoeuvre the arms to suit the space and create your own unique design, perfect for creating a statement piece in any room. The multi-arm pendants come with a total of a 1.8 meter stage rod which can be divided into a 600mm, 500mm 400mm, 300mm rod perfect for void areas or a 60mm CTC rod for lower ceilings. The 4 light has four 150mm glass shades, the 6 light has two 200mm and four 150mm shades, available in a matte black or solid brass, with hand blown glass that provides clarity of light.