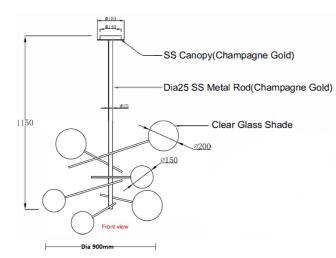

## **Bolle Glass Metal Branches**

The new Bolle pendants are very contemporary and dramatic in appearance and are the epitome of mid-century design. The Pendant features arms that are adjustable that allow you to manoeuvre the arms to suit the space and create your own unique design, perfect for creating a statement piece in any room. The multi-arm pendants come with a total of a 1.8 meter stage rod which can be divided into a 600mm, 500mm 400mm, 300mm rod perfect for void areas or a 60mm CTC rod for lower ceilings. The 4 light has four 150mm glass shades, the 6 light has two 200mm and four 150mm shades, available in a matte black or solid brass, with hand blown glass that provides clarity of light.