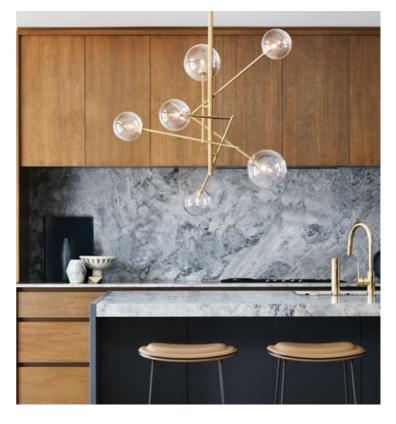

## **Bolle Glass Metal Branches**

The new Bolle pendants are very contemporary and dramatic in appearance and are the epitome of mid-century design. The Pendant features arms that are adjustable that allow you to manoeuvre the arms to suit the space and create your own unique design, perfect for creating a statement piece in any room. The multi-arm pendants come with a total of a 1.8 meter stage rod which can be divided into a 600mm, 500mm 400mm, 300mm rod perfect for void areas or a 60mm CTC rod for lower ceilings. The 4 light has four 150mm glass shades, the 6 light has two 200mm and four 150mm shades, available in a matte black or solid brass, with hand blown glass that provides clarity of light.