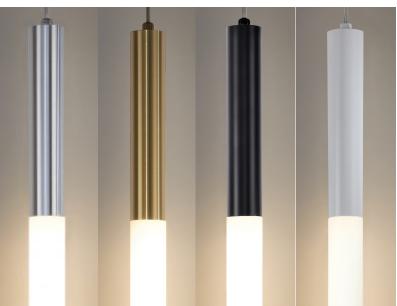

## Amazing unique Decorative Tube pendant customized length upto 2.3Mts

The 360° Tube Stick Architectural LED Cylinder tube Mount Decorative Luminaire is a remarkable lighting solution that offers 360° light output and can be suspended horizontally or vertically. The Tube Stick Series fixtures are perfect for both commercial and residential environments. With their clean lines and clear light, these luminaries bring a touch of elegance and functionality to any interior.

Designed to meet the demands of modern architectural lighting plans, these fixtures can be installed individually or in group patterns, allowing for versatile and creative configurations. Furthermore, their advanced LED technology ensures energy efficiency and long-lasting performance.

Lumens: 2000lm/Mt Lens: Diffused Finish: Canopy, Stem, End Caps Dimming: 0-10V 5-Wire Life: 50,000 hours Voltage: 120-277V Listings: cULus, Made in the USA CRI: 80+ 90+ Warranty: 5 Years

Modifications are possible anytime without notification due to the constant development and improvement of LED technology. Lume-plus Subject to technical modification 01.2024 16192 Coastal Hwy,Lewes,DE 19958 www.lume-plus.com