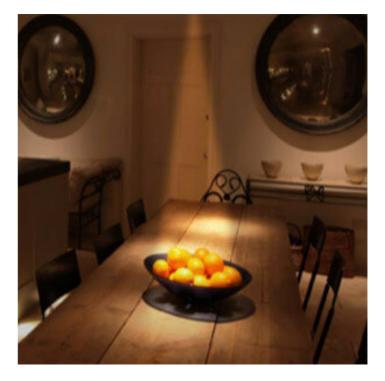

## **Optical Narrow beam Recessed Adjustable LED Spot**

Tiny and fine appearance, simple and exquisite appearance style, excellent quality. Small size and high power, only 40mm in diameter. Its small and exquisite design meets the installation requirements of a small space. Samsung 3535 as LED source with CRI>90, the objects can be clearly displayed with LED Chips of high CRI, and this provides people with wonderful visual enjoyment.