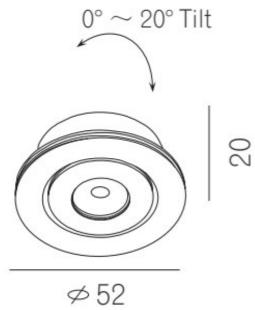

## Specially Designed for Narrow Cove, Cove Dimensions wide 50 mm X Height 20mm LED Spot 10°

Lighting Area 1-2 Sqmts Depending on mounting height LED power: 3W Lumens 177.3lm CRI 80 Optics Lens 15°/30°/45°beam angle LED source : CREE/ BRIDGELUX Color temperature 2400K, 2700K, 3000K, 4000K. Input voltage AC85-265V Lifespan ≥30000h Working temperature -30°~45°C Material Aluminum Finish Texture White/black Protection Grade IP20 Class I I CE Dimension Diameter Ø50 × 20mm Remote Driver body made of fire resistant ABS Material. Composed of Constant current power supply and intelligent integrated circuits PF>0.95 Flicker<15%