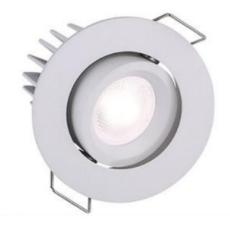

## **Optical Narrow beam Recessed Adjustable LED Spot**

Tiny and fine appearance, simple and exquisite appearance style, excellent quality. Small size and high power, only 40mm in diameter. Its small and exquisite design meets the installation requirements of a small space. Samsung 3535 as LED source with CRI>90, the objects can be clearly displayed with LED Chips of high CRI, and this provides people with wonderful visual enjoyment.

Lighting Area 1-2 Sqmts Depending on mounting height LED power: 3W Lumens 177.3lm CRI 80 Optics Lens 10°/20°/40°beam angle LED source Samsung 3535 Color temperature 3000K.4000K. Input voltage AC85-265V Lifespan ≥40000h Working temperature -30°~45°C Material Aluminum **Finish Texture White** Protection Grade IP20 Class I I CE Dimension Diameter Ø50 × 35mm Remote Driver body made of fire resistant ABS Material. Composed of Constant current power supply and intelligent integrated circuits PF>0.95 Flicker<15%