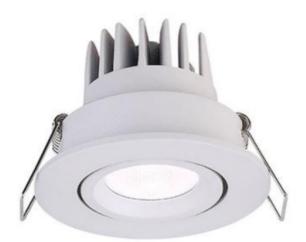

## **Optical Narrow beam Recessed Adjustable LED Spot**

Tiny and fine appearance, simple and exquisite appearance style, excellent quality. Small size and high power, only 40mm in diameter. Its small and exquisite design meets the installation requirements of a small space. Samsung 3535 as LED source with CRI>90, the objects can be clearly displayed with LED Chips of high CRI, and this provides people with wonderful visual enjoyment.

Lighting Area 1-2 Sqmts Depending on mounting height LED power: 3W Lumens 177.3lm CRI 80 Optics Lens 10°/20°/40°beam angle LED source Samsung 3535 Color temperature 3000K.4000K. Input voltage AC85-265V Lifespan ≥40000h Working temperature -30°~45°C Material Aluminum **Finish Texture White** Protection Grade IP20 Class I I CE Dimension Diameter Ø50 × 35mm Remote Driver body made of fire resistant ABS Material. Composed of Constant current power supply and intelligent integrated circuits PF>0.95 Flicker<15%