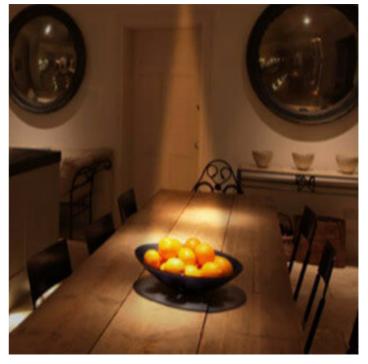

## **Optical Narrow beam Recessed Adjustable LED Spot**

Tiny and fine appearance, simple and exquisite appearance style, excellent quality. Small size and high power, only 40mm in diameter. Its small and exquisite design meets the installation requirements of a small space. Samsung 3535 as LED source with CRI>90, the objects can be clearly displayed with LED Chips of high CRI, and this provides people with wonderful visual enjoyment.