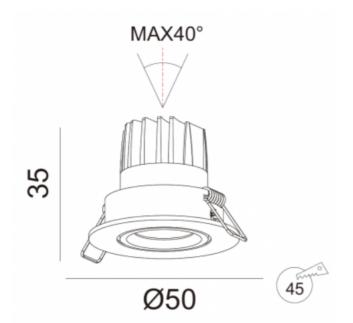

## Specially Designed for Narrow Cove, Cove Dimensions wide 50 mm X Height 35mm LED Spot 10°

Lighting Area 1-2 Sqmts Depending on mounting height LED power: 3W Lumens 177.3lm CRI 80 Optics Lens 10°/20°/40°beam angle LED source Samsung 3535 Color temperature 3000K.4000K. Input voltage AC85-265V Lifespan ≥40000h Working temperature -30°~45°C Material Aluminum **Finish Texture White** Protection Grade IP20 Class I I CE Dimension Diameter Ø50 × 35mm Remote Driver body made of fire resistant ABS Material. Composed of Constant current power supply and intelligent integrated circuits PF>0.95 Flicker<15%