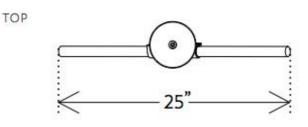

#### **BRANCHING LINEAR TUBE**

modular system of metal parts that support adjustable glass tubes or Acrylic tubes using machinemade metal parts. The Branches are made of Hi-Grade steel, sand blasted and electroplated or Powder coated SUSPENSION Ships with 1000mm stem. Please inquire about custom stem. CANOPY 100mm round canopy hanged straight.