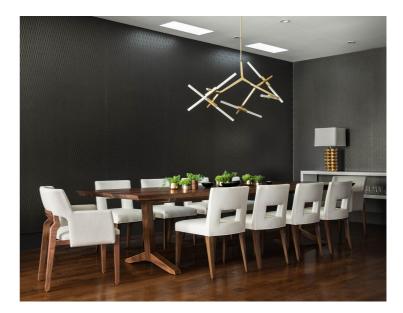

# Modular Chandelier 2 lamps Tubes 08 x 08 -2

#### **BRANCHING LINEAR TUBE**

modular system of metal parts that support adjustable glass tubes or Acrylic tubes using machinemade metal parts. The Branches are made of Hi-Grade steel, sand blasted and electroplated or Powder coated SUSPENSION Ships with 1000mm stem. Please inquire about custom stem. CANOPY 100mm round canopy hanged straight.

Lighting Area1-2 square meters Optics 180° input voltage AC85-265V LED power 2 X 4W G9 Total Lumens 600lm±5% LED source Osram LED ≥70lm per watt Color temperature 3000K. Lifespan ≥25000h Working temperature -30°~50°C IP20 Protection Class I I CE Material Machined Aluminum Glass White Tube Finishes Black Bronze Polished Nickel Brushed Brass