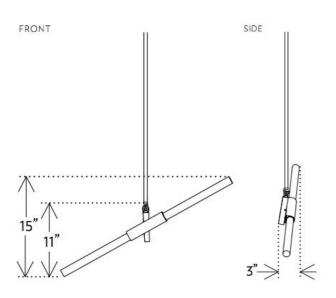

#### **BRANCHING LINEAR TUBE**

modular system of metal parts that support adjustable glass tubes or Acrylic tubes using machinemade metal parts. The Branches are made of Hi-Grade steel, sand blasted and electroplated or Powder coated SUSPENSION Ships with 1000mm stem. Please inquire about custom stem. CANOPY 100mm round canopy hanged straight.