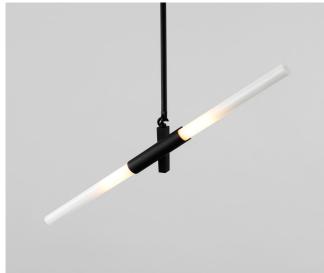

#### **BRANCHING LINEAR TUBE**

modular system of metal parts that support adjustable glass tubes or Acrylic tubes using machinemade metal parts. The Branches are made of Hi-Grade steel, sand blasted and electroplated or Powder coated SUSPENSION Ships with 1000mm stem. Please inquire about custom stem. CANOPY 100mm round canopy hanged straight.

Lighting Area1-2 square meters Optics 180° input voltage AC85-265V LED power 2 X 4W G9 Total Lumens 600lm±5% LED source Osram LED ≥70lm per watt Color temperature 3000K. Lifespan ≥25000h Working temperature -30°~50°C IP20 Protection Class I I CE Material Machined Aluminum Glass White Tube Finishes Black Bronze Polished Nickel Brushed Brass