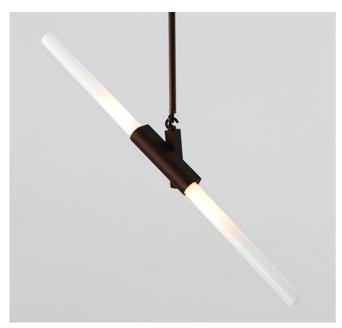

#### **BRANCHING LINEAR TUBE**

modular system of metal parts that support adjustable glass tubes or Acrylic tubes using machinemade metal parts. The Branches are made of Hi-Grade steel, sand blasted and electroplated or Powder coated SUSPENSION Ships with 1000mm stem. Please inquire about custom stem. CANOPY 100mm round canopy hanged straight.

Lighting Area1-2 square meters Optics 180° input voltage AC85-265V LED power 2 X 4W G9 Total Lumens 600lm±5% LED source Osram LED ≥70lm per watt Color temperature 3000K. Lifespan ≥25000h Working temperature -30°~50°C IP20 Protection Class I I CE Material Machined Aluminum Glass White Tube Finishes Black Bronze Polished Nickel Brushed Brass