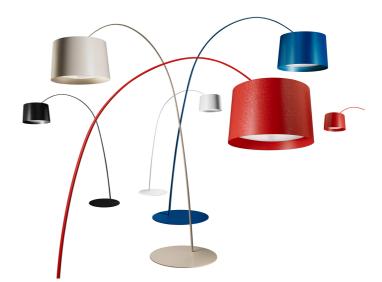

Lighting Area 2-4 square meters Optics Direct /Indirect input voltage AC85-265V LED power 3 X 8W Osram E27 Socket Total Lumens 2400Lm±5% LED source Osram LED ≥70m per watt Color temperature 3000K. Lifespan ≥25000h Working temperature -30°~50°C IP20 Protection Class I I CE Holder E27 Copper Socket -Red/Black/White Finish