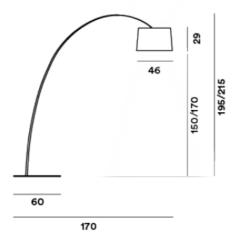

## Technical data

Lighting Area 2-4 square meters Optics Direct /Indirect input voltage AC85-265V LED power 3 X 8W Osram E27 Socket Total Lumens 2400Lm±5% LED source Osram LED ≥70m per watt Color temperature 3000K. Lifespan ≥25000h Working temperature -30°~50°C IP20 Protection Class I I CE Holder E27 Copper Socket -Red/Black/White Finish