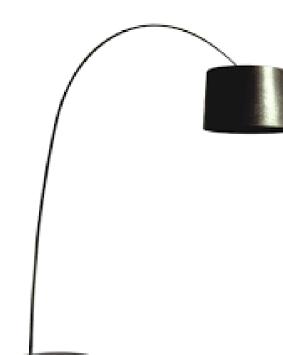

## Flexible Steel Pipe Floor Lamp BLK 3 X 8W-E27

## Floor lamp with direct and indirect Light.

**Powered BY** 

Floor lamp with direct and indirect light rod made of Steel & shade made of PVC composite material Translucent polycarbonate upper diffuser disc,PMMA lower diffuser disc with polyprismatic internal surface. Epoxy powder coated metal round base. Supplied with counter–weights the black cable is fixed with a ON/OFF switch.