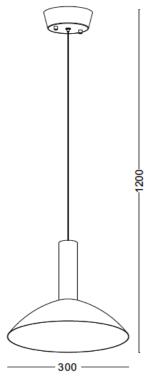

Lighting Area 2-3Sqmt

LED power 9W Light source CREE COB 1507

Input voltage AC220-240V mains supply

Lumens 800lm CRI > 85

Color Temperature 3000K/4000K/6000K

Material steel shade & aluminium heat sink

Black Finish Dimensions Dia 300mm Cable

length 1200mm

Lifespan 30000 hrs

Working temperature -30°~45°C

Protection Grade IP20, Protection Class I, CE

Make: LUMEPLUS LPST223-9W