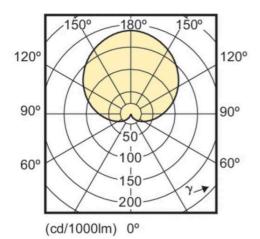

Lighting Area 2-3Sqmt

LED power 9W Light source CREE COB 1507

Input voltage AC220-240V mains supply

Lumens 800lm CRI > 85

Color Temperature 3000K/4000K/6000K

Material steel shade & aluminium heat sink

Black Finish Dimensions Dia 300mm Cable

length 1200mm

Lifespan 30000 hrs

Working temperature -30°~45°C

Protection Grade IP20, Protection Class I, CE

Make: LUMEPLUS LPST223-9W