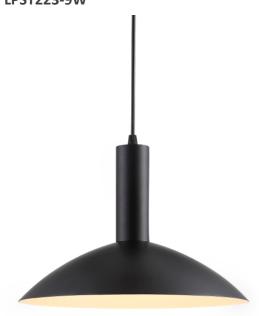

## COB 9W LED PENDANT LPST223-9W

## **HELIOS Black COB LED Pendant**

Impressive look of the HELIOS Black pendant light will be memorable for all who have the privilege of seeing it suspended overhead. Crafted from high quality metal the concave, semi-circle fixture proudly wears a high Semi Gloss black finish. This pendant light fixture is also available in a Semi Gloss white finish and would look equally impressive whether used in a home or business setting.

Lighting Area 2-3Sqmt

LED power 9W Light source CREE COB 1507

Input voltage AC220-240V mains supply

Lumens 800lm CRI > 85

Color Temperature 3000K/4000K/6000K

Material steel shade & aluminium heat sink

Black Finish Dimensions Dia 300mm Cable