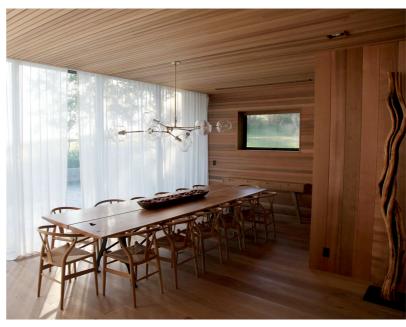

## **Branching Bubble**

Inspired by natural phenomena, Branching explores the visual tension that results from mixing hand-blown glass with machine-made metal parts. The Branches are made of hi Grade steel sand blasted and electroplated