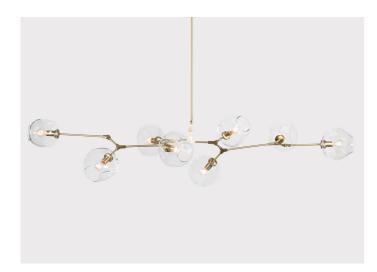

## **Branching Bubble**

Inspired by natural phenomena, Branching explores the visual tension that results from mixing hand-blown glass with machine-made metal parts. The Branches are made of hi Grade steel sand blasted and electroplated