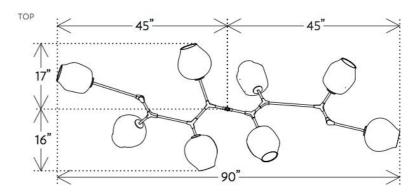

## **Branching Bubble**

Inspired by natural phenomena, Branching explores the visual tension that results from mixing hand-blown glass with machine-made metal parts. The Branches are made of hi Grade steel sand blasted and electroplated