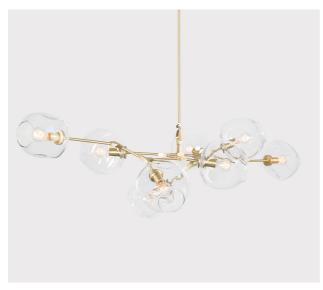

## **Branching Bubble**

Inspired by natural phenomena, Branching explores the visual tension that results from mixing hand-blown glass with machine-made metal parts. The Branches are made of hi Grade steel sand blasted and electroplated