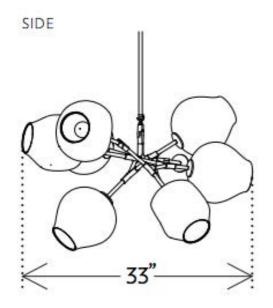

Lighting Area4-6 square meters
Optics 360°
input voltage AC85-265V
LED power 8 X 8W Osram E27 Socket
Total Lumens 4800Lm±5%
LED source Osram LED ≥70m per watt
Color temperature 3000K.
Lifespan ≥25000h
Working temperature -30°~50°C
IP20 Protection Class I I CE
Holder E27 Socket Copper - Gold-Black Finish