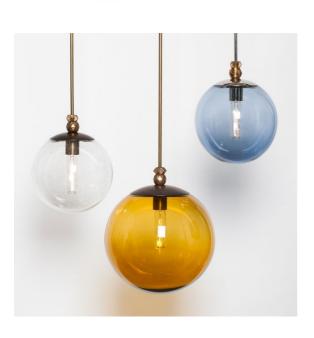

## Random Blown Amber Glass Globe Pendant

Simple but effective solution using transparent glass lenses of the lamp for the staircase and for the high space. The construction can be fixed directly to the ceiling or suspended on chains or tubes. The Globe gives you many options Globe can be any base shape - round, rectangular or irregular hanging forms. Globe can have any number of glass shades .Globe can have any composition , the placement of balls can be made according to your expectations. Globe can have different colors of construction and cables.