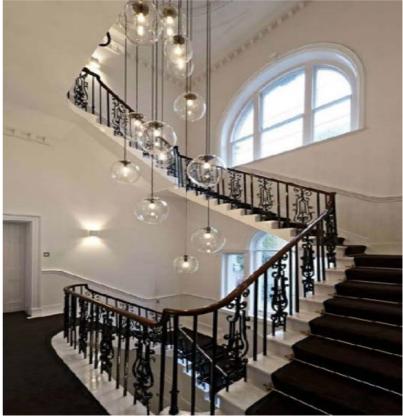

## Random Blown Amber Glass Globe Pendant

Simple but effective solution using transparent glass lenses of the lamp for the staircase and for the high space. The construction can be fixed directly to the ceiling or suspended on chains or tubes. The Globe gives you many options Globe can be any base shape - round, rectangular or irregular hanging forms. Globe can have any number of glass shades .Globe can have any composition , the placement of balls can be made according to your expectations. Globe can have different colors of construction and cables.