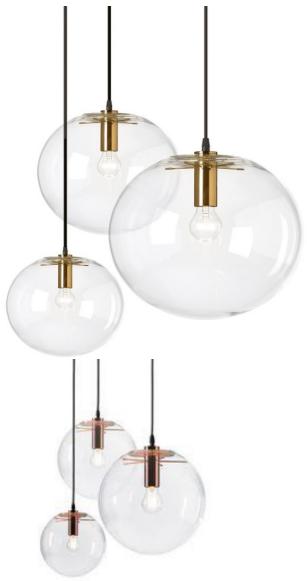

## Blown Ball Glass Pendant GLOBE / 9W14

Lighting Area2-4 square meters
Optics 120° wide beam angle
input voltage AC85-265V
LED power 3 X 9W Osram E27 Socket
Luminous Flux 2200Lm±5%
LED source Osram LED ≥70m per watt
Dimensions Dia 200mm & 300mm
Color temperature 3000K.
Lifespan ≥25000h
Working temperature -30°~50°C
IP20 Protection Class I I CE
Holder E27 Socket Copper - Gold-Black Finish

## Make Lumeplus GLOBE / 9W14