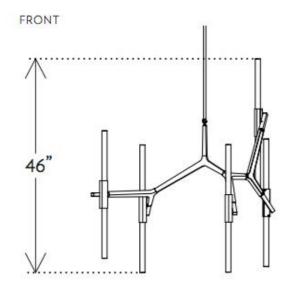

Lighting Area4-6 square meters Optics 360° input voltage AC85-265V LED power 8 X 4W G9 Total Lumens 2200lm±5% LED source Osram LED ≥70lm per watt Color temperature 3000K. Lifespan ≥25000h Working temperature -30°~50°C IP20 Protection Class I I CE Material Hi grade Steel Copper - Gold-Black Finish