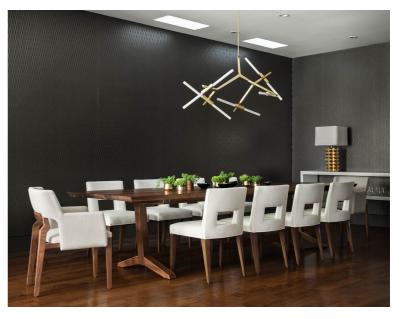

## **BRANCHING LINEAR TUBES**

modular system of metal parts that support a swarm of adjustable glass tubes or Acrylic tubes using machine-made metal parts. The Branches are made of Hi-Grade steel, sand blasted and electroplated.