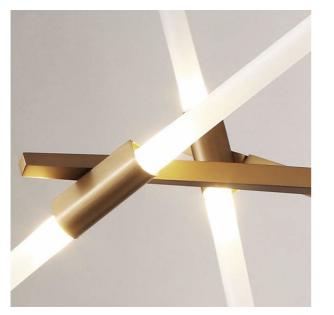

## **BRANCHING LINEAR TUBES**

modular system of metal parts that support a swarm of adjustable glass tubes or Acrylic tubes using machine-made metal parts. The Branches are made of Hi-Grade steel, sand blasted and electroplated.

Lighting Area4-6 square meters Optics 360° input voltage AC85-265V LED power 8 X 4W G9 Total Lumens 2200lm±5% LED source Osram LED ≥70lm per watt Color temperature 3000K. Lifespan ≥25000h Working temperature -30°~50°C IP20 Protection Class I I CE Material Hi grade Steel Copper - Gold-Black Finish