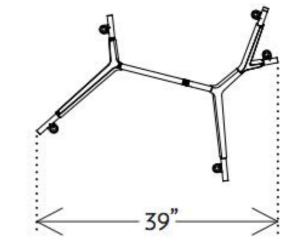

## **BRANCHING LINEAR TUBES**

modular system of metal parts that support a swarm of adjustable glass tubes or Acrylic tubes using machine-made metal parts. The Branches are made of Hi-Grade steel, sand blasted and electroplated.

Lighting Area4-6 square meters Optics 360° input voltage AC85-265V LED power 8 X 4W G9 Total Lumens 2200lm±5% LED source Osram LED ≥70lm per watt Color temperature 3000K. Lifespan ≥25000h Working temperature -30°~50°C IP20 Protection Class I I CE Material Hi grade Steel Copper - Gold-Black Finish