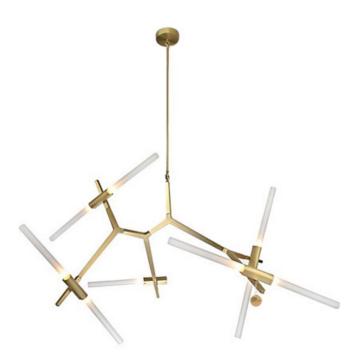

## **BRANCHING LINEAR TUBES**

modular system of metal parts that support a swarm of adjustable glass tubes or Acrylic tubes using machine-made metal parts. The Branches are made of Hi-Grade steel, sand blasted and electroplated.