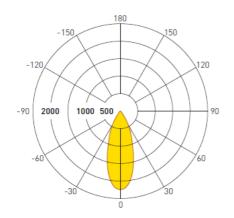

Lighting Area 2-4square meters LED power 2x10W LED source Citizen COB LED 85Im per watt Luminous Flux 1800Lm Optics 38° beam angle Color temperature 3000K.4000K.6000K input voltage AC85-265V Lifespan ≥4000h Working temperature -30°~50°C Protection Grade IP43 Protection Class II CE Dimension Square 103x 200 x Height 105mm Hole Cut Out 92 X 187mm Driver body made of fire resistance ABS Material composed of Constant current power supply and intelligent integrated circuits PF>0.9