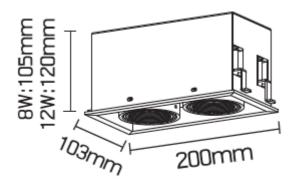

Lighting Area 2-4square meters LED power 2x10W LED source Citizen COB LED 85Im per watt Luminous Flux 1800Lm Optics 38° beam angle Color temperature 3000K.4000K.6000K input voltage AC85-265V Lifespan ≥4000h Working temperature -30°~50°C Protection Grade IP43 Protection Class II CE Dimension Square 103x 200 x Height 105mm Hole Cut Out 92 X 187mm Driver body made of fire resistance ABS Material composed of Constant current power supply and intelligent integrated circuits PF>0.9