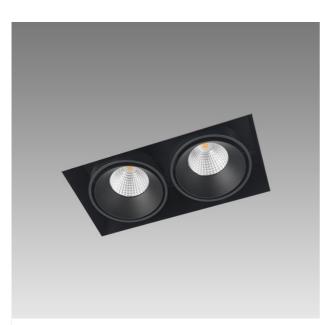

## **Recessed Directional Twin spot**

Axo twin spot Light combines American passion for design with a strong international focus and has become one of the leading specification for indoor lighting sector. This collaboration produces a lighting collection featuring high quality standards, in both production and design. The Axo Light painted aluminum with a black or White metal surround. The directional twin LED modules is adjustable .