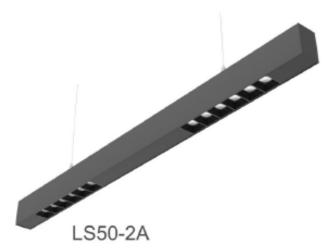

Dimensions L2000mm \* W53.8 \*H300

Lifespan ≥30000h

Working temperature -30°~45°C

Protection Grade IP20, Protection Class I, CE

Make: LUMEPLUS LPLS50-2A/2B