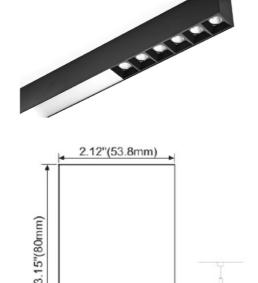

## **Configurator of Louver Linear LED Pendant**

The Combi Connect with Reflective louvre is efficient office lighting reinterpreted for the LED age. The Double-chambered reflector sections offer premium anti-glare by means of matte diffuser cushions. This means that glare values required for office lighting are adhered to, even at very high light powers. At the same time, extra-wide homogeneous light distribution meets the standard requirements for lighting of workstations and surrounding areas. The housing surface made from extruded silver anodized aluminum is extra superior, while the highly reflective material of the bi-parabolic louver constitutes a genuine design highlight.