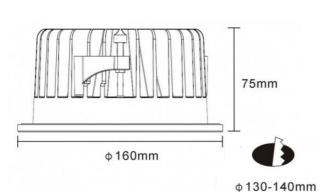

Optics 50° Translucent Diffuser
Input voltage 100~240VAc
LED power 30W
Luminous Flux: 3000Lms
LED source CREE Cob LED Chip
Color temperature 3000K.4000K.6000K
Lifespan ≥50000h
Working temperature -30°~50°C
CE, IP44 Protection Class I I
Dimension Dia160mm x H75mm
Hole Cut Out Diameter 130-140mm
Driver body made of fire resistance ABS Material
composed of Constant current power supply and
intelligent integrated circuits PF>0.9