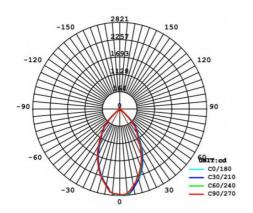

Optics 50° Translucent Diffuser
Input voltage 100~240VAc
LED power 30W
Luminous Flux: 3000Lms
LED source CREE Cob LED Chip
Color temperature 3000K.4000K.6000K
Lifespan ≥50000h
Working temperature -30°~50°C
CE, IP44 Protection Class I I
Dimension Dia160mm x H75mm
Hole Cut Out Diameter 130-140mm
Driver body made of fire resistance ABS Material
composed of Constant current power supply and
intelligent integrated circuits PF>0.9