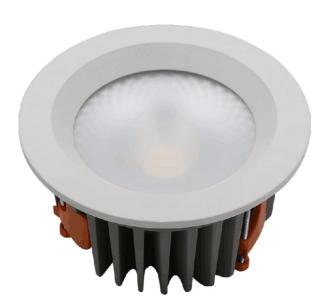

## Fish Scale Diffuser 30W Downlight On 16075

## TRANSLUCENT FROSTED GLASS DIFFUSER DOWNLIGHT IP44

Excellent LED downlight fixed accent or ambient application made of Die cast aluminum body robust design using radiation thermal heat sink the reflector has a secondary optical design.

Optics 50° Translucent Diffuser
Input voltage 100~240VAc
LED power 30W
Luminous Flux: 3000Lms
LED source CREE Cob LED Chip
Color temperature 3000K.4000K.6000K
Lifespan ≥50000h
Working temperature -30°~50°C
CE, IP44 Protection Class I I
Dimension Dia160mm x H75mm
Hole Cut Out Diameter 130-140mm
Driver body made of fire resistance ABS Material
composed of Constant current power supply and
intelligent integrated circuits PF>0.9