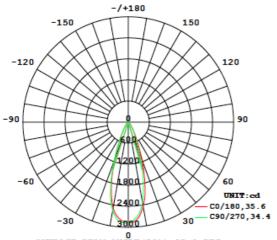

and locking system, rotate push-pull system, anti-glare deep recessed design allows you to focus illumination as per desired optics, providing functional and ideal accent lighting. Used for various application such as shops, museums, art galleries, exhibition halls and libraries. Citizen COB LED chip with high color rendering CRI 85(CRI 90 optional) .Glare control reflector & PMMA Lens delivering perfect lighting effect .

Lighting Area 2-4sqmt LED power 15W-Light source CITIZEN COB input voltage 220-240VAc 50-60Hz Color Temperature 2700K/3000K CRI 90 Lumens 1170lm ACTEC Driver Dimming optional DALI, TRIAC, 0/1-10V Material Die cast aluminum Finish Color Texture white & black Lifespan ≥40000hrs Working temperature -30°~45°C Protection IP21 Class I I CE

## Make: Lumeplus LP-0126-15W







AVERAGE BEAM ANGLE (50%): 35.0 DEG