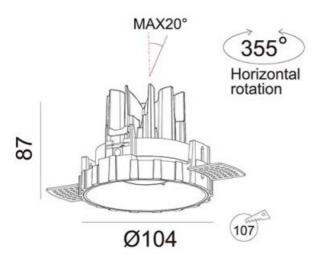

## **Trimless LED Downlight CITIZEN COB**

Indoor LED recessed Spot 15W unique design with an attractive outlook Spot and Medium lighting can be achieved by choosing optics 15°/24°/38°/60°. Easy fixing and locking system, rotate push-pull system, anti-glare deep recessed design allows you to focus illumination as per desired optics, providing functional and ideal accent lighting. Used for various application such as shops, museums, art galleries, exhibition halls and libraries. Citizen COB LED chip with high color rendering CRI 85(CRI 90 optional) .Glare control reflector & PMMA Lens delivering perfect lighting effect .

Lighting Area 2-4sqmt LED power 15W-Light source CITIZEN COB input voltage 220-240VAc 50-60Hz Color Temperature 2700K/3000K CRI 90 Lumens 1170lm ACTEC Driver Dimming optional DALI, TRIAC, 0/1-10V Material Die cast aluminum Finish Color Texture white & black Lifespan ≥40000hrs Working temperature -30°~45°C Protection IP21 Class I I CE