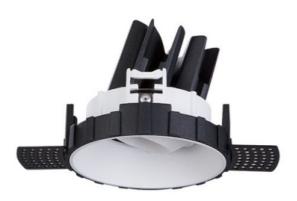

## **Trimless LED Spot** LP-0126-15W

## **Trimless LED Downlight CITIZEN COB**

Indoor LED recessed Spot 15W unique design with an attractive outlook Spot and Medium lighting can be achieved by choosing optics 15°/24°/38°/60°. Easy fixing and locking system, rotate push-pull system, anti-glare deep recessed design allows you to focus illumination as per desired optics, providing functional and ideal accent lighting. Used for various application such as shops, museums, art galleries, exhibition halls and libraries. Citizen COB LED chip with high color rendering CRI 85(CRI 90 optional) .Glare control reflector & PMMA Lens delivering perfect lighting effect .

## Make: Lumeplus LP-0126-15W

AVERAGE BEAM ANGLE (50%): 35.0 DEG