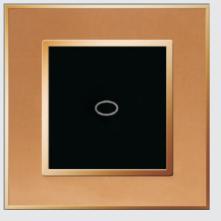

### lumeplus



53YZ08 2G Switch Top Lamp



Remote control

Touch switch

# Non-Discoloring Always keeps new as time going.

### lumeplus



53HZ09 3G Switch



53HZ10 4G Switch



53YZ07 1G Switch



Brings a Wonderful experience





### **MIRROR SERIES**



25JZ01 1G Switch



25BZ02 2G Switch

## lumeplus

### **SATIN-METAL SERIES**

### **Product Feature:**

- 1. Fashion style with tempered glass panel;
- 2. Easy to be operated and installed;
- 3.Low-power consumption design;
- 4. With state -feedback functin;
- 5. Two patterns;
- 6. With long life time;
- 7. With security-guard function;
- 8. With device-memory function;
- Joint-control function helps achieve N way-control and switch-off with just one button function;
- 10. Wire -layout optimization helps save layout cost;
- 11. Safe to be cleaned.



26YZ05 1G Switch



26HZ02 2G Switch

# High Performance

Both appearance and built - in are impeccable.

We pursue for quality and grace and details. We are very close to laws; We are of unique feature. Fashion increases taste and reflects