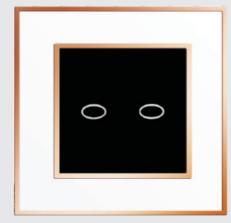

### **CRYSTAL-S2 SERIES**

3 colors for your choice.

S211B 1G Switch

S205W Speed Control

**S206B** 2G Light Control Switch

S221B 1G Switch

S204B 4G Switch

S207W Curtain Control