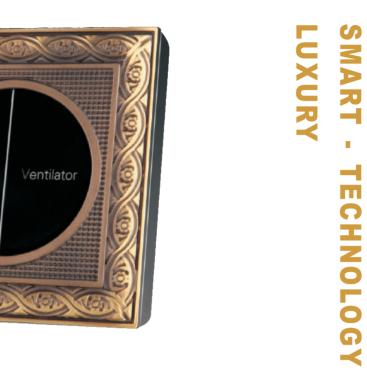

### lumeplus



53YZ08 2G Switch Top Lamp



Remote control

Touch switch

# Non-Discoloring Always keeps new as time going.

### lumeplus



53HZ09 3G Switch



53HZ10 4G Switch



53YZ07 1G Switch



Brings a Wonderful experience





### **MIRROR SERIES**



25JZ01 1G Switch



25BZ02 2G Switch

## lumeplus

### **SATIN-METAL SERIES**

### **Product Feature:**

- 1. Fashion style with tempered glass panel;
- 2. Easy to be operated and installed;
- 3.Low-power consumption design;
- 4. With state -feedback functin;
- 5. Two patterns;
- 6. With long life time;
- 7. With security-guard function;
- 8. With device-memory function;
- Joint-control function helps achieve N way-control and switch-off with just one button function;
- 10. Wire -layout optimization helps save layout cost;
- 11. Safe to be cleane