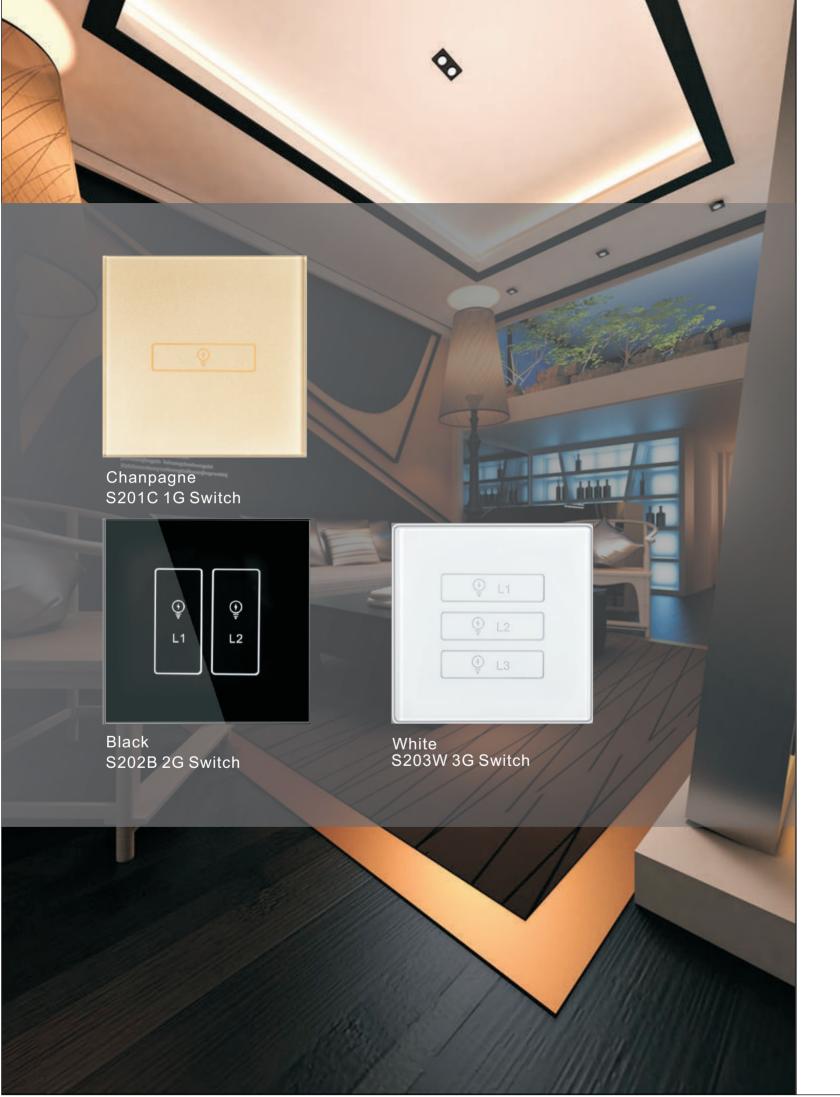

long life time;
- 7. With security-guard function;
- 8. With device-memory function;
- Joint-control function helps achieve N way-control and switch-off with just one button function;
- 10. Wire -layout optimization helps save layout cost;
- 11. Safe to be cleaned.



26YZ05 1G Switch



26HZ02 2G Switch

# High Performance

Both appearance and built - in are impeccable.

We pursue for quality and grace and details. We are very close to laws; We are of unique feature. Fashion increases taste and reflects aesthetic experience. You own fashion style creates future.



32BZ01 1G Switch



32HZ01 1G Switch

### lumeplus



### **LACE** SERIES



32YZ03 3G Switch



### Capacitive Touch Sense

Sensitive Touch control feels like iPhone touch.



White S101W



Chanpagne S102C



Black S1023B





## lumeplus

### **CRYSTAL-S2 SERIES**

3 colors for your choice.



S211B 1G Switch



S205W Speed Control



**S206B** 2G Light Control Switch



S221B 1G Switch



S204B 4G Switch



S207W Curtain Control

### **CRYSTAL-S3 SERIES**

3 colors for your choice.





Black S202B 2G Switch

# lumeplus



S301W 3G Switch





S302W 2G Switch



S303W 3G Switch