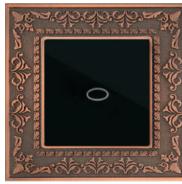

## **Product Feature:**

- 1. Fashion style with tempered glass panel;
- 2. Easy to be operated and installed;
- 3.Low-power consumption design;
- 4. With state -feedback functin;
- 5. Two patterns;
- 6. With long life time;
- 7. With security-guard function;
- 8. With device-memory function;
- Joint-control function helps achieve N way-control and switch-off with just one button function;
- 10. Wire -layout optimization helps save layout cost;
- 11. Safe to be cleaned.



26YZ05 1G Switch



26HZ02 2G Switch

# High Performance

Both appearance and built - in are impeccable.

We pursue for quality and grace and details. We are very close to laws; We are of unique feature. Fashion increases taste and reflects aesthetic experience. You own fashion style creates future.



32BZ01 1G Switch



32HZ01 1G Switch

### lumeplus



### **LACE** SERIES



32YZ03 3G Switch



### Capacitive Touch Sense

Sensitive Touch control feels like iPhone touch.



White S101W



Chanpagne S102C



Black S1023B





## lumeplus

### **CRYSTAL-S2 SERIES**

3 colors for your choice.



S211B 1G Switch



S205W Speed Control



**S206B** 2G Light Control Switch



S221B 1G Switch



S204B 4G Switch



S207W Curtain Control

### **CRYSTAL-S3 SERIES**

3 colors for your choice.





Black S202B 2G Switch

# lumeplus



S301W 3G Switch





S302W 2G Switch



S303W 3G Switch