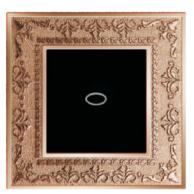

IN-METAL SERIES**

### **Product Feature:**

- 1. Fashion style with tempered glass panel;
- 2. Easy to be operated and installed;
- 3.Low-power consumption design;
- 4. With state -feedback functin;
- 5. Two patterns;
- 6. With long life time;
- 7. With security-guard function;
- 8. With device-memory function;
- Joint-control function helps achieve N way-control and switch-off with just one button function;
- 10. Wire -layout optimization helps save layout cost;
- 11. Safe to be cleaned.



26YZ05 1G Switch



26HZ02 2G Switch

# High Performance

Both appearance and built - in are impeccable.

We pursue for quality and grace and details. We are very close to laws; We are of unique feature. Fashion increases taste and reflects aesthetic experience. You own fashion style creates future.



32BZ01 1G Switch



32HZ01 1G Switch

### lumeplus



### **LACE** SERIES



32YZ03 3G Switch



### Capacitive Touch Sense

Sensitive Touch control feels like iPhone touch.



White S101W



Chanpagne S102C



Black S1023B





## lumeplus

### **CRYSTAL-S2 SERIES**

3 colors for your choice.



S211B 1G Switch



S205W Speed Control



**S206B** 2G Light Control Switch



S221B 1G Switch



S204B 4G Switch



S207W Curtain Control

### **CRYSTAL-S3 SERIES**

3 colors for your choice.





Black S202B 2G Switch

# lumeplus



S301W 3G Switch





S302W 2G Switch



S303W 3G Switch