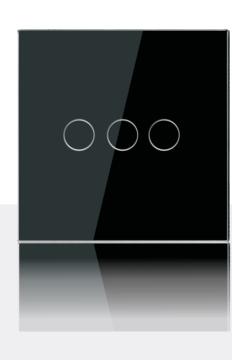

26YZ05 1G Switch



26HZ02 2G Switch

# High Performance

Both appearance and built - in are impeccable.

We pursue for quality and grace and details. We are very close to laws; We are of unique feature. Fashion increases taste and reflects aesthetic experience. You own fashion style creates future.



32BZ01 1G Switch



32HZ01 1G Switch

### lumeplus



### **LACE** SERIES



32YZ03 3G Switch



### Capacitive Touch Sense

Sensitive Touch control feels like iPhone touch.



White S101W



Chanpagne S102C



Black S1023B





## lumeplus

### **CRYSTAL-S2 SERIES**

3 colors for your choice.



S211B 1G Switch



S205W Speed Control



**S206B** 2G Light Control Switch



S221B 1G Switch



S204B 4G Switch



S207W Curtain Control

### **CRYSTAL-S3 SERIES**

3 colors for your choice.





Black S202B 2G Switch

# lumeplus



S301W 3G Switch





S302W 2G Switch



S303W 3G Switch