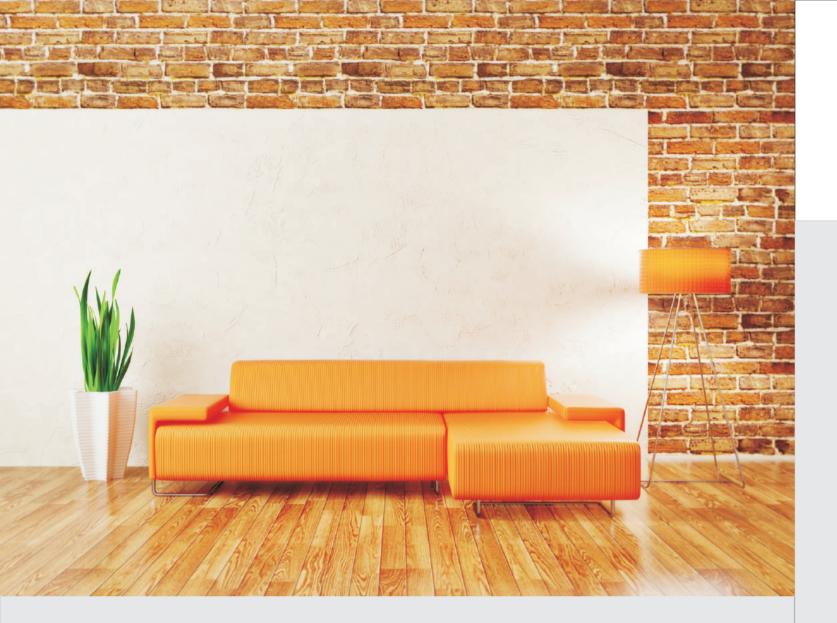

### lumeplus



53YZ08 2G Switch Top Lamp



Remote control

Touch switch

# Non-Discoloring Always keeps new as time going.

### lumeplus



53HZ09 3G Switch



53HZ10 4G Switch



53YZ07 1G Switch



Brings a Wonderful experience





### **MIRROR SERIES**



25JZ01 1G Switch



25BZ02 2G Switch

## lumeplus

### **SATIN-METAL SERIES**

### **Product Feature:**

- 1. Fashion style with tempered glass panel;
- 2. Easy to be operated and installed;
- 3.Low-power consumption design;
- 4. With state -feedback functin;
- 5. Two patterns;
- 6. With long life time;
- 7. With security-guard function;
- 8. With device-memory function;
- Joint-control function helps achieve N way-control and switch-off with just one button function;
- 10. Wire -layout optimization helps save layout cost;
- 11. Safe to be cleaned.



26YZ05 1G Switch



26HZ02 2G Switch

# High Performance

Both appearance and built - in are impeccable.

We pursue for quality and grace and details. We are very close to laws; We are of unique feature. Fashion inc