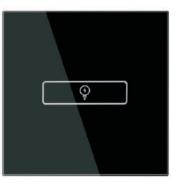

### **CRYSTAL-S2 SERIES**

3 colors for your choice.

S211B 1G Switch

S205W Speed Control

**S206B** 2G Light Control Switch

S221B 1G Switch

S204B 4G Switch

S207W Curtain Control