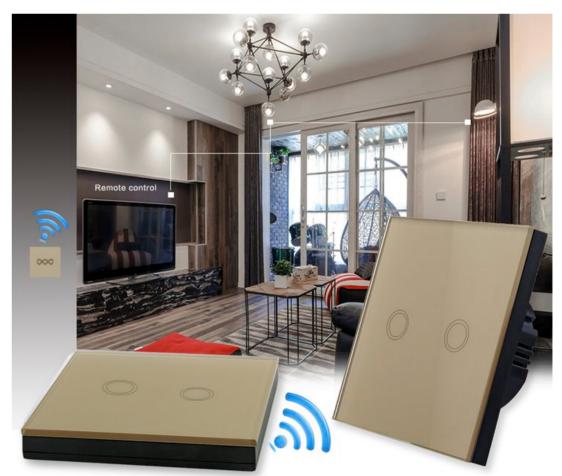

### Capacitive Touch Sense

Sensitive Touch control feels like iPhone touch.

White S101W

Chanpagne S102C

Black S1023B