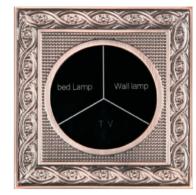

### lumeplus



53YZ08 2G Switch Top Lamp



Remote control

Touch switch

# Non-Discoloring Always keeps new as time going.

### lumeplus



53HZ09 3G Switch



53HZ10 4G Switch



53YZ07 1G Switch



Brings a Wonderful experience





### **MIRROR SERIES**



25JZ01 1G Switch



25BZ02 2G Switch

## lumeplus

### **SATIN-METAL SERIES**

### **Product Feature:**

- 1. Fashion style with tempered glass panel;
- 2. Easy to be operated and installed;
- 3.Low-power consumption design;
- 4. With state -feedback functin;
- 5. Two patterns;
- 6. With long life time;
- 7. With security-guard function;
- 8. With device-memory function;
- Joint-control function helps achieve N way-control and switch-off with just one button function;
- 10. Wire -layout optimization helps save layout cost;
- 11. Safe to be cleaned.



26YZ05 1G Switch



26HZ02 2G Switch

# High Performance

Both appearance and built - in are impeccable.

We pursue for