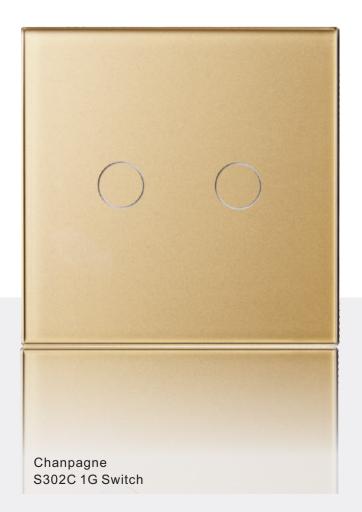

26YZ05 1G Switch



26HZ02 2G Switch

# High Performance

Both appearance and built - in are impeccable.

We pursue for quality and grace and details. We are very close to laws; We are of unique feature. Fashion increases taste and reflects aesthetic experience. You own fashion style creates future.



32BZ01 1G Switch



32HZ01 1G Switch

### lumeplus



### **LACE** SERIES



32YZ03 3G Switch



### Capacitive Touch Sense

Sensitive Touch control feels like iPhone touch.



White S101W



Chanpagne S102C



Black S1023B





## lumeplus

### **CRYSTAL-S2 SERIES**

3 colors for your choice.



S211B 1G Switch



S205W Speed Control



**S206B** 2G Light Control Switch



S221B 1G Switch



S204B 4G Switch



S207W Curtain Control

### **CRYSTAL-S3 SERIES**

3 colors for your choice.





Black S202B 2G Switch

# lumeplus



S301W 3G Switch





S302W 2G Switch



S303W 3G Switch