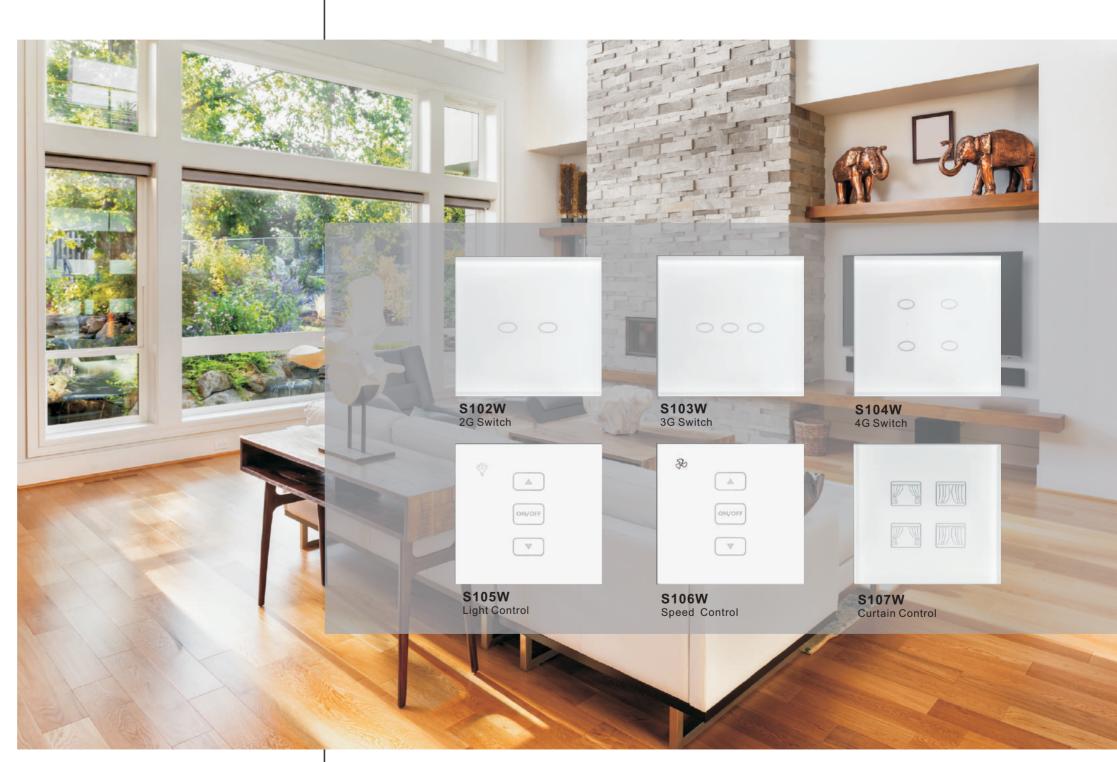

### **CRYSTAL-S2 SERIES**

3 colors for your choice.

S211B 1G Switch

S205W Speed Control

**S206B** 2G Light Control Switch

S221B 1G Switch

S204B 4G Switch

S207W Curtain Control