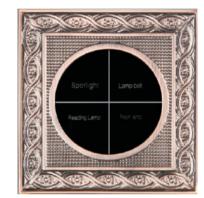

### lumeplus



53YZ08 2G Switch Top Lamp



Remote control

Touch switch

# Non-Discoloring Always keeps new as time going.

### lumeplus



53HZ09 3G Switch



53HZ10 4G Switch



53YZ07 1G Switch



Brings a Wonderful experience





### **MIRROR SERIES**



25JZ01 1G Switch



25BZ02 2G Switch

## lumeplus

### **SATIN-METAL SERIES**

### **Product Feature:**

- 1. Fashion style with tempered glass panel;
- 2. Easy to be operated and installed;
- 3.Low-power consumption design;
- 4. With state -feedback functin;
- 5. Two patterns;
- 6. With long life time;
- 7. With security-guard function;
- 8. With device-memory function;
- Joint-control function helps achieve N way-control and switch-off with just one button function;
- 10. Wire -layout optimization helps save layout cost;
- 11. Safe to be cleaned.



26YZ05 1G Switch



26HZ02 2G Switch

# High Performance

Both appearance and built - in are impeccable.

We pursue for quality and grace an