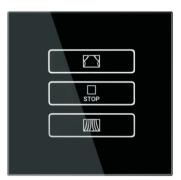

### **CRYSTAL-S2 SERIES**

3 colors for your choice.

S211B 1G Switch

S205W Speed Control

**S206B** 2G Light Control Switch

S221B 1G Switch

S204B 4G Switch

S207W Curtain Control