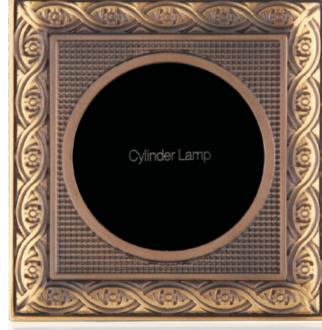

### lumeplus



53YZ08 2G Switch Top Lamp



Remote control

Touch switch

# Non-Discoloring Always keeps new as time going.

### lumeplus



53HZ09 3G Switch



53HZ10 4G Switch



53YZ07 1G Switch



Brings a Wonderful experience





### **MIRROR SERIES**



25JZ01 1G Switch



25BZ02 2G Switch

## lumeplus

### **SATIN-METAL SERIES**

### **Product Feature:**

- 1. Fashion style with tempered glass panel;
- 2. Easy to be operated and installed;
- 3.Low-power consumption design;
- 4. With state -feedback functin;
- 5. Two patterns;
- 6. With long life time;
- 7. With security-guard function;
- 8. With device-memory function;
- Joint-control function helps achieve N way-control and switch-off with just one button function;
- 10. Wire -layout optimization helps save layout cost;
- 11. Safe to be cleaned.



26YZ05 1G Switch



26HZ02 2G Switch

# High Performance

Both appearance and built - in are impeccable.

We pursue for quality and grace and details. We are ve