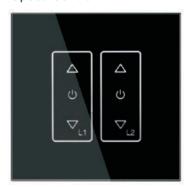

### **CRYSTAL-S2 SERIES**

3 colors for your choice.

S211B 1G Switch

S205W Speed Control

**S206B** 2G Light Control Switch

S221B 1G Switch

S204B 4G Switch

S207W Curtain Control