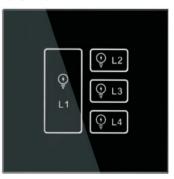

### **CRYSTAL-S2 SERIES**

3 colors for your choice.

S211B 1G Switch

S205W Speed Control

**S206B** 2G Light Control Switch

S221B 1G Switch

S204B 4G Switch

S207W Curtain Control